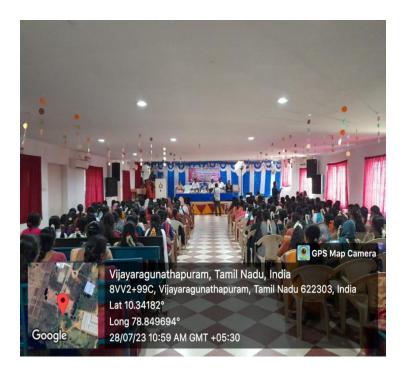

### 7. AUDITORIUM

(Approved by AICTE, Affiliated to Anna University, Chennai, India) Kaikkurichi, Pudukkottai – 622 303