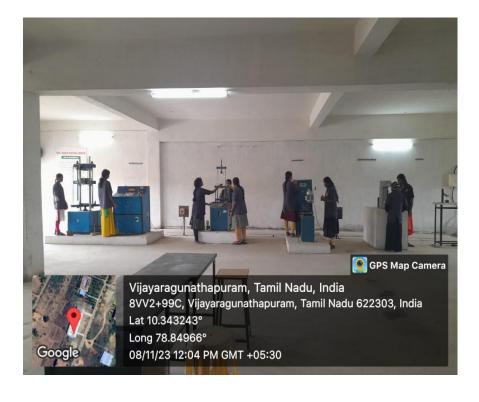

### STRENGTH OF MATERIALS LAB

(Approved by AICTE, Affiliated to Anna University, Chennai, India) Kaikkurichi, Pudukkottai – 622 303