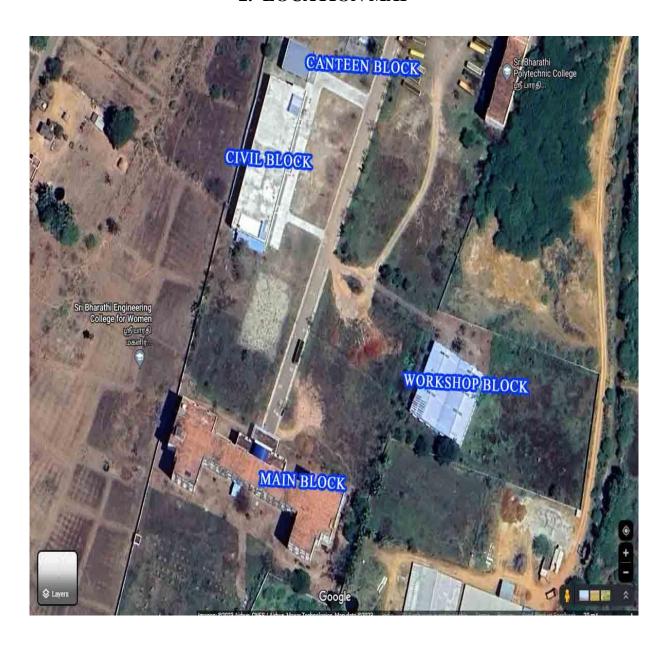

# 2. LOCATION MAP

(Approved by AICTE, Affiliated to Anna University, Chennai, India) Kaikkurichi, Pudukkottai – 622 303