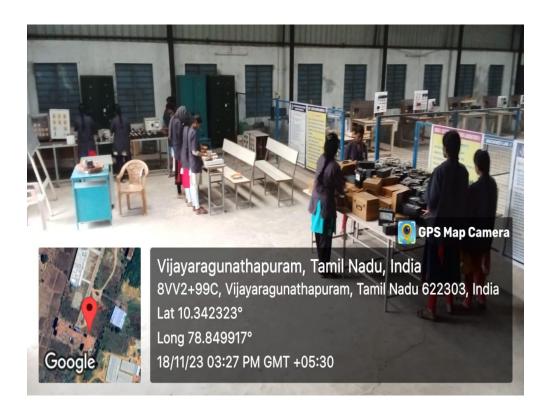

# 9. LABORATORIES CIVIL HYDRAULIC MACHINERY LAB

### **SURVEYING LAB**

### **SOIL MECHANICS LAB**

### STRENGTH OF MATERIALS LAB

(Approved by AICTE, Affiliated to Anna University, Chennai, India) Kaikkurichi, Pudukkottai – 622 303

#### HIGHWAY ENGINEERING LAB

### WATER AND WASTE WATER ANALYSIS LAB

(Approved by AICTE, Affiliated to Anna University, Chennai, India) Kaikkurichi, Pudukkottai – 622 303

# **CONCRETE LAB**

(Approved by AICTE, Affiliated to Anna University, Chennai, India) Kaikkurichi, Pudukkottai – 622 303