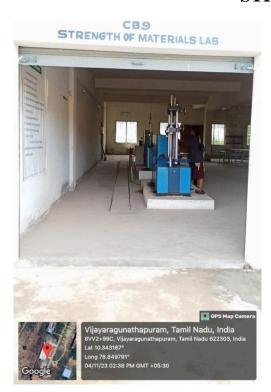

### STRENGTH OF MATERIALS LAB

(Approved by AICTE, Affiliated to Anna University, Chennai, India) Kaikkurichi, Pudukkottai – 622 303