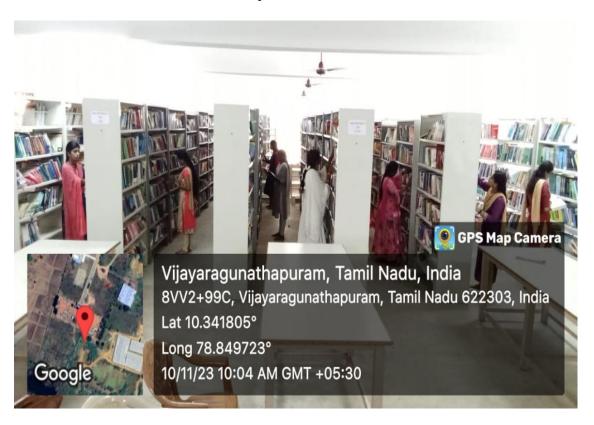

iliated to Anna University, Chennai, India) Kaikkurichi, Pudukkottai – 622 303

# **CANTEEN BLOCK**





(Approved by AICTE, Affiliated to Anna University, Chennai, India) Kaikkurichi, Pudukkottai – 622 303

# 2. LOCATION MAP





(Approved by AICTE, Affiliated to Anna University, Chennai, India) Kaikkurichi, Pudukkottai – 622 303

### 3. SOLAR POWER PLANT AND RO PURIFIER





# TOTAL AND THE PROPERTY OF THE

# SRI BHARATHI ENGINEERING COLLEGE FOR WOMEN

(Approved by AICTE, Affiliated to Anna University, Chennai, India) Kaikkurichi, Pudukkottai – 622 303

### 4. LIBRARY

# **Library Entrance**



# **Reading Room**



Journal, Conference Proceedings and Magazine





(Approved by AICTE, Affiliated to Anna University, Chennai, India) Kaikkurichi, Pudukkottai – 622 303

# **Library Books**



# COLUMN TO THE PARTY OF THE PART

# SRI BHARATHI ENGINEERING COLLEGE FOR WOMEN

(Approved by AICTE, Affiliated to Anna University, Chennai, India) Kaikkurichi, Pudukkottai – 622 303

### 5. SERVER ROOM





# **UPS ROOM**







(Approved by AICTE, Affiliated to Anna University, Chennai, India) Kaikkurichi, Pudukkottai – 622 303

# 6. SEMINAR HALLS SEMINAR HALL-I



#### **SEMINAR HALL-II**







(Approved by AICTE, Affiliated to Anna University, Chennai, India) Kaikkurichi, Pudukkottai – 622 303

### 7. AUDITORIUM







(Approved by AICTE, Affiliated to Anna University, Chennai, India) Kaikkurichi, Pudukkottai – 622 303

### 8. CANTEEN





# THE PRINC COLORS

# SRI BHARATHI ENGINEERING COLLEGE FOR WOMEN

(Approved by AICTE, Affiliated to Anna University, Chennai, India) Kaikkurichi,