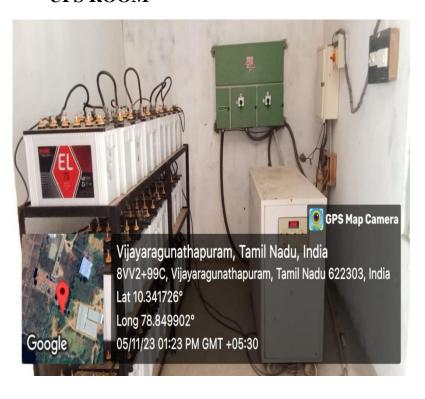

### 5. SERVER ROOM

# **UPS ROOM**

(Approved by AICTE, Affiliated to Anna University, Chennai, India) Kaikkurichi, Pudukkottai – 622 303