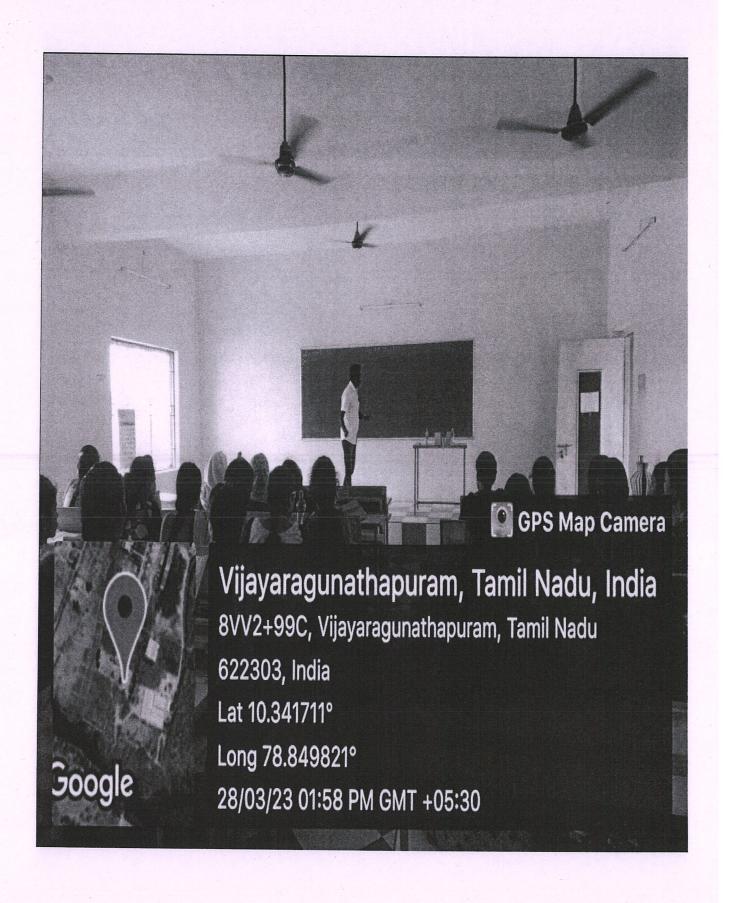

## GRIEVANCES ADDRESSED AND ACTION TAKEN REPORT

| SL.NO | GRIEVANCES<br>ADDRESSED                                                                          | GRIEVANCES<br>RECEIVED<br>DATE | ACTION TAKEN                                                                                                                                                                             | GRIEVANCES<br>REDRESSAL<br>DATE |
|-------|--------------------------------------------------------------------------------------------------|--------------------------------|------------------------------------------------------------------------------------------------------------------------------------------------------------------------------------------|---------------------------------|
| 1.    | Request for placement                                                                            |                                | As per the requirement on aptitude training for placement had been                                                                                                                       |                                 |
|       | aptitude Training programs for placement. [Received from all final year students through online] | 18/03/2023                     | Conducted (28.03.2023 to 31.03.2023).  Vijayaragunathapuram, Tamil Na 8VV2+99C, Vijayaragunathapuram, Tamil Na 622303, India Lat 10.341711° Long 78.849821° 28/03/23 01:58 PM GMT +05:30 |                                 |