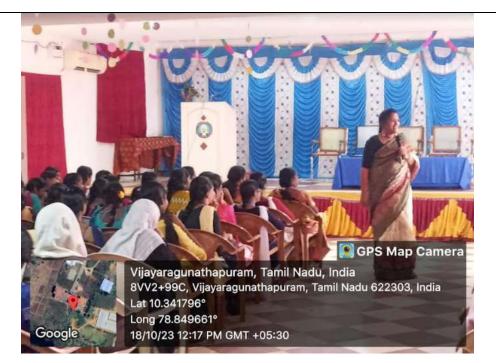

## SRI BHARATHI ENGINEERING COLLEGE FOR WOMEN

(Approved by AICTE, New Delhi, Affiliated to Anna University, Chennai-25) Kaikkurichi, Pudukkottai, Tamil Nadu – 622 303, India

8 Photo