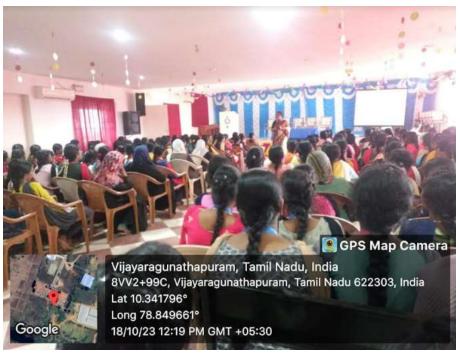

## SRI BHARATHI ENGINEERING COLLEGE FOR WOMEN

(Approved by AICTE, New Delhi, Affiliated to Anna University, Chennai-25) Kaikkurichi, Pudukkottai, Tamil Nadu – 622 303, India

8 Photo