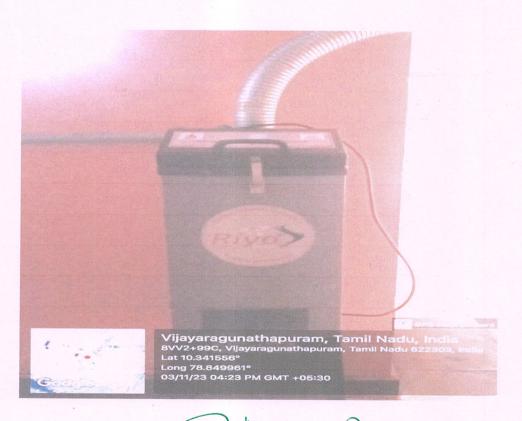

#### **INCENERATOR**

Dr. S.THILAGAVATHI M.E.Ph.D.,
PRINCIPAL
SRI BHARATHI ENGINEERING
COLLEGE FOR WOMEN
Kaikkurchi - 622 303, Pudukkottai Dt.

(Approved by AICTE, New Delhi & Affiliated to Anna University, Chennai) KAIKKURICHI, PUDUKKOTTAI – 622 303