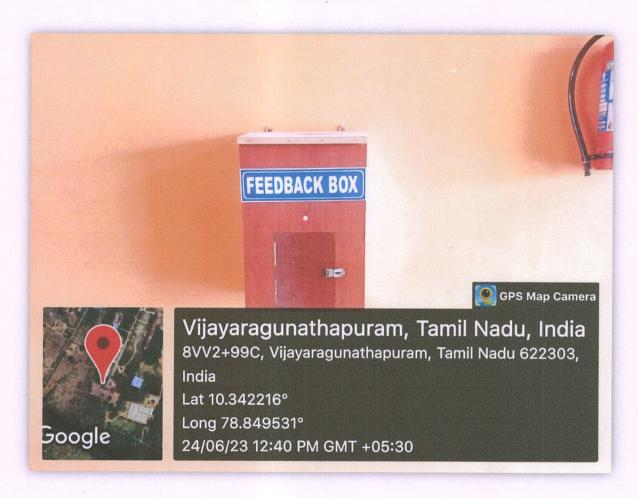

#### FEEDBACK BOX

Dr. S.THILAGAVATHI M.E., Ph.D., PRINCIPAL

SRI BHARATHI ENGINEERING COLLEGE FOR WOMEN

Kaikkurchi - 622 303, Pudukkottai Dt.

(Approved by AICTE, New Delhi & Affiliated to Anna University, Chennai) KAIKKURICHI, PUDUKKOTTAI – 622 303