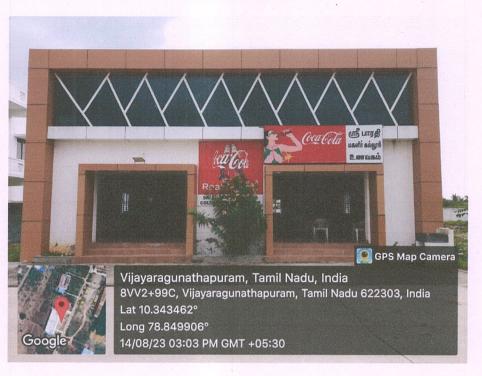

#### **CAFETERIA**

Dr. S.THILAGAVATHI M.E., Ph.D.,
PRINCIPAL
SPURPARATHI ENGINEERING

SRI BHARATHI ENGINEERING COLLEGE FOR WOMEN Kaikkurchi - 622 303, Pudukköttai Dt.

(Approved by AICTE, New Delhi & Affiliated to Anna University, Chennai) KAIKKURICHI, PUDUKKOTTAI – 622 303