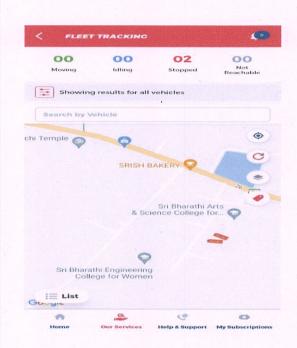

BHARATHI ENGINEERING
COLLEGE FOR WOMEN
Kaikkurchi - 622 303, Pudukkottai Dt.



(Approved by AICTE, New Delhi & Affiliated to Anna University, Chennai) KAIKKURICHI, PUDUKKOTTAI – 622 303

#### GENSET FACILITY FOR POER BACK UP



#### **UPS**





Dr. S.THILAGAVATHI M.E., Ph.D.,
PRINCIPAL
SRI BHARATHI ENGINEERING
COLLEGE FOR WOMEN
Kaikkurchi - 622 303, Pudukkottai Db



(Approved by AICTE, New Delhi & Affiliated to Anna University, Chennai) KAIKKURICHI, PUDUKKOTTAI – 622 303

#### HOSTEL



#### WHEEL CHAIR





Dr. S.THILAGAVATHI M.E., Ph.D.,
PRINCIPAL
SRI BHARATHI ENGINEERING
COLLEGE FOR WOMEN

Kaikkurchi - 622 303, Pudukkottai Dh



(Approved by AICTE, New Delhi & Affiliated to Anna University, Chennai) KAIKKURICHI, PUDUKKOTTAI – 622 303

#### GPS BASED COLLEGE TRANSPORTATION SYSTEM





#### TWO WHEELER PARKING





Dr. S.THILAGAVATHI M.E., Ph.D.
PRINCIPAL
SRI BHARATHI ENGINEERING
COLLEGE FOR WITHEN

Kaikkurchi - 622 303, Pudukkottai Dt.



(Approved by AICTE, New Delhi & Affiliated to Anna University, Chennai) KAIKKURICHI, PUDUKKOTTAI – 622 303

#### IN HOUSE NURSING STATION





Dr. S.THILAGAVATHI M.E., P.A.D.
PRINCIPAL
SRI BHARATHI ENGINEERING
COLLEGE FOR WOMEN
Kaikkurchi - 622 303, Pudukkottai Dh.



(Approved by AICTE, New Delhi & Affiliated to Anna University, Chennai) KAIKKURICHI, PUDUKKOTTAI – 622 303

#### **AMBULANCE**







Dr. S.THILAGAVATHI M.E.,PKD.,
PRINCIPAL
SRI BHARATHI ENGINEERING
COLLEGE FOR WOMEN
Kaikkurchi - 622 303, Pudukkottai Di



(Approved by AICTE, New Delhi & Affiliated to Anna University, Chennai) KAIKKURICHI, PUDUKKOTTAI – 622 303

#### ST