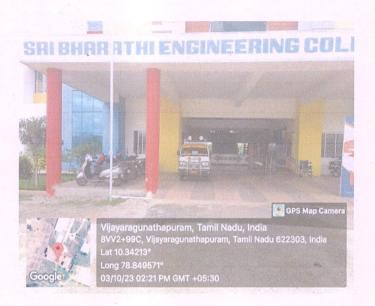

#### **AMBULANCE**

Dr. S.THILAGAVATHI M.E.,PKD.,
PRINCIPAL
SRI BHARATHI ENGINEERING
COLLEGE FOR WOMEN
Kaikkurchi - 622 303, Pudukkottai Di

(Approved by AICTE, New Delhi & Affiliated to Anna University, Chennai) KAIKKURICHI, PUDUKKOTTAI – 622 303