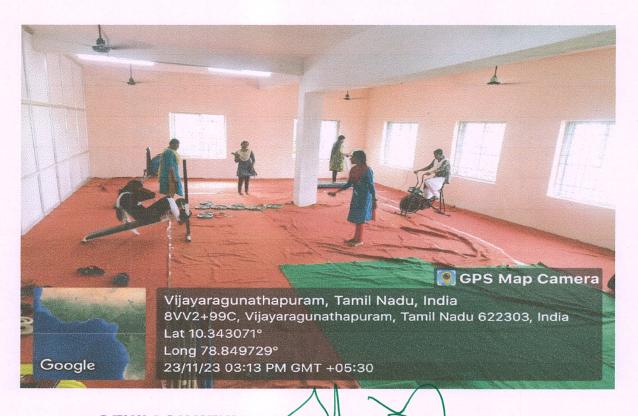

#### **YOGA ROOM**

Dr. S.THILAGAVATHI M.E., Ph.D.,
PRINCIPAL
SRI BHARATHI ENGINEERING
COLLEGE FOR AND MERCHANICAL DE.
Kaikkurchi - 622 303, Pudukkoliai Dt.

(Approved by AICTE, New Delhi & Affiliated to Anna University, Chennai) KAIKKURICHI, PUDUKKOTTAI – 622 303