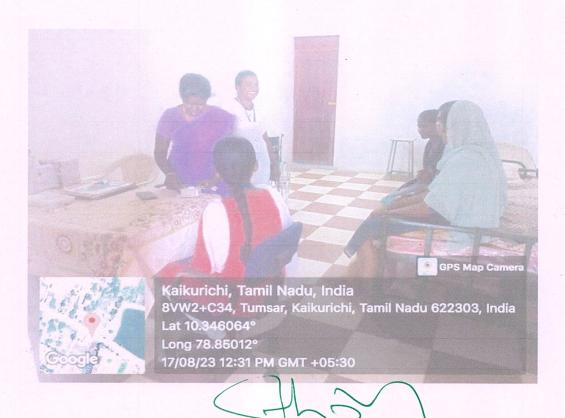

#### **COUNSELLING ROOM**

Dr. S.THILAGAVATHI M.E., Ph.D.,
PRINCIPAL
SRI BHARATHI ENGINEERING
COLLEGE FOR WOMEN
Kaikkurchi - 622 303, Pudukkottai Dt.

(Approved by AICTE, New Delhi & Affiliated to Anna University, Chennai) KAIKKURICHI, PUDUKKOTTAI – 622 303