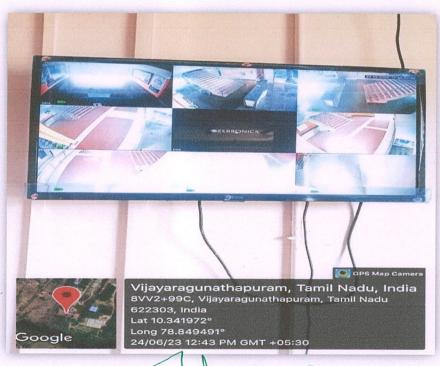

#### 24\*7 CCTV COVERAGE IN COLLEGE CAMPUS

Dr. S.THILAGAVATHI M.E., Ph.D.,
PRINCIPAL

SRI BHARATHI ENGINEERING COLLEGE FOR WOMEN Kaikkurchi - 622 303, Pudukkottai Dt.

(Approved by AICTE, New Delhi & Affiliated to Anna University, Chennai) KAIKKURICHI, PUDUKKOTTAI – 622 303