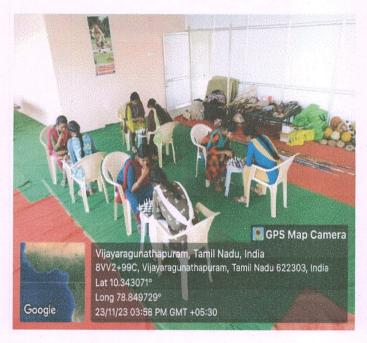

#### **COUNSELLING ROOM**

Dr. S.THILAGAVATHI M.E., Ph.D.,
PRINCIPAL
SRI BHARATHI ENGINEERING
COLLEGE FOR WOMEN
Kaikkurchi - 622 303, Pudukkottai Dt.

(Approved by AICTE, New Delhi & Affiliated to Anna University, Chennai) KAIKKURICHI, PUDUKKOTTAI – 622 303