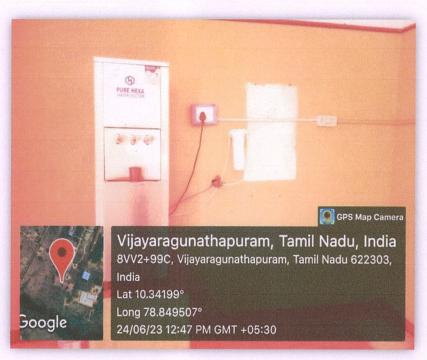

#### WATER PURIFIER

Dr. S.THILAGAVATHT M.E), Ph.D.,
PRINCIPAL
SRI BHARATHI ENGINEERING
COLLEGE FOR WOMEN
Kaikkurchi - 622 303, Pudukkottai Dt.

(Approved by AICTE, New Delhi & Affiliated to Anna University, Chennai) KAIKKURICHI, PUDUKKOTTAI – 622 303