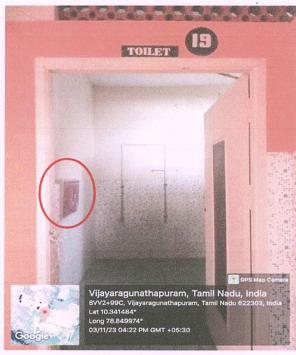

#### **AUTOMATIC NAPKIN VENDING MACHINE**

Dr. S.THILAGAVATHI M.E.,Ph.D., PRINCIPAL SRI BHARATHI ENGINEERING COLLEGE FOR WOMEN Kaikkurchi - 622 303, Pudukkottai Dt.

(Approved by AICTE, New Delhi & Affiliated to Anna University, Chennai) KAIKKURICHI, PUDUKKOTTAI – 622 303