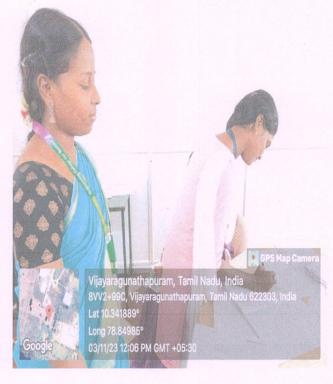

RSING STATION





Dr. S.THILAGAVATHI M.E., P.A.D.
PRINCIPAL
SRI BHARATHI ENGINEERING
COLLEGE FOR WOMEN
Kaikkurchi - 622 303, Pudukkottai Dh.



(Approved by AICTE, New Delhi & Affiliated to Anna University, Chennai) KAIKKURICHI, PUDUKKOTTAI – 622 303

#### **AMBULANCE**







Dr. S.THILAGAVATHI M.E.,PKD.,
PRINCIPAL
SRI BHARATHI ENGINEERING
COLLEGE FOR WOMEN
Kaikkurchi - 622 303, Pudukkottai Di



(Approved by AICTE, New Delhi & Affiliated to Anna University, Chennai) KAIKKURICHI, PUDUKKOTTAI – 622 303

#### STATIONARY STORE







Dr. S.THILAGAVATHI M.E., Ph.D.,
PRINCIPAL
SRI BHARATHI ENGINEERING
COLLEGE FOR WOMEN
Kaikkurchi - 622 303, Pudukkottai Dt.



(Approved by AICTE, New Delhi & Affiliated to Anna University, Chennai) KAIKKURICHI, PUDUKKOTTAI – 622 303

#### PHOTOCOPY FACILITY