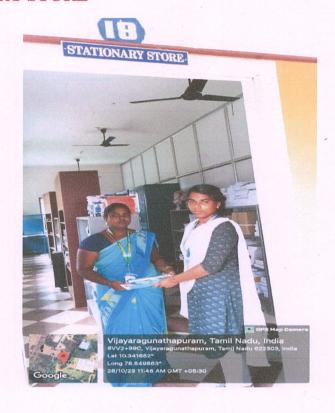

#### STATIONARY STORE

Dr. S.THILAGAVATHI M.E., Ph.D.,
PRINCIPAL
SRI BHARATHI ENGINEERING
COLLEGE FOR WOMEN
Kaikkurchi - 622 303, Pudukkottai Dt.

(Approved by AICTE, New Delhi & Affiliated to Anna University, Chennai) KAIKKURICHI, PUDUKKOTTAI – 622 303