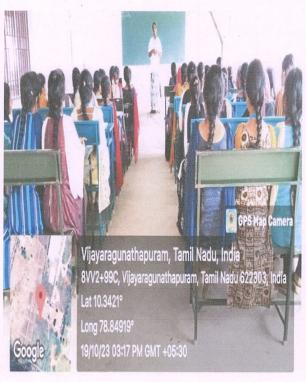

#### ICT BASED CLASS ROOMS

PRINCIPAL
SRI BHARATHI ENGINEERING
COLLEGE FOR WOMEN
Kaikkurchi - 622 303, Pudukkottai Dt

(Approved by AICTE, New Delhi & Affiliated to Anna University, Chennai) KAIKKURICHI, PUDUKKOTTAI – 622 303