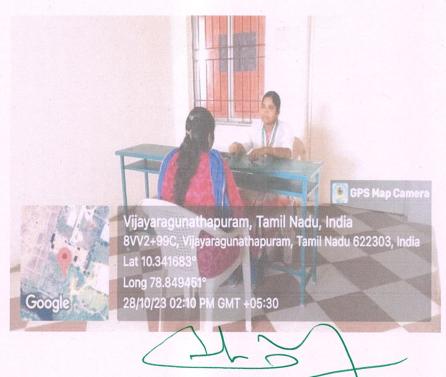

#### **COUNSELLING ROOM**

Dr. S.THILAGAVATHI M.E., Ph.D.,
PRINCIPAL
SRI BHARATHI ENGINEERING
COLLEGE FOR WOMEN
Kaikkurchi - 622 303, Pudukkottai Dt.

(Approved by AICTE, New Delhi & Affiliated to Anna University, Chennai) KAIKKURICHI, PUDUKKOTTAI – 622 303