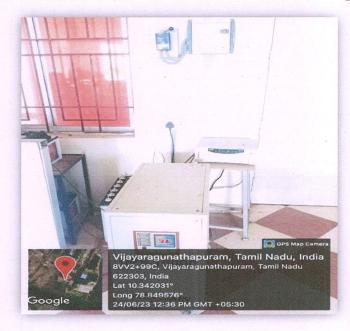

#### **UPS**

Dr. S.THILAGAVATHI M.E., Ph.D.,
PRINCIPAL
SRI BHARATHI ENGINEERING
COLLEGE FOR WOMEN
Kaikkurchi - 622 303, Pudukkottai Db

(Approved by AICTE, New Delhi & Affiliated to Anna University, Chennai) KAIKKURICHI, PUDUKKOTTAI – 622 303