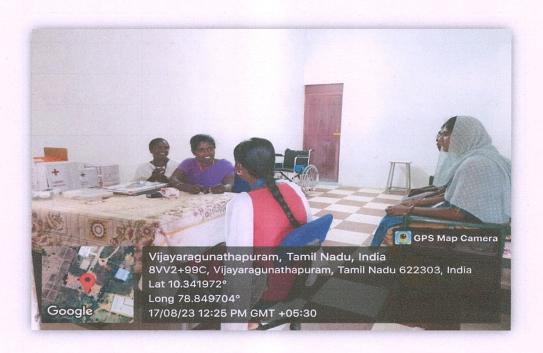

#### **COUNSELLING ROOM**

Dr. S.THILAGAVATHI M.E., Ph.D.,
PRINCIPAL
SRI BHARATHI ENGINEERING
COLLEGE FOR WOMEN
Kaikkurchi - 622 303, Pudukkottai Dt.

(Approved by AICTE, New Delhi & Affiliated to Anna University, Chennai) KAIKKURICHI, PUDUKKOTTAI – 622 303