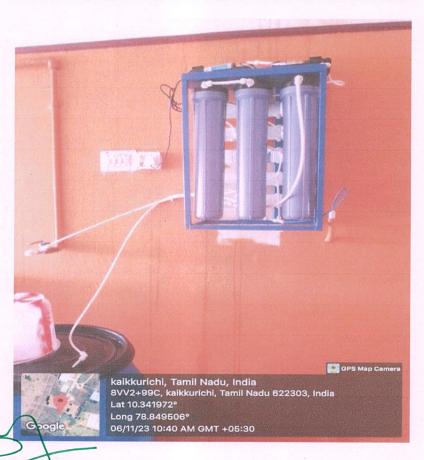

#### WATER PURIFIER

Dr. S.THILAGAVATHT M.E), Ph.D.,
PRINCIPAL
SRI BHARATHI ENGINEERING
COLLEGE FOR WOMEN
Kaikkurchi - 622 303, Pudukkottai Dt.

(Approved by AICTE, New Delhi & Affiliated to Anna University, Chennai) KAIKKURICHI, PUDUKKOTTAI – 622 303