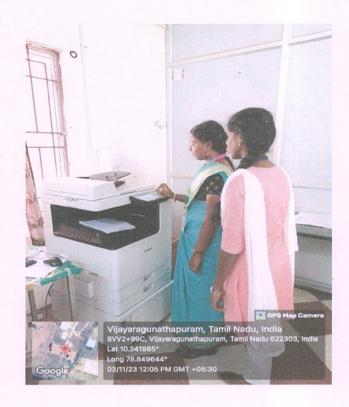

NURSING STATION





Dr. S.THILAGAVATHI M.E., P.A.D.
PRINCIPAL
SRI BHARATHI ENGINEERING
COLLEGE FOR WOMEN
Kaikkurchi - 622 303, Pudukkottai Dh.



(Approved by AICTE, New Delhi & Affiliated to Anna University, Chennai) KAIKKURICHI, PUDUKKOTTAI – 622 303

#### **AMBULANCE**







Dr. S.THILAGAVATHI M.E.,PKD.,
PRINCIPAL
SRI BHARATHI ENGINEERING
COLLEGE FOR WOMEN
Kaikkurchi - 622 303, Pudukkottai Di



(Approved by AICTE, New Delhi & Affiliated to Anna University, Chennai) KAIKKURICHI, PUDUKKOTTAI – 622 303

#### STATIONARY STORE







Dr. S.THILAGAVATHI M.E., Ph.D.,
PRINCIPAL
SRI BHARATHI ENGINEERING
COLLEGE FOR WOMEN
Kaikkurchi - 622 303, Pudukkottai Dt.



(Approved by AICTE, New Delhi & Affiliated to Anna University, Chennai) KAIKKURICHI, PUDUKKOTTAI – 622 303

#### PHOTOCOPY FACILITY