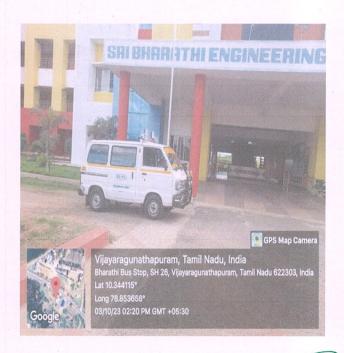

#### **AMBULANCE**

Dr. S.THILAGAVATHI M.E.,PKD.,
PRINCIPAL
SRI BHARATHI ENGINEERING
COLLEGE FOR WOMEN
Kaikkurchi - 622 303, Pudukkottai Di

(Approved by AICTE, New Delhi & Affiliated to Anna University, Chennai) KAIKKURICHI, PUDUKKOTTAI – 622 303