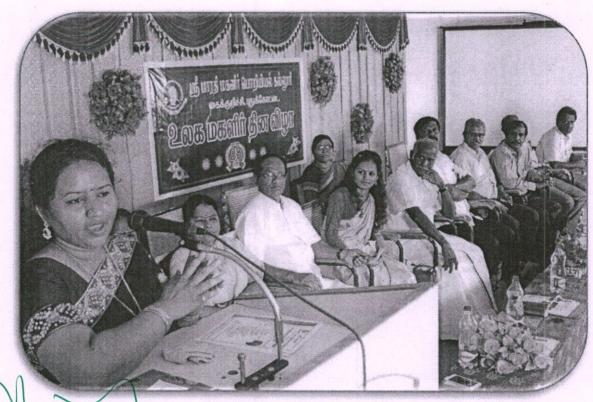

#### **CIRCULAR**

All the Staff and Students are hereby informed that Women Empowerment Cell (WEC) is organizing an event "Empowering from within" in connection with international yoga day in our auditorium on 21.06.2021. All II, III &IV year students are instructed to attend the program at 9.45 a.m.

#### Women Empowerment Cell Cordially invites you for the Seminar

#### "EMPOWERING FROM WITHIN"

#### **GUEST OF HONOUR**

Mr.G.Dhanasekaran Chairman Er.N.Kanagarajan Correspondent Mr.A.Krishnamoorthy
Executive Trustee

IN THE PRESENCE OF

Dr.S.Thilagavathi,M.E.,Ph.D Principal

Date: 21.06.2021

Time: 10.00 a.m

Venue: SBECW Auditorium

All Are Cordially Invited.....

Dr. S.THILAGAVATHI M.E.,PA.D.,

PRINCIPAL

SRI BHARATHI ENGINEERING

Kaikkurichi, Pudukkottai, Tamil Nadu – 622 303, India (Approved by AICTE, New Delhi, Affiliated to Anna University, Chennai-25)