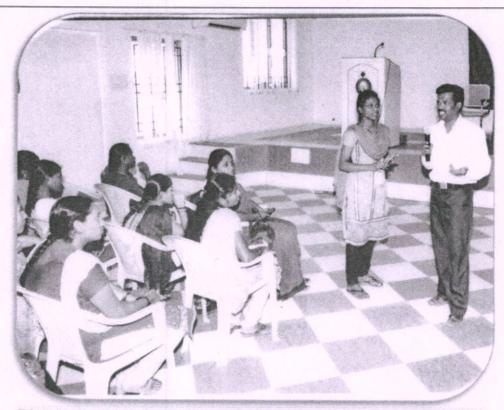

#### **CIRCULAR**

All the Staff and Students are hereby informed that Women Empowerment Cell (WEC) is organizing an event "Empowering from within" in connection with international yoga day in our auditorium on 21.06.2021. All II, III &IV year students are instructed to attend the program at 9.45 a.m.

#### Outcome of the Event

- On the occasion of International Yoga Day, celebrated globally on 21<sup>st</sup> June, our institution organized a special event titled "Empowering from Within."
- The event aimed to highlight the transformative power of yoga in empowering women and fostering a sense of unity and support among female participants.
- The Yoga Master explained that regular practice of Yoga will help the students to gain inner strength and physical health.