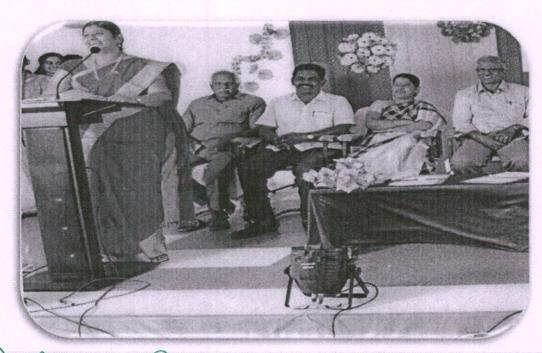

#### **CIRCULAR**

All the Staff and Students are hereby informed that Women Empowerment Cell (WEC) is organizing an event "Empowering from within" in connection with international yoga day in our auditorium on 21.06.2021. All II, III &IV year students are instructed to attend the program at 9.45 a.m.

#### Women Empowerment Cell Cordially invites you for the Seminar

#### "EMPOWERING FROM WITHIN"

#### **GUEST OF HONOUR**

Mr.G.Dhanasekaran Chairman Er.N.Kanagarajan Correspondent Mr.A.Krishnamoorthy
Executive Trustee

IN THE PRESENCE OF

Dr.S.Thilagavathi,M.E.,Ph.D Principal

Date: 21.06.2021

Time: 10.00 a.m

#### Outcome of the Event

- On the occasion of International Yoga Day, celebrated globally on 21<sup>st</sup> June, our institution organized a special event titled "Empowering from Within."
- The event aimed to highlight the transformative power of yoga in empowering women and fostering a sense of unity and support among female participants.
- The Yoga Master explained that regular practice of Yoga will help the students to gain inner strength and physical health.