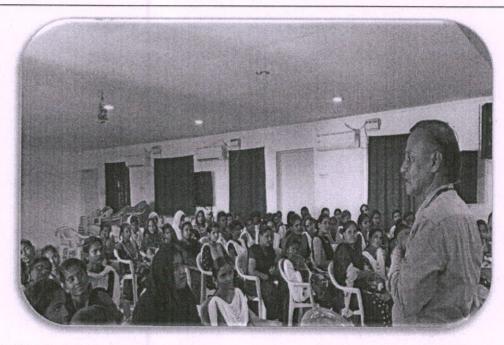

#### **CIRCULAR**

All the Staff and Students are hereby informed that Women Empowerment Cell (WEC) is organizing an event "Empowering from within" in connection with international yoga day in our auditorium on 21.06.2021. All II, III &IV year students are instructed to attend the program at 9.45 a.m.

#### Outcome of the Event

- On the occasion of International Yoga Day, celebrated globally on 21<sup>st</sup> June, our institution organized a special event titled "Empowering from Within."
- The event aimed to highlight the transformative power of yoga in empowering women and fostering a sense of unity and support among female participants.
- The Yoga Master explained that regular practice of Yoga will help the students to gain inner strength and physical health.

International Yoga Day

Dr. S.THILAGAVATHI M.E., Ph.D., PRINCIPAL

International Yoga Day Celebrated on 21.06.2021

**PRINCIPAL** 

PRINCIPAL

SRI BHARATHI ENGINEERING

COLLEGE FOR WOMEN

KAIKKURICHI - 622 303. PUDUKKOTTAI DISTRICT