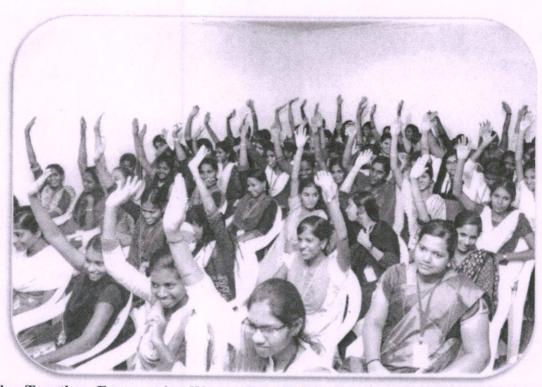

#### **CIRCULAR**

All the Staff and Students are hereby informed that Women Empowerment Cell (WEC) is organizing an event "Empowering from within" in connection with international yoga day in our auditorium on 21.06.2021. All II, III &IV year students are instructed to attend the program at 9.45 a.m.

#### Outcome of the Event

- On the occasion of International Yoga Day, celebrated globally on 21<sup>st</sup> June, our institution organized a special event titled "Empowering from Within."
- The event aimed to highlight the transformative power of yoga in empowering women and fostering a sense of unity and support among female participants.
- The Yoga Master explained that regular practice of Yoga will help the students to gain inner strength and physical health.