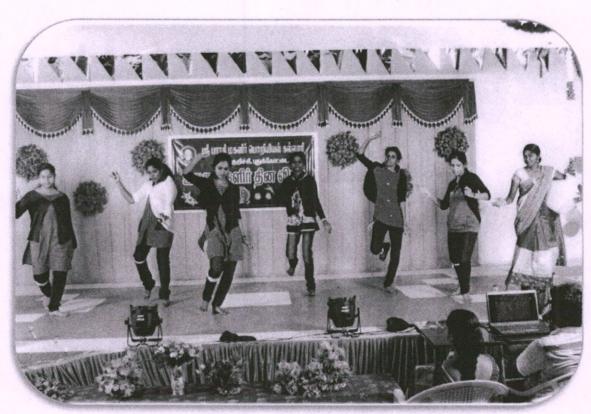

#### Outcome of the Event

- On the occasion of International Yoga Day, celebrated globally on 21<sup>st</sup> June, our institution organized a special event titled "Empowering from Within."
- The event aimed to highlight the transformative power of yoga in empowering women and fostering a sense of unity and support among female participants.
- The Yoga Master explained that regular practice of Yoga will help the students to gain inner strength and physical health.