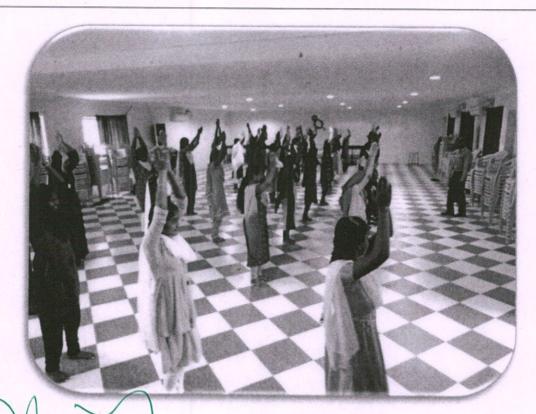

#### **CIRCULAR**

All the Staff and Students are hereby informed that Women Empowerment Cell (WEC) is organizing an event "Empowering from within" in connection with international yoga day in our auditorium on 21.06.2021. All II, III &IV year students are instructed to attend the program at 9.45 a.m.

#### Outcome of the Event

- On the occasion of International Yoga Day, celebrated globally on 21<sup>st</sup> June, our institution organized a special event titled "Empowering from Within."
- The event aimed to highlight the transformative power of yoga in empowering women and fostering a sense of unity and support among female participants.
- The Yoga Master explained that regular practice of Yoga will help the students to gain inner strength and physical health.

International Yoga Day

Dr. S.THILAGAVATHI M.E., Ph.D., PRINCIPAL

International Yoga Day Celebrated on 21.06.2021

**PRINCIPAL** 

PRINCIPAL

SRI BHARATHI ENGINEERING

COLLEGE FOR WOMEN

KAIKKURICHI - 622 303. PUDUKKOTTAI DISTRICT