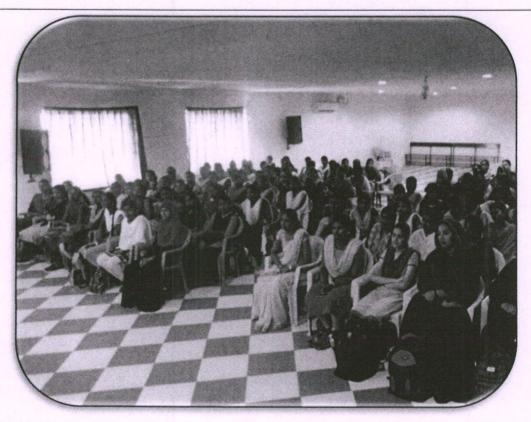

#### **CIRCULAR**

All the Staff and Students are hereby informed that Women Empowerment Cell (WEC) is organizing an event "Empowering from within" in connection with international yoga day in our auditorium on 21.06.2021. All II, III &IV year students are instructed to attend the program at 9.45 a.m.

|                       | Re                                                                     | <u>port</u>              |                        |  |
|-----------------------|------------------------------------------------------------------------|--------------------------|------------------------|--|
| Title                 | "Empowering from W                                                     | "Empowering from Within" |                        |  |
| Resource Person       | Mr.T.Kaarmega Raja(Yoga Master)<br>Heartfulness Foundation Pudukkottai |                          |                        |  |
| Academic Year         | 2021-2022                                                              |                          |                        |  |
| Date                  | 21.06.2021                                                             |                          |                        |  |
| Organizing Department | Women Empowermen                                                       | t Cell                   |                        |  |
| Participant Year      | IV,III & II Years                                                      | Semester:                | Odd                    |  |
| Venue                 | Auditorium                                                             | No.of Participants       | 118<br>(List Enclosed) |  |

#### Outcome of the Event

- On the occasion of International Yoga Day, celebrated globally on 21<sup>st</sup> June, our institution organized a special event titled "Empowering from Within."
- The event aimed to highlight the transformative power of yoga in empowering women and fostering a sense of unity and support among female participants.
- The Yoga Master explained that regular practice of Yoga will help the students to gain inner strength and physical health.