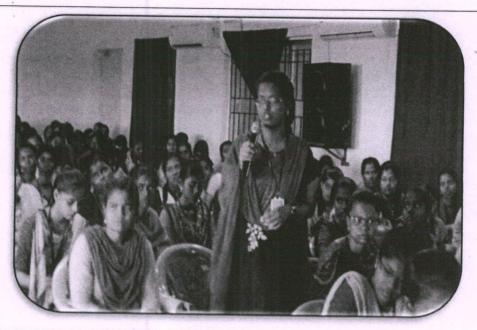

#### **CIRCULAR**

All the Staff and Students are hereby informed that Women Empowerment Cell (WEC) is organizing an event "Empowering from within" in connection with international yoga day in our auditorium on 21.06.2021. All II, III &IV year students are instructed to attend the program at 9.45 a.m.

#### Outcome of the Event

- On the occasion of International Yoga Day, celebrated globally on 21<sup>st</sup> June, our institution organized a special event titled "Empowering from Within."
- The event aimed to highlight the transformative power of yoga in empowering women and fostering a sense of unity and support among female participants.
- The Yoga Master explained that regular practice of Yoga will help the students to gain inner strength and physical health.

International Yoga Day

Dr. S.THILAGAVATHI M.E., Ph.D., PRINCIPAL

International Yoga Day Celebrated on 21.06.2021

**PRINCIPAL** 

PRINCIPAL

SRI BHARATHI ENGINEERING

COLLEGE FOR WOMEN

KAIKKURICHI - 622 303. PUDUKKOTTAI DISTRICT