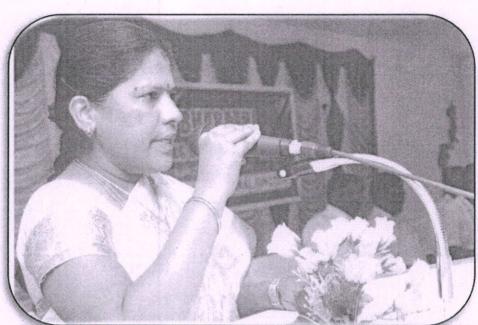

#### Women Empowerment Cell Cordially invites you for the Seminar

#### "EMPOWERING FROM WITHIN"

#### Outcome of the Event

- On the occasion of International Yoga Day, celebrated globally on 21<sup>st</sup> June, our institution organized a special event titled "Empowering from Within."
- The event aimed to highlight the transformative power of yoga in empowering women and fostering a sense of unity and support among female participants.
- The Yoga Master explained that regular practice of Yoga will help the students to gain inner strength and physical health.