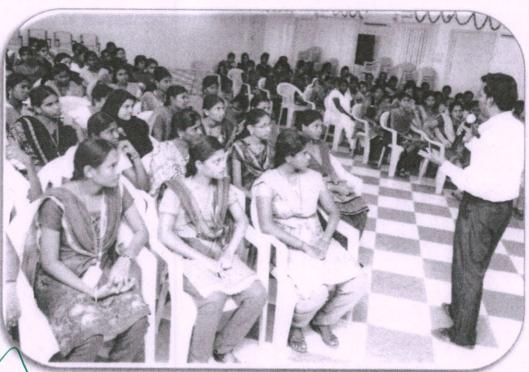

#### **CIRCULAR**

All the Staff and Students are hereby informed that Women Empowerment Cell (WEC) is organizing an event "Empowering from within" in connection with international yoga day in our auditorium on 21.06.2021. All II, III &IV year students are instructed to attend the program at 9.45 a.m.

#### Outcome of the Event

- On the occasion of International Yoga Day, celebrated globally on 21<sup>st</sup> June, our institution organized a special event titled "Empowering from Within."
- The event aimed to highlight the transformative power of yoga in empowering women and fostering a sense of unity and support among female participants.
- The Yoga Master explained that regular practice of Yoga will help the students to gain inner strength and physical health.