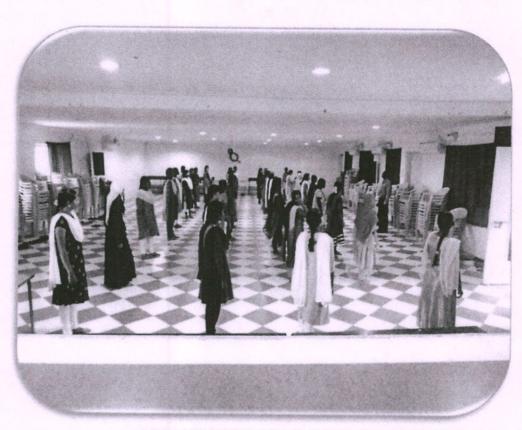

#### **CIRCULAR**

All the Staff and Students are hereby informed that Women Empowerment Cell (WEC) is organizing an event "Empowering from within" in connection with international yoga day in our auditorium on 21.06.2021. All II, III &IV year students are instructed to attend the program at 9.45 a.m.

#### Outcome of the Event

- On the occasion of International Yoga Day, celebrated globally on 21<sup>st</sup> June, our institution organized a special event titled "Empowering from Within."
- The event aimed to highlight the transformative power of yoga in empowering women and fostering a sense of unity and support among female participants.
- The Yoga Master explained that regular practice of Yoga will help the students to gain inner strength and physical health.

International Yoga Day

Dr. S.THILAGAVATHI M.E., Ph.D., PRINCIPAL

International Yoga Day Celebrated on 21.06.2021

**PRINCIPAL** 

PRINCIPAL

SRI BHARATHI ENGINEERING

COLLEGE FOR WOMEN

KAIKKURICHI - 622 303. PUDUKKOTTAI DISTRICT