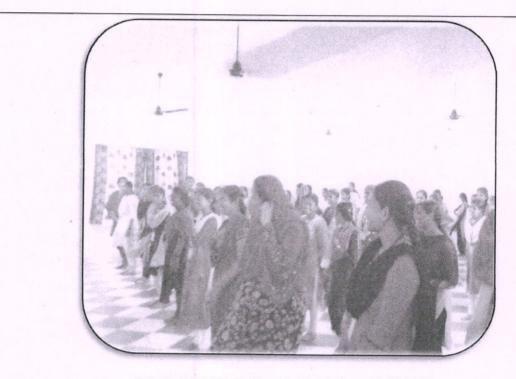

#### **CIRCULAR**

This is to inform all faculty members and students that the Women Empowerment Cell is organizing a program on "Yoga: Connecting Hearts and Minds" in connection with international yoga day on 21.06.2019 in the seminar hall. All third and final year students are instructed to attend the program at 9.45 a.m.

On

YOGA: CONNECTING HEARTS AND MINDS

YOGA MASTER
Mrs.G.Bhuvaneshwari
Heartfulness Foundation, Pudukkottai.

GUEST OF HONOUR

Mr.G.Dhanasekaran Chairman Er.N.Kanagarajan Correspondent

Mr.A.Krishnamoorthy Executive Trustee

IN THE PRESENCE OF

Dr.S.Thilagavathi,M.E.,Ph.D Principal

Date: 21.06.2019

Venue: Seminar Hall

Time: 10.00 a.m.

All Are Cordially Invited.....

Dr. S.THILAGAVATHI M.E.Ph.D.,

PRINCIPAL

#### Outcome of the Event

- International Yoga Day, celebrated annually on 21st June is a global initiative to promote the physical, mental, and spiritual benefits of yoga.
- Our institution enthusiastically participated in the celebrations, organizing various activities to engage students, faculty, and staff in learning the art of yoga.
- The Yoga Master discussed the value of Yoga and she encouraged our students to practice it regularly.
- By commemorating International Yoga Day, our institution continues to embrace holistic wellness and nurture a culture of harmony, both within and beyond the campus boundaries.