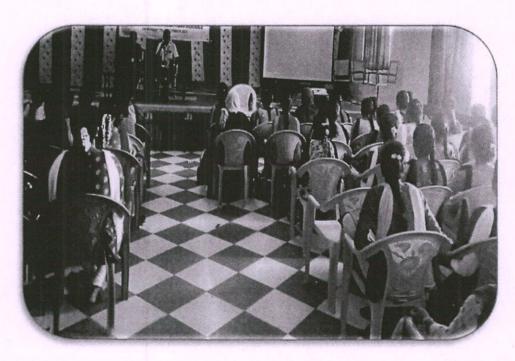

#### **CIRCULAR**

This is to inform all faculty members and students that the Women Empowerment Cell is organizing a program on "Yoga: Connecting Hearts and Minds" in connection with international yoga day on 21.06.2019 in the seminar hall. All third and final year students are instructed to attend the program at 9.45 a.m.

On

YOGA: CONNECTING HEARTS AND MINDS

YOGA MASTER
Mrs.G.Bhuvaneshwari
Heartfulness Foundation, Pudukkottai.

GUEST OF HONOUR

Mr.G.Dhanasekaran Chairman Er.N.Kanagarajan Correspondent

Mr.A.Krishnamoorthy Executive Trustee

IN THE PRESENCE OF

Dr.S.Thilagavathi,M.E.,Ph.D Principal

Date: 21.06.2019

Venue: Seminar Hall

Time: 10.00 a.m.

All Are Cordially Invited.....

Dr. S.THILAGAVATHI M.E.Ph.D.,

PRINCIPAL

#### Outcome of the Event

- International Yoga Day, celebrated annually on 21st June is a global initiative to promote the physical, mental, and spiritual benefits of yoga.
- Our institution enthusiastically participated in the celebrations, organizing various activities to engage students, faculty, and staff in learning the art of yoga.
- The Yoga Master discussed the value of Yoga and she encouraged our students to practice it regularly.
- By commemorating International Yoga Day, our institution continues to embrace holistic wellness and nurture a culture of harmony, both within and beyond the campus boundaries.