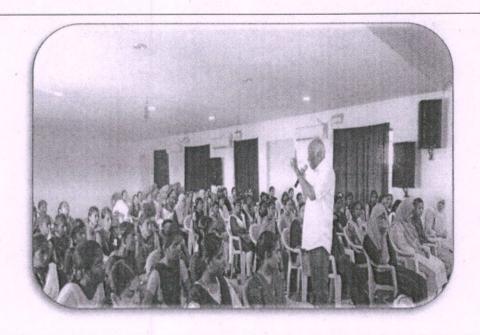

#### Outcome of the Event

- International Yoga Day, celebrated annually on 21st June is a global initiative to promote the physical, mental, and spiritual benefits of yoga.
- Our institution enthusiastically participated in the celebrations, organizing various activities to engage students, faculty, and staff in learning the art of yoga.
- The Yoga Master discussed the value of Yoga and she encouraged our students to practice it regularly.
- By commemorating International Yoga Day, our institution continues to embrace holistic wellness and nurture a culture of harmony, both within and beyond the campus boundaries.

International Yoga Day

Dr. S.THILAGAVATHI M.E., Ph.D.,

SRI BHARATHI ENGINEERING

COLLEGE FOR WOMEN Kaikkurchi - 622 303, Pudukkotlai Dt.

International Yoga Day Celebrated on 21.06.2019

SRI BHARATHTENGINEERING