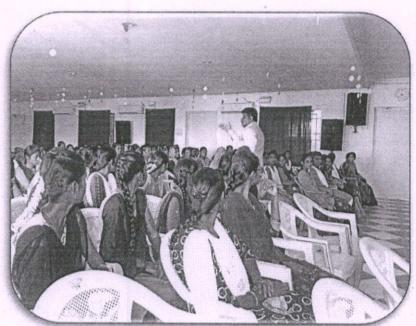

#### **CIRCULAR**

This is to inform all faculty members and students that the Women Empowerment Cell is organizing a program on "Yoga: Connecting Hearts and Minds" in connection with international yoga day on 21.06.2019 in the seminar hall. All third and final year students are instructed to attend the program at 9.45 a.m.

#### Outcome of the Event

- International Yoga Day, celebrated annually on 21st June is a global initiative to promote the physical, mental, and spiritual benefits of yoga.
- Our institution enthusiastically participated in the celebrations, organizing various activities to engage students, faculty, and staff in learning the art of yoga.
- The Yoga Master discussed the value of Yoga and she encouraged our students to practice it regularly.
- By commemorating International Yoga Day, our institution continues to embrace holistic wellness and nurture a culture of harmony, both within and beyond the campus boundaries.

International Yoga Day

Dr. S.THILAGAVATHI M.E., Ph.D.,

SRI BHARATHI ENGINEERING

COLLEGE FOR WOMEN Kaikkurchi - 622 303, Pudukkotlai Dt.

International Yoga Day Celebrated on 21.06.2019

SRI BHARATHTENGINEERING