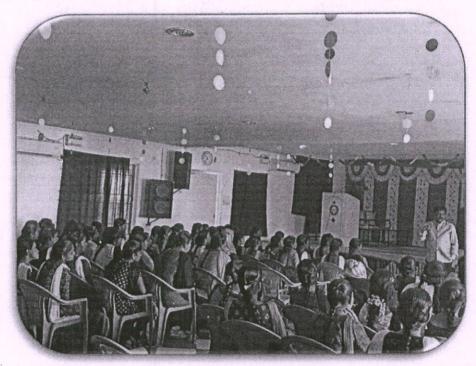

#### **CIRCULAR**

This is to inform all faculty members and students that the Women Empowerment Cell is organizing a program on "Yoga: Connecting Hearts and Minds" in connection with international yoga day on 21.06.2019 in the seminar hall. All third and final year students are instructed to attend the program at 9.45 a.m.

#### Outcome of the Event

- International Yoga Day, celebrated annually on 21st June is a global initiative to promote the physical, mental, and spiritual benefits of yoga.
- Our institution enthusiastically participated in the celebrations, organizing various activities to engage students, faculty, and staff in learning the art of yoga.
- The Yoga Master discussed the value of Yoga and she encouraged our students to practice it regularly.
- By commemorating International Yoga Day, our institution continues to embrace holistic wellness and nurture a culture of harmony, both within and beyond the campus boundaries.

International Yoga Day

Dr. S.THILAGAVATHI M.E., Ph.D.,

SRI BHARATHI ENGINEERING

COLLEGE FOR WOMEN Kaikkurchi - 622 303, Pudukkotlai Dt.

International Yoga Day Celebrated on 21.06.2019

SRI BHARATHTENGINEERING