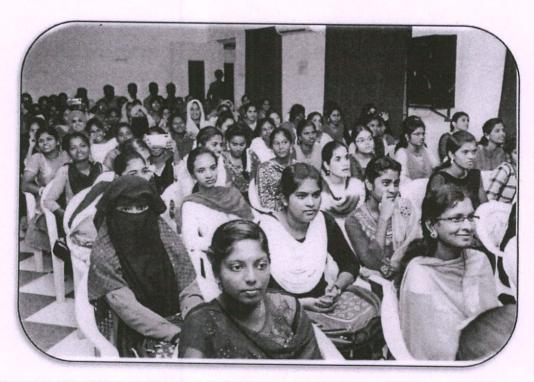

#### **CIRCULAR**

This is to inform all faculty members and students that the Women Empowerment Cell is organizing a program on "Yoga: Connecting Hearts and Minds" in connection with international yoga day on 21.06.2019 in the seminar hall. All third and final year students are instructed to attend the program at 9.45 a.m.

| Title            | Yoga: Connecting Hearts and Minds                                        |                    |                        |  |
|------------------|--------------------------------------------------------------------------|--------------------|------------------------|--|
| Resource Person  | Mrs.G.Bhuvaneshwari(Yoga Master)<br>Heartfulness Foundation,Pudukkottai. |                    |                        |  |
| Academic Year    | 2019-2020                                                                |                    |                        |  |
| Date             | 21.06.2019                                                               |                    |                        |  |
| Participant Year | All III & IV Years                                                       | Semester:          | Odd                    |  |
| Venue            | Seminar Hall                                                             | No.of Participants | 123<br>(List Enclosed) |  |

#### Outcome of the Event

- International Yoga Day, celebrated annually on 21st June is a global initiative to promote the physical, mental, and spiritual benefits of yoga.
- Our institution enthusiastically participated in the celebrations, organizing various activities to engage students, faculty, and staff in learning the art of yoga.
- The Yoga Master discussed the value of Yoga and she encouraged our students to practice it regularly.
- By commemorating International Yoga Day, our institution continues to embrace holistic wellness and nurture a culture of harmony, both within and beyond the campus boundaries.