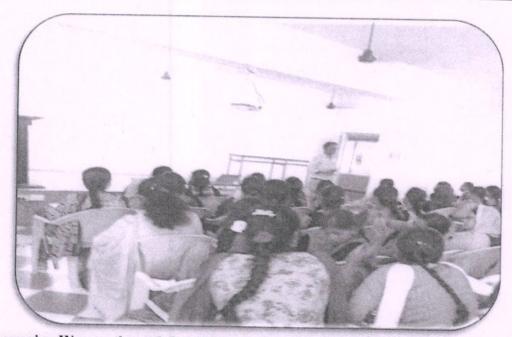

#### **CIRCULAR**

This is to inform all faculty members and students that the Women Empowerment Cell is organizing a program on "Yoga: Connecting Hearts and Minds" in connection with international yoga day on 21.06.2019 in the seminar hall. All third and final year students are instructed to attend the program at 9.45 a.m.

On

YOGA: CONNECTING HEARTS AND MINDS

YOGA MASTER
Mrs.G.Bhuvaneshwari
Heartfulness Foundation, Pudukkottai.

GUEST OF HONOUR

Mr.G.Dhanasekaran Chairman Er.N.Kanagarajan Correspondent

Mr.A.Krishnamoorthy Executive Trustee

IN THE PRESENCE OF

Dr.S.Thilagavathi,M.E.,Ph.D Principal

Date: 21.06.2019

Venue: Seminar Hall

Time: 10.00 a.m.

All Are Cordially Invited.....

Dr. S.THILAGAVATHI M.E.Ph.D.,

PRINCIPAL

#### Outcome of the Event

- International Yoga Day, celebrated annually on 21st June is a global initiative to promote the physical, mental, and spiritual benefits of yoga.
- Our institution enthusiastically participated in the celebrations, organizing various activities to engage students, faculty, and staff in learning the art of yoga.
- The Yoga Master discussed the value of Yoga and she encouraged our students to practice it regularly.
- By commemorating International Yoga Day, our institution continues to embrace holistic wellness and nurture a culture of harmony, both within and beyond the campus boundaries.