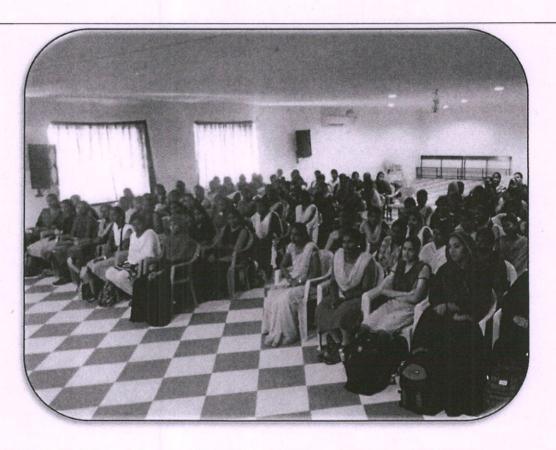

#### **CIRCULAR**

This is to inform all faculty members and students that the Women Empowerment Cell is organizing a program on "Yoga: Connecting Hearts and Minds" in connection with international yoga day on 21.06.2019 in the seminar hall. All third and final year students are instructed to attend the program at 9.45 a.m.

On

YOGA: CONNECTING HEARTS AND MINDS

YOGA MASTER
Mrs.G.Bhuvaneshwari
Heartfulness Foundation, Pudukkottai.

GUEST OF HONOUR

Mr.G.Dhanasekaran Chairman Er.N.Kanagarajan Correspondent

Mr.A.Krishnamoorthy Executive Trustee

IN THE PRESENCE OF

Dr.S.Thilagavathi,M.E.,Ph.D Principal

Date: 21.06.2019

Venue: Seminar Hall

Time: 10.00 a.m.

All Are Cordially Invited.....

Dr. S.THILAGAVATHI M.E.Ph.D.,

PRINCIPAL

| Title            | Yoga: Connecting Hearts and Minds                                        |                    |                        |  |
|------------------|--------------------------------------------------------------------------|--------------------|------------------------|--|
| Resource Person  | Mrs.G.Bhuvaneshwari(Yoga Master)<br>Heartfulness Foundation,Pudukkottai. |                    |                        |  |
| Academic Year    | 2019-2020                                                                |                    |                        |  |
| Date             | 21.06.2019                                                               |                    |                        |  |
| Participant Year | All III & IV Years                                                       | Semester:          | Odd                    |  |
| Venue            | Seminar Hall                                                             | No.of Participants | 123<br>(List Enclosed) |  |

#### Outcome of the Event

- International Yoga Day, celebrated annually on 21st June is a global initiative to promote the physical, mental, and spiritual benefits of yoga.
- Our institution enthusiastically participated in the celebrations, organizing various activities to engage students, faculty, and staff in learning the art of yoga.
- The Yoga Master discussed the value of Yoga and she encouraged our students to practice it regularly.
- By commemorating International Yoga Day, our institution continues to embrace holistic wellness and nurture a culture of harmony, both within and beyond the campus boundaries.