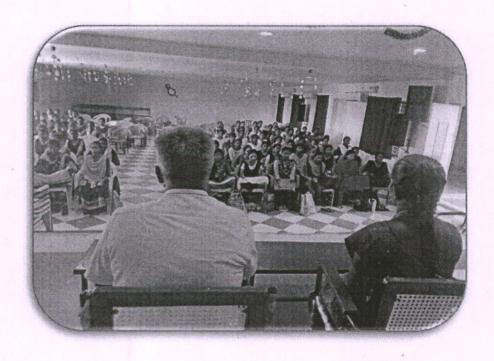

#### **CIRCULAR**

This is to inform all faculty members and students that the Women Empowerment Cell is organizing a program on "Yoga: Connecting Hearts and Minds" in connection with international yoga day on 21.06.2019 in the seminar hall. All third and final year students are instructed to attend the program at 9.45 a.m.

On

YOGA: CONNECTING HEARTS AND MINDS

YOGA MASTER
Mrs.G.Bhuvaneshwari
Heartfulness Foundation, Pudukkottai.

GUEST OF HONOUR

Mr.G.Dhanasekaran Chairman Er.N.Kanagarajan Correspondent

Mr.A.Krishnamoorthy Executive Trustee

IN THE PRESENCE OF

Dr.S.Thilagavathi,M.E.,Ph.D Principal

Date: 21.06.2019

Venue: Seminar Hall

Time: 10.00 a.m.

All Are Cordially Invited.....

Dr. S.THILAGAVATHI M.E.Ph.D.,

PRINCIPAL

#### Outcome of the Event

- International Yoga Day, celebrated annually on 21st June is a global initiative to promote the physical, mental, and spiritual benefits of yoga.
- Our institution enthusiastically participated in the celebrations, organizing various activities to engage students, faculty, and staff in learning the art of yoga.
- The Yoga Master discussed the value of Yoga and she encouraged our students to practice it regularly.
- By commemorating International Yoga Day, our institution continues to embrace holistic wellness and nurture a culture of harmony, both within and beyond the campus boundaries.