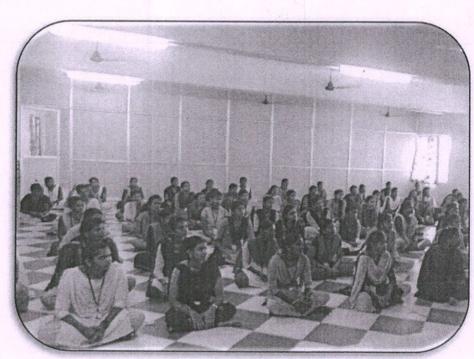

#### **CIRCULAR**

This is to inform all faculty members and students that the Women Empowerment Cell is organizing a program on "Yoga: Connecting Hearts and Minds" in connection with international yoga day on 21.06.2019 in the seminar hall. All third and final year students are instructed to attend the program at 9.45 a.m.

#### Outcome of the Event

- International Yoga Day, celebrated annually on 21st June is a global initiative to promote the physical, mental, and spiritual benefits of yoga.
- Our institution enthusiastically participated in the celebrations, organizing various activities to engage students, faculty, and staff in learning the art of yoga.
- The Yoga Master discussed the value of Yoga and she encouraged our students to practice it regularly.
- By commemorating International Yoga Day, our institution continues to embrace holistic wellness and nurture a culture of harmony, both within and beyond the campus boundaries.