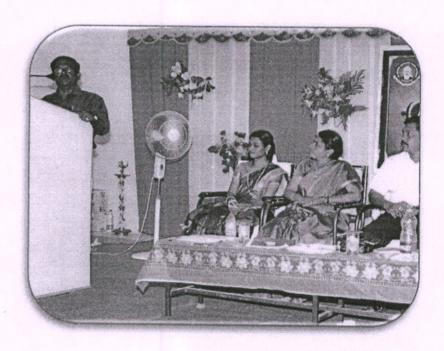

#### **CIRCULAR**

This is to inform all faculty members and students that the Women Empowerment Cell is organizing a program on "Yoga: Connecting Hearts and Minds" in connection with international yoga day on 21.06.2019 in the seminar hall. All third and final year students are instructed to attend the program at 9.45 a.m.

On

YOGA: CONNECTING HEARTS AND MINDS

YOGA MASTER
Mrs.G.Bhuvaneshwari
Heartfulness Foundation, Pudukkottai.

GUEST OF HONOUR

Mr.G.Dhanasekaran Chairman Er.N.Kanagarajan Correspondent

Mr.A.Krishnamoorthy Executive Trustee

IN THE PRESENCE OF

Dr.S.Thilagavathi,M.E.,Ph.D Principal

Date: 21.06.2019

Venue: Seminar Hall

Time: 10.00 a.m.

All Are Cordially Invited.....

Dr. S.THILAGAVATHI M.E.Ph.D.,

PRINCIPAL

#### Outcome of the Event

- International Yoga Day, celebrated annually on 21st June is a global initiative to promote the physical, mental, and spiritual benefits of yoga.
- Our institution enthusiastically participated in the celebrations, organizing various activities to engage students, faculty, and staff in learning the art of yoga.
- The Yoga Master discussed the value of Yoga and she encouraged our students to practice it regularly.
- By commemorating International Yoga Day, our institution continues to embrace holistic wellness and nurture a culture of harmony, both within and beyond the campus boundaries.