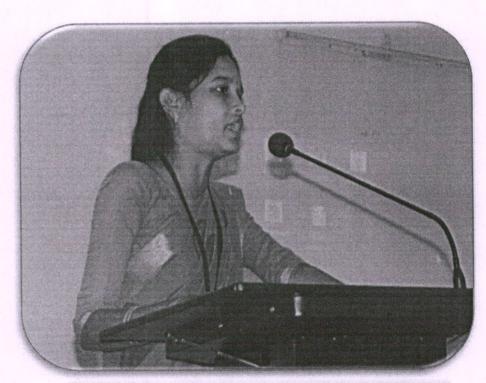

#### UNLEASHING THE POWER WITHIN: BUILDING SELF-CONFIDENCE

RESOURCE PERSON
Ms.K.A.Muthulakshmi
Assistant Professor/EEE, SBECW.

GUEST OF HONOUR

Mr.G.Dhanasekaran Chairman Er.N.Kanagarajan Correspondent Mr.A.Krishnamoorthy Executive Trustee

Outcome of the Event

In this program Ms.K.A.Muthulakshmi Assistant Professor in the EEE Department highlighted the importance of self confidence by narrating some stories about successful person like A.P.J Abdul Kalam to motivate the students.