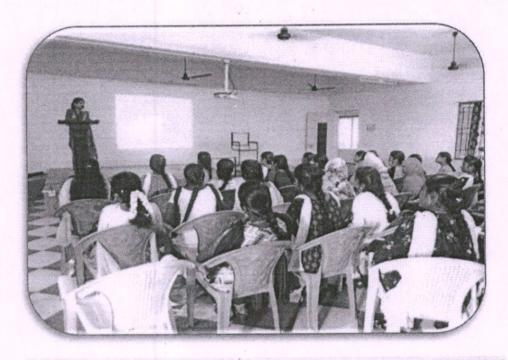

#### UNLEASHING THE POWER WITHIN: BUILDING SELF-CONFIDENCE

RESOURCE PERSON
Ms.K.A.Muthulakshmi
Assistant Professor/EEE, SBECW.

GUEST OF HONOUR

Mr.G.Dhanasekaran Chairman Er.N.Kanagarajan Correspondent Mr.A.Krishnamoorthy Executive Trustee

(Approved by AICTE, New Delhi & Affiliated to Anna University, Chennai) Kaikkurichi, Pudukkottai, Tamil Nadu – 622 303, India.

|                       |                                                       | Report             |                        |  |  |
|-----------------------|-------------------------------------------------------|--------------------|------------------------|--|--|
| Title                 | Unleashing the Power Within: Building Self-Confidence |                    |                        |  |  |
| Resource Person       | Ms.K.A.Muthulakshmi<br>Assistant Professor-EEE,SBECW. |                    |                        |  |  |
| Date                  | 10.07.2018                                            |                    |                        |  |  |
| Organizing Department | Women Empower                                         | rment Cell         |                        |  |  |
| Participant Year      | All Years                                             | Semester:          | Odd                    |  |  |
| Venue                 | Seminar Hall                                          | No.of Participants | 150<br>(List Enclosed) |  |  |