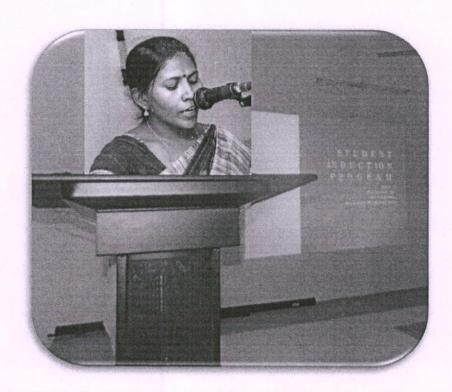

#### **CIRCULAR**

This is to inform that the **Women Empowerment Cell** is organizing a program "Unleashing the Power Within: Building Self-Confidence" on 10.07.2018 in the seminar hall. All II, III & IV year students are instructed to attend the program at 2.00 p.m.

#### UNLEASHING THE POWER WITHIN: BUILDING SELF-CONFIDENCE

RESOURCE PERSON
Ms.K.A.Muthulakshmi
Assistant Professor/EEE, SBECW.

GUEST OF HONOUR

Mr.G.Dhanasekaran Chairman Er.N.Kanagarajan Correspondent Mr.A.Krishnamoorthy Executive Trustee

IN THE PRESENCE OF

Dr.S.Thilagavathi,M.E.,Ph.D Principal

Date: 10.07.2018

Venue:Seminar Hall

Time: 02.00 p.m.

Dr. S.THILAGAVATHI M.E., Ph.D.,

PRINCIPAL

SRI BHARATHI ENGINEERING COLLEGE FOR WOMEN Kaikkurchi - 622 303, Pudukkottai Dt. All Are Cordially Invited.....

(Approved by AICTE, New Delhi & Affiliated to Anna University, Chennai) Kaikkurichi, Pudukkottai, Tamil Nadu – 622 303, India.

|                       |                                                       | Report             |                        |  |  |
|-----------------------|-------------------------------------------------------|--------------------|------------------------|--|--|
| Title                 | Unleashing the Power Within: Building Self-Confidence |                    |                        |  |  |
| Resource Person       | Ms.K.A.Muthulakshmi<br>Assistant Professor-EEE,SBECW. |                    |                        |  |  |
| Date                  | 10.07.2018                                            |                    |                        |  |  |
| Organizing Department | Women Empower                                         | rment Cell         |                        |  |  |
| Participant Year      | All Years                                             | Semester:          | Odd                    |  |  |
| Venue                 | Seminar Hall                                          | No.of Participants | 150<br>(List Enclosed) |  |  |