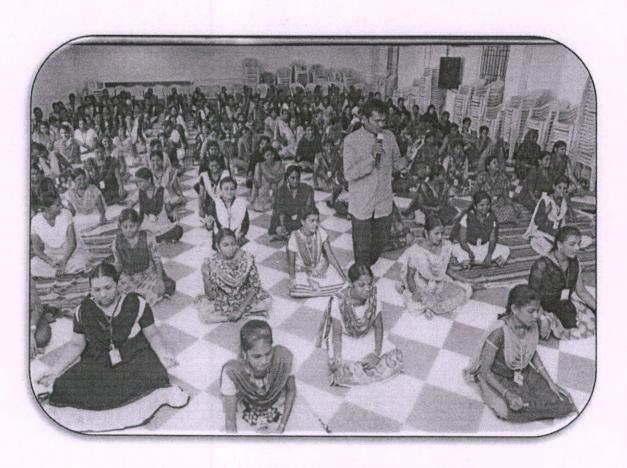

#### CIRCULAR

This is to inform all faculty members and students that the Women Empowerment Cell is organizing a program on "Women's Strength and Spirit" in connection with international yoga day on 21.06.2018. All II, III &IV year students are instructed to attend the program at 9.45 a.m.

Women Empowerment Cell

Cordially invites you for the yoga program

"Women's Strength and Spirit"

CHIEF GUEST
Master R.Pandiyan,
(Yoga Master)
AATHMA YOGA CENTER

**GUEST OF HONOUR** 

Mr.G.Dhanasekaran Chairman Er.N.Kanagarajan Correspondent Mr.A.Krishnamoorthy Executive Trustee

IN THE PRESENCE OF

Dr.S.Thilagavathi,M.E.,Ph.D Principal

Date: 21.06.2018

Venue: Auditorium

Time: 10.00 a.m

All Are Cordially Invited .....

Dr. S.THILAGAVATHI M.E., Ph.D.

PRINCIPAL

|                       | Reg                                                       | ort                            |                        |  |  |
|-----------------------|-----------------------------------------------------------|--------------------------------|------------------------|--|--|
| Title                 | " Women's Strength an                                     | " Women's Strength and Spirit" |                        |  |  |
| Chief Guest           | Master R.Pandiyan,<br>(Yoga Master)<br>Aathma Yoga Center |                                |                        |  |  |
| Organizing Department | Women Empowerment                                         | Cell                           |                        |  |  |
| Academic Year         | 2018-2019                                                 |                                |                        |  |  |
| Date                  | 21.06.2018                                                |                                |                        |  |  |
| Participant Year      | All Students                                              | Semester:                      | Odd                    |  |  |
| Venue                 | SBECW Auditorium                                          | No.of Participants             | 170<br>(List Enclosed) |  |  |

#### Outcome of the Event

- International Yoga Day, celebrated on 21<sup>st</sup> June each year, is a global event dedicated to promoting the physical, mental, and spiritual benefits of practicing yoga.
- The date was chosen because it is the longest day of the year in the Northern Hemisphere, symbolizing the sun's vital role in yoga practice.
- It was conducted to raise awareness about yoga's many benefits of yoga and its potential to improve the quality of life for people around the world.