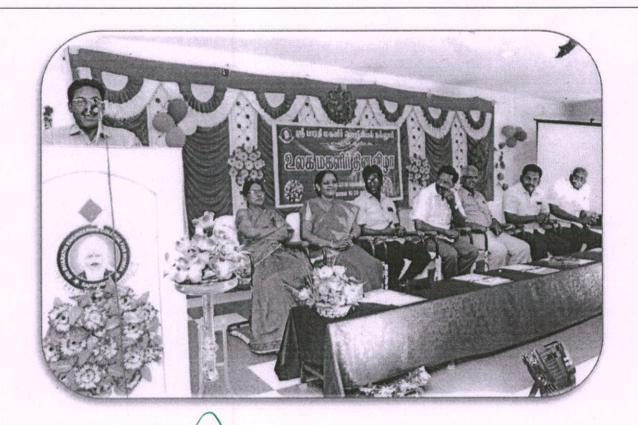

#### CIRCULAR

This is to inform all faculty members and students that the Women Empowerment Cell is organizing a program on "Women's Strength and Spirit" in connection with international yoga day on 21.06.2018. All II, III &IV year students are instructed to attend the program at 9.45 a.m.

Women Empowerment Cell

Cordially invites you for the yoga program

"Women's Strength and Spirit"

CHIEF GUEST
Master R.Pandiyan,
(Yoga Master)
AATHMA YOGA CENTER

**GUEST OF HONOUR** 

Mr.G.Dhanasekaran Chairman Er.N.Kanagarajan Correspondent Mr.A.Krishnamoorthy Executive Trustee

IN THE PRESENCE OF

Dr.S.Thilagavathi,M.E.,Ph.D Principal

Date: 21.06.2018

Venue: Auditorium

Time: 10.00 a.m

All Are Cordially Invited .....

Dr. S.THILAGAVATHI M.E., Ph.D.

PRINCIPAL

#### Outcome of the Event

- International Yoga Day, celebrated on 21<sup>st</sup> June each year, is a global event dedicated to promoting the physical, mental, and spiritual benefits of practicing yoga.
- The date was chosen because it is the longest day of the year in the Northern Hemisphere, symbolizing the sun's vital role in yoga practice.
- It was conducted to raise awareness about yoga's many benefits of yoga and its potential to improve the quality of life for people around the world.