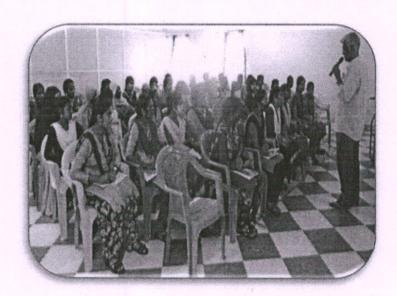

#### CIRCULAR

This is to inform all faculty members and students that the Women Empowerment Cell is organizing a program on "Women's Strength and Spirit" in connection with international yoga day on 21.06.2018. All II, III &IV year students are instructed to attend the program at 9.45 a.m.

Women Empowerment Cell

Cordially invites you for the yoga program

"Women's Strength and Spirit"

CHIEF GUEST
Master R.Pandiyan,
(Yoga Master)
AATHMA YOGA CENTER

**GUEST OF HONOUR** 

Mr.G.Dhanasekaran Chairman Er.N.Kanagarajan Correspondent Mr.A.Krishnamoorthy Executive Trustee

IN THE PRESENCE OF

Dr.S.Thilagavathi,M.E.,Ph.D Principal

Date: 21.06.2018

Venue: Auditorium

Time: 10.00 a.m

All Are Cordially Invited .....

Dr. S.THILAGAVATHI M.E., Ph.D.

PRINCIPAL

|                       | Reg                                                       | ort                            |                        |  |  |
|-----------------------|-----------------------------------------------------------|--------------------------------|------------------------|--|--|
| Title                 | " Women's Strength an                                     | " Women's Strength and Spirit" |                        |  |  |
| Chief Guest           | Master R.Pandiyan,<br>(Yoga Master)<br>Aathma Yoga Center |                                |                        |  |  |
| Organizing Department | Women Empowerment                                         | Cell                           |                        |  |  |
| Academic Year         | 2018-2019                                                 |                                |                        |  |  |
| Date                  | 21.06.2018                                                |                                |                        |  |  |
| Participant Year      | All Students                                              | Semester:                      | Odd                    |  |  |
| Venue                 | SBECW Auditorium                                          | No.of Participants             | 170<br>(List Enclosed) |  |  |

#### Outcome of the Event

- International Yoga Day, celebrated on 21<sup>st</sup> June each year, is a global event dedicated to promoting the physical, mental, and spiritual benefits of practicing yoga.
- The date was chosen because it is the longest day of the year in the Northern Hemisphere, symbolizing the sun's vital role in yoga practice.
- It was conducted to raise awareness about yoga's many benefits of yoga and its potential to improve the quality of life for people around the world.

International Yoga Day

Dr. S.THILAGAVATHI M.E., Ph.D.

PRINCIPAL SRI BHARATHI ENGINEERING COLLEGE FOR WOMEN Kaikkurchi - 622 303, Pudukkottai Dt.

**International Yoga Day Celebrated on 21.06.2018** 

PRINCIPAT