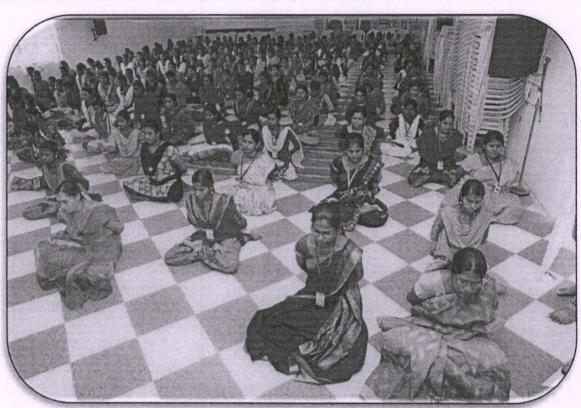

#### CIRCULAR

This is to inform all faculty members and students that the Women Empowerment Cell is organizing a program on "Women's Strength and Spirit" in connection with international yoga day on 21.06.2018. All II, III &IV year students are instructed to attend the program at 9.45 a.m.

Women Empowerment Cell

Cordially invites you for the yoga program

"Women's Strength and Spirit"

CHIEF GUEST
Master R.Pandiyan,
(Yoga Master)
AATHMA YOGA CENTER

**GUEST OF HONOUR** 

Mr.G.Dhanasekaran Chairman Er.N.Kanagarajan Correspondent Mr.A.Krishnamoorthy Executive Trustee

IN THE PRESENCE OF

Dr.S.Thilagavathi,M.E.,Ph.D Principal

Date: 21.06.2018

Venue: Auditorium

Time: 10.00 a.m

All Are Cordially Invited .....

Dr. S.THILAGAVATHI M.E., Ph.D.

PRINCIPAL

|                       | Reg                                                       | ort                            |                        |  |  |
|-----------------------|-----------------------------------------------------------|--------------------------------|------------------------|--|--|
| Title                 | " Women's Strength an                                     | " Women's Strength and Spirit" |                        |  |  |
| Chief Guest           | Master R.Pandiyan,<br>(Yoga Master)<br>Aathma Yoga Center |                                |                        |  |  |
| Organizing Department | Women Empowerment                                         | Cell                           |                        |  |  |
| Academic Year         | 2018-2019                                                 |                                |                        |  |  |
| Date                  | 21.06.2018                                                |                                |                        |  |  |
| Participant Year      | All Students                                              | Semester:                      | Odd                    |  |  |
| Venue                 | SBECW Auditorium                                          | No.of Participants             | 170<br>(List Enclosed) |  |  |

#### Outcome of the Event

- International Yoga Day, celebrated on 21<sup>st</sup> June each year, is a global event dedicated to promoting the physical, mental, and spiritual benefits of practicing yoga.
- The date was chosen because it is the longest day of the year in the Northern Hemisphere, symbolizing the sun's vital role in yoga practice.
- It was conducted to raise awareness about yoga's many benefits of yoga and its potential to improve the quality of life for people around the world.