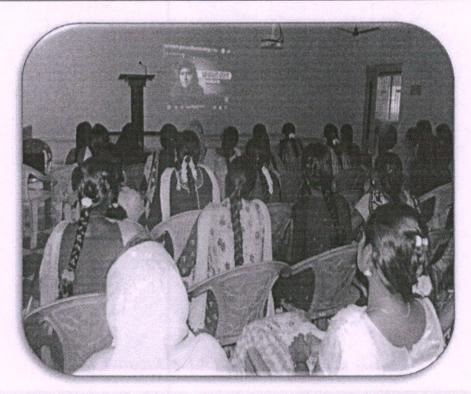

#### **CIRCULAR**

This is to inform that the **Women Empowerment Cell** is organizing a program "Unleashing the Power Within: Building Self-Confidence" on 10.07.2018 in the seminar hall. All II, III & IV year students are instructed to attend the program at 2.00 p.m.

#### UNLEASHING THE POWER WITHIN: BUILDING SELF-CONFIDENCE

RESOURCE PERSON
Ms.K.A.Muthulakshmi
Assistant Professor/EEE, SBECW.

GUEST OF HONOUR

Mr.G.Dhanasekaran Chairman Er.N.Kanagarajan Correspondent Mr.A.Krishnamoorthy Executive Trustee

IN THE PRESENCE OF

Dr.S.Thilagavathi,M.E.,Ph.D Principal

Date: 10.07.2018

Venue:Seminar Hall

Time: 02.00 p.m.

Dr. S.THILAGAVATHI M.E., Ph.D.,

PRINCIPAL

SRI BHARATHI ENGINEERING COLLEGE FOR WOMEN Kaikkurchi - 622 303, Pudukkottai Dt. All Are Cordially Invited.....

(Approved by AICTE, New Delhi & Affiliated to Anna University, Chennai) Kaikkurichi, Pudukkottai, Tamil Nadu – 622 303, India.

|                       |                                                       | Report             |                        |  |  |
|-----------------------|-------------------------------------------------------|--------------------|------------------------|--|--|
| Title                 | Unleashing the Power Within: Building Self-Confidence |                    |                        |  |  |
| Resource Person       | Ms.K.A.Muthulakshmi<br>Assistant Professor-EEE,SBECW. |                    |                        |  |  |
| Date                  | 10.07.2018                                            |                    |                        |  |  |
| Organizing Department | Women Empower                                         | rment Cell         |                        |  |  |
| Participant Year      | All Years                                             | Semester:          | Odd                    |  |  |
| Venue                 | Seminar Hall                                          | No.of Participants | 150<br>(List Enclosed) |  |  |