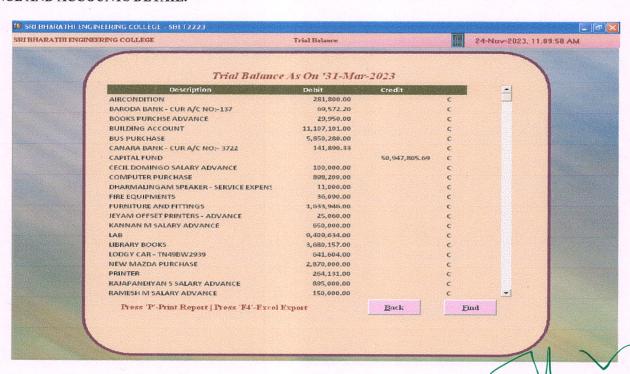

#### FINANCE AND ACCOUNTS DETAIL:

#### FINANCE AND ACCOUNTS DETAIL:

Dr. S.THILAGAVATHI M.E., PR.D.,

SRI BHARATHI ENGINEERING COLLEGE FOR WOMEN Kaikkurchi - 622 303, Pudukköttai Dt.

(Approved by AICTE, New Delhi, Affiliated to Anna University, Chennai-25) Kaikkurichi, Pudukkottai, Tamil Nadu – 622 303, India