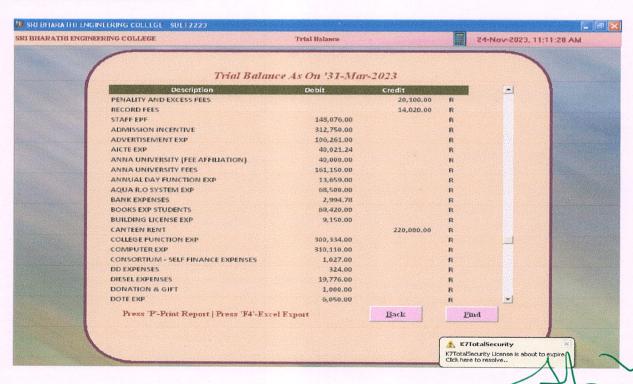

#### FINANCE AND ACCOUNTS DETAIL:

#### FINANCE AND ACCOUNTS DETAIL:

Dr. S.THILAGAVATHI M.E.,PKD.,
PRINCIPAL
SRI BHARATHI ENGINEERING
COLLEGE FOR WOMEN
Kaikkurchi - 622 303, Pudukkottai Dt.

(Approved by AICTE, New Delhi, Affiliated to Anna University, Chennai-25) Kaikkurichi, Pudukkottai, Tamil Nadu – 622 303, India