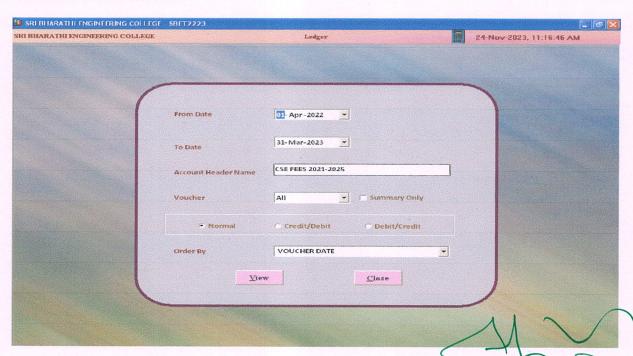

#### FINANCE AND ACCOUNTS DETAIL:

#### FINANCE AND ACCOUNTS DETAIL:

Dr. S.THILAGAVATHI M.E., PR.D.,

SRI BHARATHI ENGINEERING COLLEGE FOR WOMEN Kaikkurchi - 622 303, Pudukköttai Dt.

(Approved by AICTE, New Delhi, Affiliated to Anna University, Chennai-25) Kaikkurichi, Pudukkottai, Tamil Nadu – 622 303, India

#### FINANCE AND ACCOUNTS DETAIL:

Dr. S.THILAGAVATHI M.E.,PKD.,
PRINCIPAL
SRI BHARATHI ENGINEERING
COLLEGE FOR WOMEN
Kaikkurchi - 622 303, Pudukkottai Dt.

(Approved by AICTE, New Delhi, Affiliated to Anna University, Chennai-25) Kaikkurichi, Pudukkottai, Tamil Nadu – 622 303, India