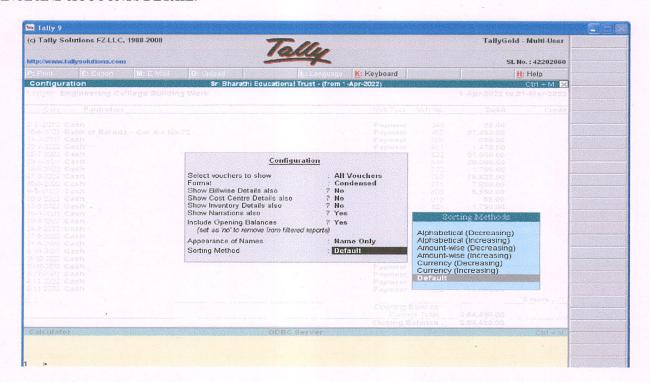

### FINANCE AND ACCOUNTS DETAIL:

Dr. S.THILAGAVATHIM.E.,Ph.D., PRINCIPAL

SRI BHARATHI ENGINEERING COLLEGE FOR WOMEN Kaikkurchi - 622 303, Pudukkottai Dt.

(Approved by AICTE, New Delhi, Affiliated to Anna University, Chennai-25) Kaikkurichi, Pudukkottai, Tamil Nadu – 622 303, India

#### FINANCE AND ACCOUNTS DETAIL: