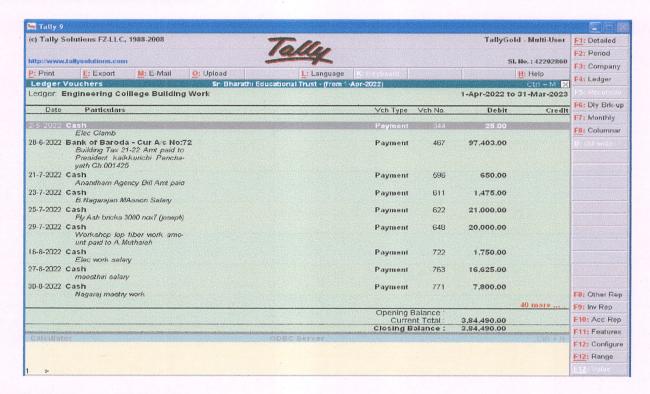

#### FINANCE AND ACCOUNTS DETAIL:

#### FINANCE AND ACCOUNTS DETAIL:

Dr. S.THILAGAVATHI M.E., Ph.D

PRINCIPAL SRI BHARATHI ENGINEERING COLLEGE FOR WOMEN Kaikkurchi - 622 303, Pudukkottai Dt.

(Approved by AICTE, New Delhi, Affiliated to Anna University, Chennai-25) Kaikkurichi, Pudukkottai, Tamil Nadu - 622 303, India

#### FINANCE AND ACCOUNTS DETAIL:

Dr. S.THILAGAVATHIM.E., Ph.D., PRINCIPAL

8

(Approved by AICTE, New Delhi, Affiliated to Anna University, Chennai-25) Kaikkurichi, Pudukkottai, Tamil Nadu – 622 303, India