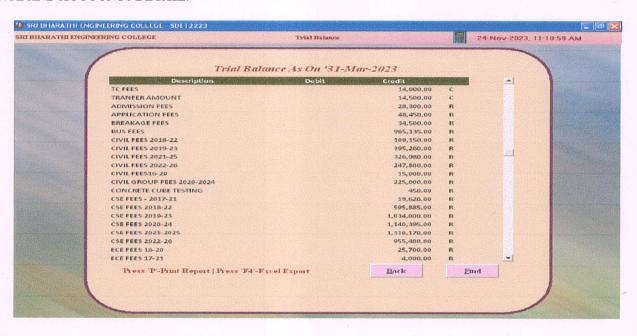

#### FINANCE AND ACCOUNTS DETAIL:

#### FINANCE AND ACCOUNTS DETAIL:

Dr. S.THILAGAVATHI M.E., PR.D.,

SRI BHARATHI ENGINEERING COLLEGE FOR WOMEN Kaikkurchi - 622 303, Pudukköttai Dt.

(Approved by AICTE, New Delhi, Affiliated to Anna University, Chennai-25) Kaikkurichi, Pudukkottai, Tamil Nadu – 622 303, India