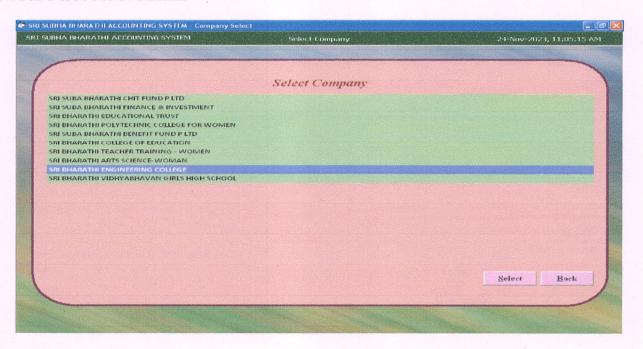

#### **LOGIN PAGE:**

### FINANCE AND ACCOUNTS DETAIL:

Dr. S.THILAGAVATHIM.E.,Ph.D., PRINCIPAL

SRI BHARATHI ENGINEERING COLLEGE FOR WOMEN Kaikkurchi - 622 303, Pudukkottai Dt.

(Approved by AICTE, New Delhi, Affiliated to Anna University, Chennai-25) Kaikkurichi, Pudukkottai, Tamil Nadu – 622 303, India