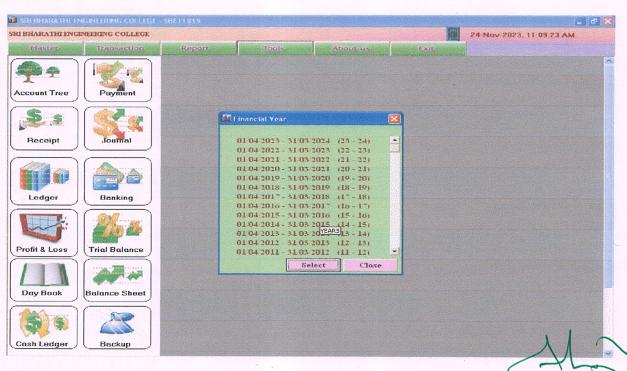

#### FINANCE AND ACCOUNTS DETAIL:

#### FINANCE AND ACCOUNTS DETAIL:

Dr. S.THILAGAVATHI M.E.,PKD.,
PRINCIPAL
SRI BHARATHI ENGINEERING
COLLEGE FOR WOMEN
Kaikkurchi - 622 303, Pudukkottai Dt.

(Approved by AICTE, New Delhi, Affiliated to Anna University, Chennai-25) Kaikkurichi, Pudukkottai, Tamil Nadu – 622 303, India