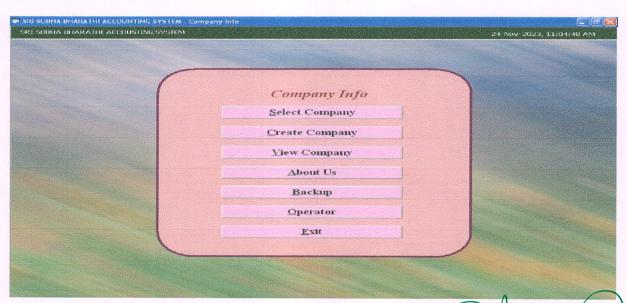

### FINANCE AND ACCOUNTS DETAIL:

Dr. S.THILAGAVATHIM.E.,Ph.D., PRINCIPAL

SRI BHARATHI ENGINEERING COLLEGE FOR WOMEN Kaikkurchi - 622 303, Pudukkottai Dt.

(Approved by AICTE, New Delhi, Affiliated to Anna University, Chennai-25) Kaikkurichi, Pudukkottai, Tamil Nadu – 622 303, India