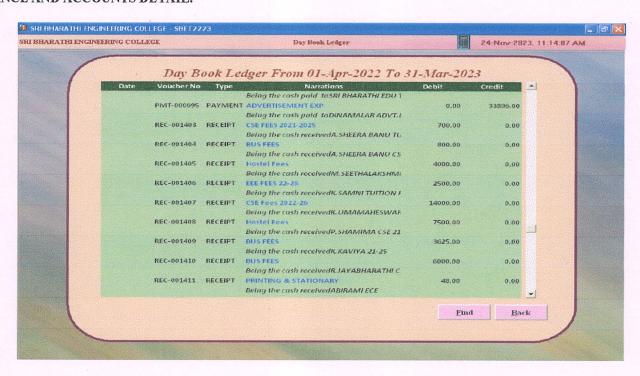

### FINANCE AND ACCOUNTS DETAIL:

Dr. S.THILAGAVATHIM.E.,Ph.D., PRINCIPAL

SRI BHARATHI ENGINEERING COLLEGE FOR WOMEN Kaikkurchi - 622 303, Pudukkottai Dt.

(Approved by AICTE, New Delhi, Affiliated to Anna University, Chennai-25) Kaikkurichi, Pudukkottai, Tamil Nadu – 622 303, India

#### FINANCE AND ACCOUNTS DETAIL:

#### FINANCE AND ACCOUNTS DETAIL:

Dr. S.THILAGAVATHI M.E., PR.D.,

SRI BHARATHI ENGINEERING COLLEGE FOR WOMEN Kaikkurchi - 622 303, Pudukköttai Dt.

(Approved by AICTE, New Delhi, Affiliated to Anna University, Chennai-25) Kaikkurichi, Pudukkottai, Tamil Nadu – 622 303, India