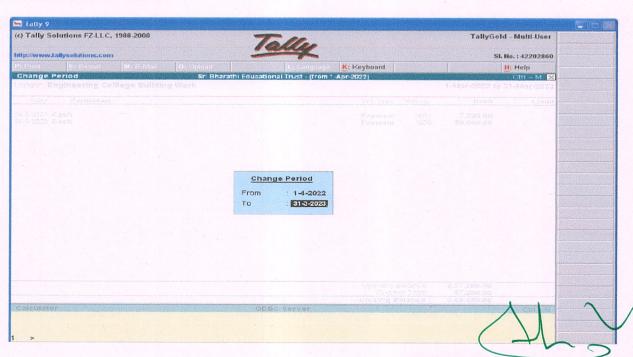

### FINANCE AND ACCOUNTS DETAIL:

Dr. S.THILAGAVATHIM.E.,Ph.D., PRINCIPAL

SRI BHARATHI ENGINEERING COLLEGE FOR WOMEN Kaikkurchi - 622 303, Pudukkottai Dt.

(Approved by AICTE, New Delhi, Affiliated to Anna University, Chennai-25) Kaikkurichi, Pudukkottai, Tamil Nadu – 622 303, India

#### FINANCE AND ACCOUNTS DETAIL: