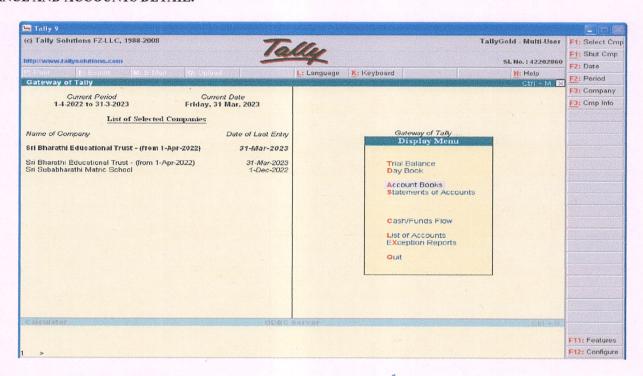

### FINANCE AND ACCOUNTS DETAIL:

Dr. S.THILAGAVATHIM.E.,Ph.D., PRINCIPAL

SRI BHARATHI ENGINEERING COLLEGE FOR WOMEN Kaikkurchi - 622 303, Pudukkottai Dt.

(Approved by AICTE, New Delhi, Affiliated to Anna University, Chennai-25) Kaikkurichi, Pudukkottai, Tamil Nadu – 622 303, India

#### FINANCE AND ACCOUNTS DETAIL: