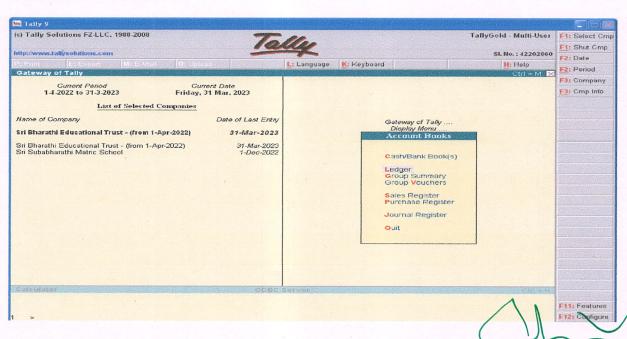

#### 2. FINANCE AND ACCOUNTS

#### **LOGIN PAGE:**

### FINANCE AND ACCOUNTS DETAIL:

Dr. S.THILAGAVATHIM.E.,Ph.D., PRINCIPAL

SRI BHARATHI ENGINEERING COLLEGE FOR WOMEN Kaikkurchi - 622 303, Pudukkottai Dt.

(Approved by AICTE, New Delhi, Affiliated to Anna University, Chennai-25) Kaikkurichi, Pudukkottai, Tamil Nadu – 622 303, India

#### FINANCE AND ACCOUNTS DETAIL:

#### FINANCE AND ACCOUNTS DETAIL:

Dr. S.THILAGAVATHI M.E., PR.D.,

SRI BHARATHI ENGINEERING COLLEGE FOR WOMEN Kaikkurchi - 622 303, Pudukköttai Dt.

(Approved by AICTE, New Delhi, Affiliated to Anna University, Chennai-25) Kaikkurichi, Pudukkottai, Tamil Nadu – 622 303, India