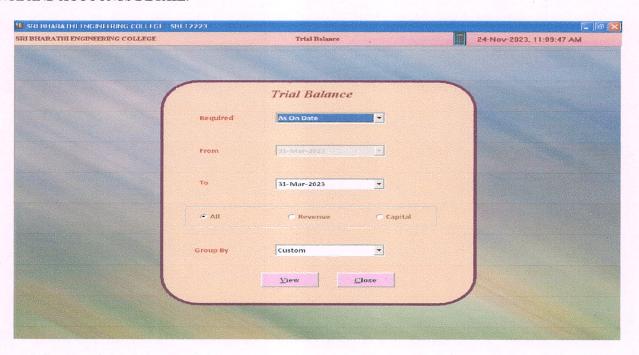

#### **LOGIN PAGE:**

### FINANCE AND ACCOUNTS DETAIL:

Dr. S.THILAGAVATHIM.E.,Ph.D., PRINCIPAL

SRI BHARATHI ENGINEERING COLLEGE FOR WOMEN Kaikkurchi - 622 303, Pudukkottai Dt.

(Approved by AICTE, New Delhi, Affiliated to Anna University, Chennai-25) Kaikkurichi, Pudukkottai, Tamil Nadu – 622 303, India

#### FINANCE AND ACCOUNTS DETAIL: