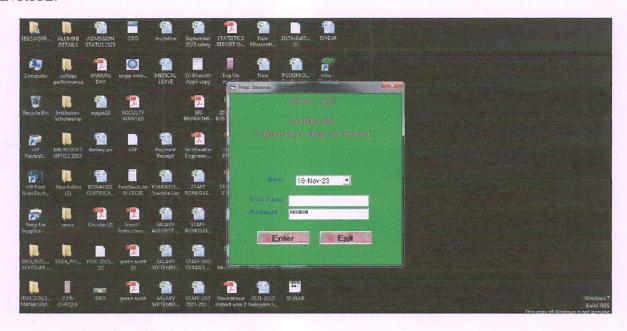

overnance, Leadership and Management

Submitted by

IQAC

**Internal Quality Assurance Cell** 

Sri Bharathi Engineering College for Women



## SRI BHARATHI ENGINEERING COLLEGE FOR WOMEN

(Approved by AICTE, New Delhi, & Affiliated to Anna University Chennai)

## KAIKKURICHI, PUDUKKOTTAI-622 303

# **ERP SCREEN SHOTS**

# **Table of Contents**

| S.No | ERP modules    | Page No. |
|------|----------------|----------|
| 1.   | Administration | 3-4      |



### SRI BHARATHI ENGINEERING COLLEGE FOR WOMEN

(Approved by AICTE, New Delhi, Affiliated to Anna University, Chennai-25) Kaikkurichi, Pudukkottai, Tamil Nadu – 622 303, India

### **6.2 Strategy Development and Deployment**

### 6.2.2- Institution implements e-governance in its operations

#### 1. ADMINISTRATION

#### **LOGIN PAGE:**



#### FEES DETAIL:



Dr. S.THILAGAVATHEM.E., Ph.D.,
PRINCIPAL
SRI BHARATHI ENGINEERING
COLLEGE FOR WOMEN
Kaikkurchi - 622 303, Pudukkottai Dt.



## SRI BHARATHI ENGINEERING COLLEGE FOR WOMEN

(Approved by AICTE, New Delhi, Affiliated to Anna University, Chennai-25) Kaikkurichi, Pudukkottai, Tamil Nadu - 622 303, India

## **6.2 Strategy Development and Deployment**

## 6.2.2- Institution implements e-governance in its operations

#### FEES DETAIL:

| Cy Fee Billing Book |             |                                     |                                                 |   |
|---------------------|-------------|-------------------------------------|-------------------------------------------------|---|
|                     | Fee         | Billing Book                        |