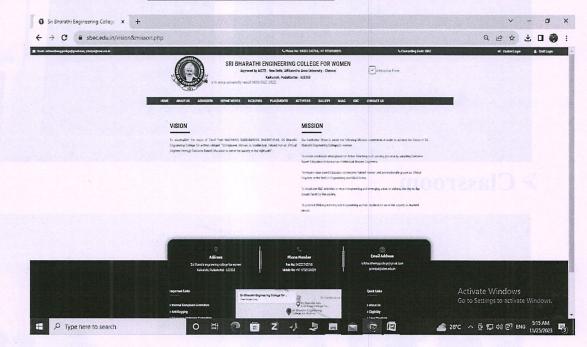

RATHI ENGINEERING COLLEGE FOR WOMEN

(Approved by AICTE, New Delhi, & Affiliated to Anna University, Chennai)

KAIKKURICHI, PUDUKKOTTAI-622 303

# Dissemination of Vision and Mission Table of Content

| S.No | Description   | Page No. |
|------|---------------|----------|
| 1    | Dissemination | 3-6      |

#### SRI BHARATHI ENGINEERING COLLEGE FOR WOMEN

(Approved by AICTE, New Delhi, & Affiliated to Anna University Chennai)

KAIKKURICHI, PUDUKKOTTAI-622 303



# DISSEMINATION OF **VISION** AND **MISSION**



#### SRI BHARATHI ENGINEERING COLLEGE FOR WOMEN

(Approved by AICTE, New Delhi, & Affiliated to Anna University Chennai)

#### KAIKKURICHI, PUDUKKOTTAI-622 303

#### **Institution Vision and Mission**

#### Dissemination in the following aspects

➤ Website (<u>www.sbec.edu.in</u>)



#### > Administrative Office



Dr. S.THILAGAVATHI M.E., Ph.D.,
PRINCIPAL
SRI BHARATHI ENGINEERING
COLLEGE FOR WOMEN
Kaikkurchi - 622 303, Pudukkottai Dt.

#### > HoD Room



#### > Classroom



Dr. S.THILAGAVATHI M. E., Ph.D.,
PRINCIPAL
SRI BHARATHI ENGINEERING
COLLEGE FOR WOMEN
Kaikkurchi - 622 303, Pudukkottai Dt.

### > Laboratory



Dr. S.THILAGAVATH M.E., Ph.D.,
PRINCIPAL
SRI BHARATHI ENGINEERING
COLLEGE FOR WOMEN
Kaikkurchi - 622 303, Pudukkottai Dt.