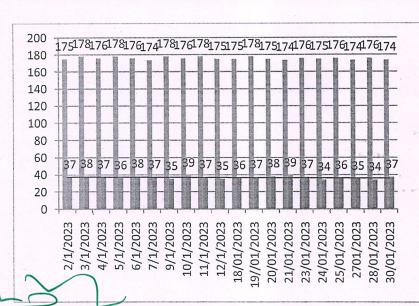

4.2.1. Library is automated with digital facilities using Integrated Library Management System (ILMS), adequate subscriptions to E-resources and journals are made. The library is optimally used by the faculty and students

## **4.2 LIBRARY AS A LEARNING RESOURCE**