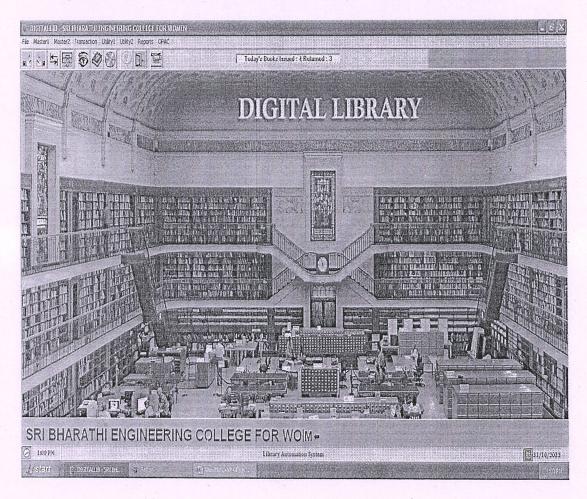

## FRONT PAGE IN LIBRARY SOFTWARE

Dr. S.THILAGAVATHI M.E., Ph.D., PRINCIPAL

SRI BHARATHI ENGINEERING **COLLEGE FOR WOMEN** Kaikkurchi - 622 303, Pudukkottai Dt.

PRINCIPAL