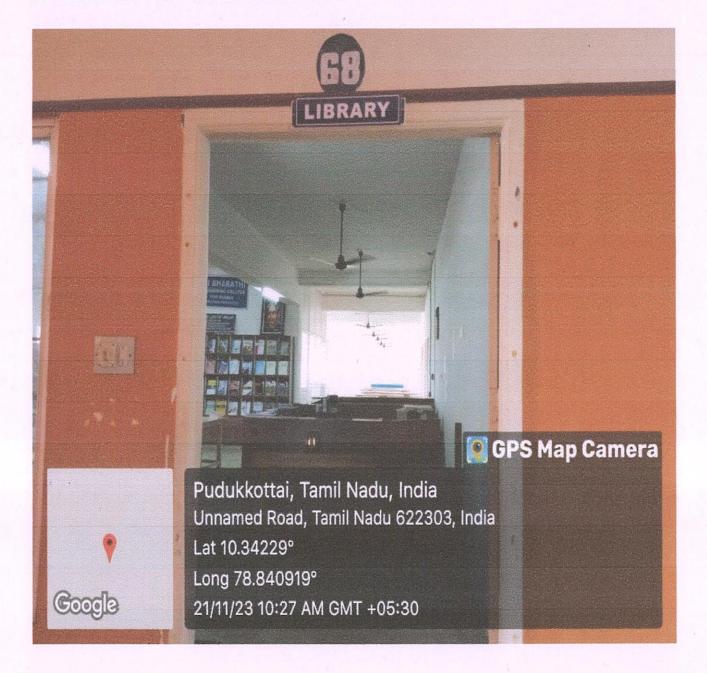

# ENTRANCE OF THE LIBRARY

Dr. S.THILAGAVATHI M.E., Ph.D., PRINCIPAL SRI BHARATHI ENGINEERING