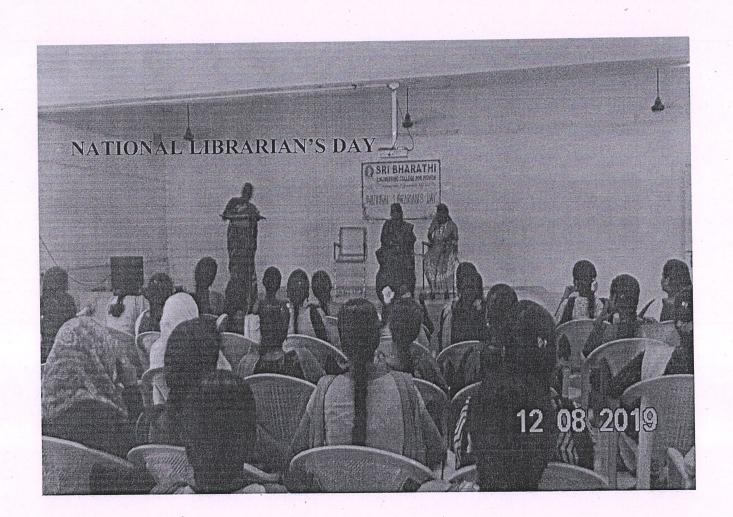

dia who work for Library Science profession development in India. His five laws of library science (1931) and the development of the first major faceted classification system, the colon classification is most well known fundamental work. In India every year his birthday August 12<sup>th</sup> celebrated as the National Librarian Day. She further said that many books should be read in depth and deeply which give change in their life The vote of thanks was given by Ms.T.Annalakshmi/AP, chemistry department. The Programme wrapped up around 10.30 am with the National Anthem

Dr. S.THILAGAVATHI M.E.,Ph.D.
PRINCIPAL

SRI BHARATHI ENGINEERING COLLEGE FOR WOMEN Kaikkurchi - 622 303, Pudukkottai Dt. The Principal SRI BHARATE PROMERING COLLEGE FOR WOMEN KAIKKURICHI - 622 303. PUDIJKKOTTAI DISTRICT



The Principal
SRI BHARATHI ENERGERING
COLLEGE FOR WOMEN
KAIKKURICHI - 622 303.
PUDUKKOTTAI DISTRICT

Dr. S.THILAGAVATHI M.E., Ph.D.,
PRINCIPAL
SRI BHARATHI ENGINEERING
COLLEGE FOR WOMEN
Kaikkurchi - 622 303, Pudukkottai Dt.



(Approved By AICTE, New Delhi and Affiliated to Anna University, Chennai) Kaikkurichi, Pudukkottai – 622 303.

#### **ACADEMIC YEAR 2018-2019**

#### UNLOCKING WORLD -CELEBRATING THE LIBRARY ON ITS DAY

Date: 10 | 08/2018

### **CIRCULAR**

A Programme on Unlocking World - Celebrating The Library On Its Day Will be conducted on Friday 13<sup>th</sup> August-2018 in connection with "NATIONAL LIBRARIAN'S DAY". All faculty members and students are instructed to attend the program in our College Seminar Hall at 9.30 am.

Cc: All faculty
All B.E Classes, Civil/ CSE/ ECE