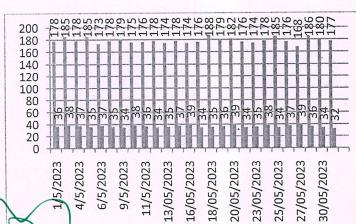

4.2.1. Library is automated with digital facilities using Integrated Library Management System (ILMS), adequate subscriptions to E-resources and journals are made. The library is optimally used by the faculty and students