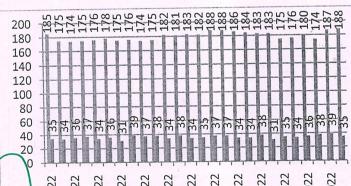

4.2.1. Library is automated with digital facilities using Integrated Library Management System (ILMS), adequate subscriptions to E-resources and journals are made. The library is optimally used by the faculty and students

## **4.2 LIBRARY AS A LEARNING RESOURCE**