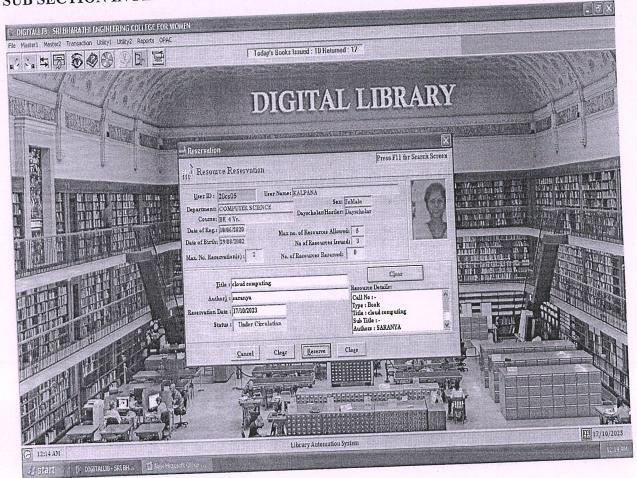

## SUB SECTION IN FILE USER ENTRY BUTTON

Dr. S.THILAGAVATHI M.E., Ph.D.,
PRINCIPAL
SRI BHARATHI ENGINEERING
COLLEGE FOR WOMEN
Kaikkurchi - 622 303, Pudukkottai Dt.