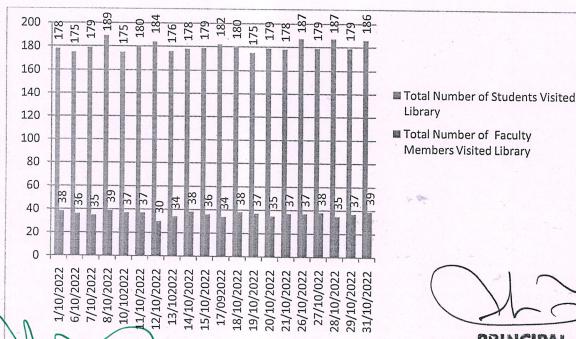

4.2.1. Library is automated with digital facilities using Integrated Library Management System (ILMS), adequate subscriptions to E-resources and journals are made. The library is optimally used by the faculty and students

## **4.2 LIBRARY AS A LEARNING RESOURCE**