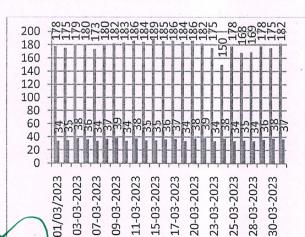

4.2.1. Library is automated with digital facilities using Integrated Library Management System (ILMS), adequate subscriptions to E-resources and journals are made. The library is optimally used by the faculty and students