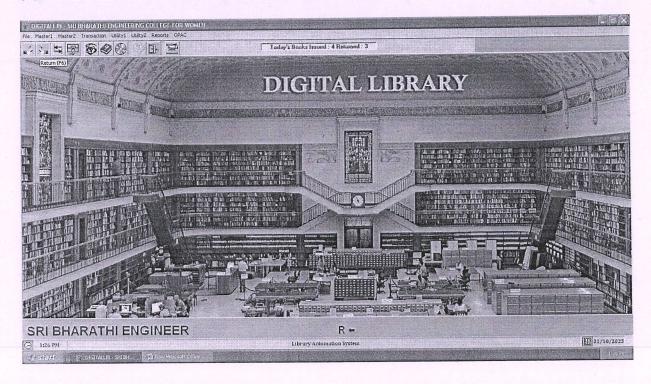

e  1 8631 - ENGINEERING AND G | Dt_lss                      |                                            |                                                       |                |
| <u>F</u> ind Clear Close                                 | Already Is                  | sued Resources :                           | Keyword                                               | Date of Issue  |
| Save                                                     | 1 10856 THERMAL ENGINEERING |                                            | TEXT BOOK                                             | 11/10/2023     |

Dr. S.THILAGAVATHI M.E., Ph.D.,
PRINCIPAL
SRI BHARATHI ENGINEERING

SRI BHARATHI ENGINEERING COLLEGE FOR WOMEN Kaikkurchi - 622 303, Pudukkottai Dt. PRINCIPAL

#### SUB SECTION IN FILE- RETURN BUTTON



Dr. S.THILAGAVATHI M.E. Ph.D., PRINCIPAL SRI BHARATHI ENGINEERING

COLLEGE FOR WOMEN Kaikkurchi - 622 303, Pudukkottai Dt. PRINCIPAL



(Approved by AICTE, New Delhi, Affiliated to Anna University, Chennai-25) Kaikkurichi, Pudukkottai, Tamil Nadu – 622 303, India

# ADEQUATE SUBSCRIPTIONS TO E-RESOURCES & JOURNALS INVOICE OF DELNET



**DELNET- Developing Library Network** Jawaharlal Nehru University Campus Nelson Mandela Road, Vasant Kunj New Delhi-110070 State Name: Delhi, Code: 07

#### Receipt

Received with thanks from: Sri Bharathi Engineering College for Women

Pudukkottai-Aranthangi Road Kaikkurichi, Dist. Pudukkottai (DELNET MEM NO. 3986)

The sum of

: Indian Rupees Thirteen Thousand Five Hundred Seventy Only

By

: Sri Bharathi Engineering College for Women; Bank of Baroda (In