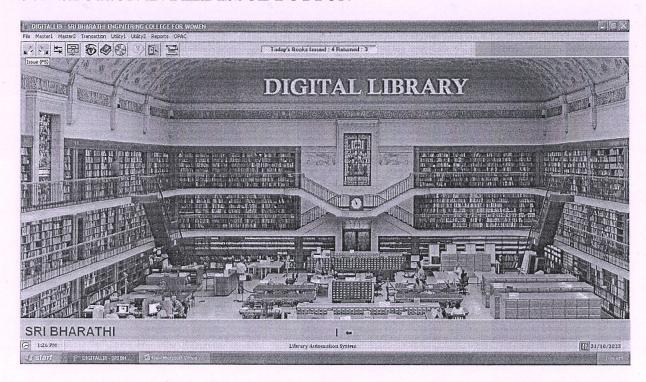

## FRONT PAGE IN LIBRARY SOFTWARE

Dr. S.THILAGAVATHI M.E., Ph.D., PRINCIPAL

SRI BHARATHI ENGINEERING **COLLEGE FOR WOMEN** Kaikkurchi - 622 303, Pudukkottai Dt.

PRINCIPAL