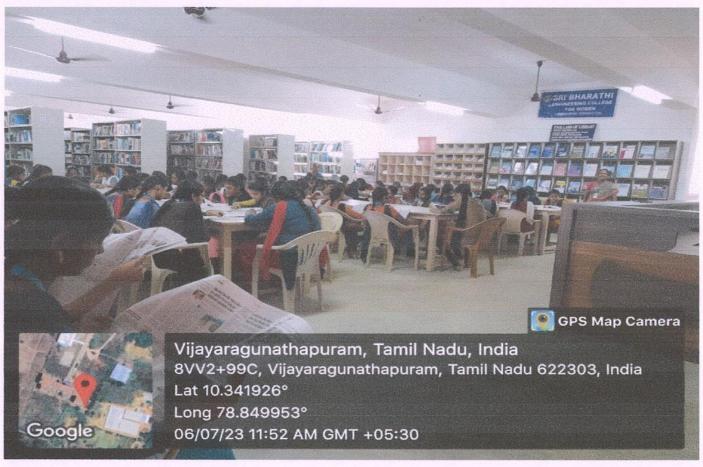

#### LIBRARY VIEW

Dr. S. THILAGAVATHI M.E., Ph.D.
PRINCIPAL
SRI BHARATHI ENGINEERING
COLLEGE FOR WOMEN
Kaikkurchi - 622 303, Pudukkottai Dt.