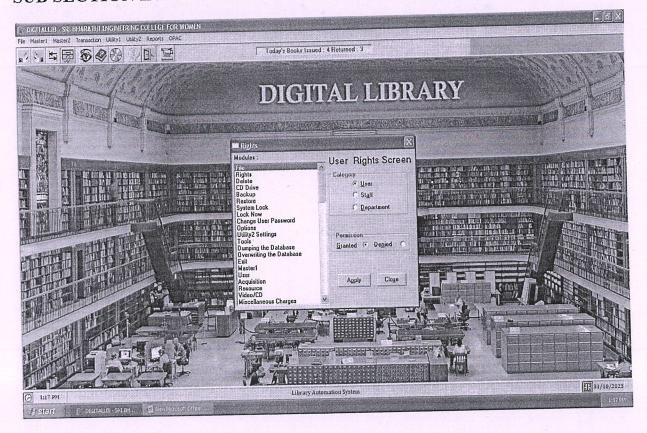

## SUB SECTION IN FILE USER ENTRY BUTTON

Dr. S.THILAGAVATHI M.E., Ph.D.,
PRINCIPAL
SRI BHARATHI ENGINEERING
COLLEGE FOR WOMEN
Kaikkurchi - 622 303, Pudukkottai Dt.