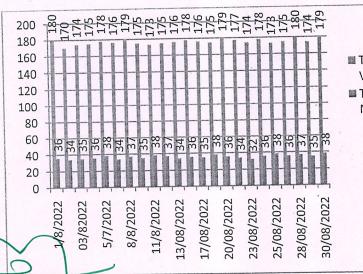

4.2.1. Library is automated with digital facilities using Integrated Library Management System (ILMS), adequate subscriptions to E-resources and journals are made. The library is optimally used by the faculty and students

## **4.2 LIBRARY AS A LEARNING RESOURCE**