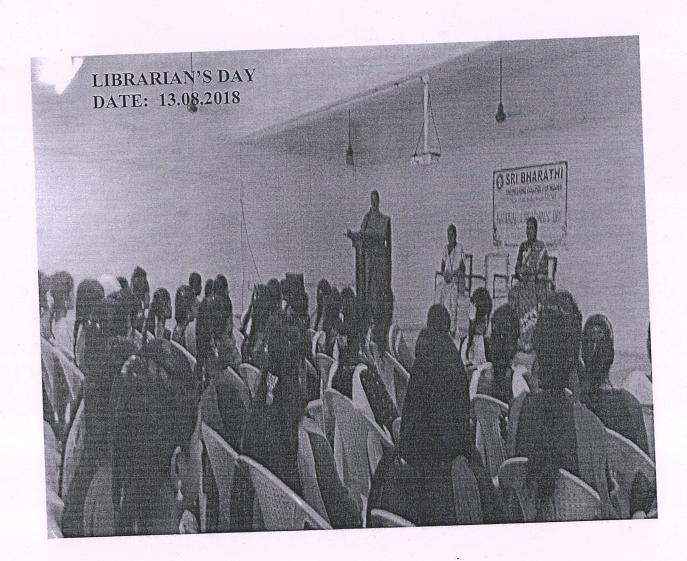

th Tamil thaivazhthu students of II,III&IV participated in the library day celebration. The welcome speech and small introduction about the importance of this day by the college Librarian Mrs. A.krishnei. The chief guest Mrs.R .BALA SANGEETHA offered floral tribute to the portrait of Dr. S. R. Ranganathan. chief guest mentioned in her speech how libraries are essential in this emerging electronic world and how one can make maximum use of the same in their day to day life. This programme was then concluded with a vote of thanks by Mrs.P.subha, AP/CSE, thanking all the guests for the support which made the programme successful by giving a positive direction. The National Librarian Day concluded with the National Anthem.

KKOTTAI DISTRICT

Dr. S.THILAG

Kaikkurchi - 622 303, Pudukkottai Dt.



Therreinal
SRI BHARATHLENGINEERING
COLLEGE FOR WOMEN
KAIKKURICHI - 622 303.
PUDUKKOTTAI DISTRICT

Dr. S.THILAGAVATHI M.E., Ph.D.,
PRINCIPAL
SRI BHARATHI ENGINEERING

COLLEGE FOR WOMEN Kaikkurchi - 622 303, Pudukkottai Dt.