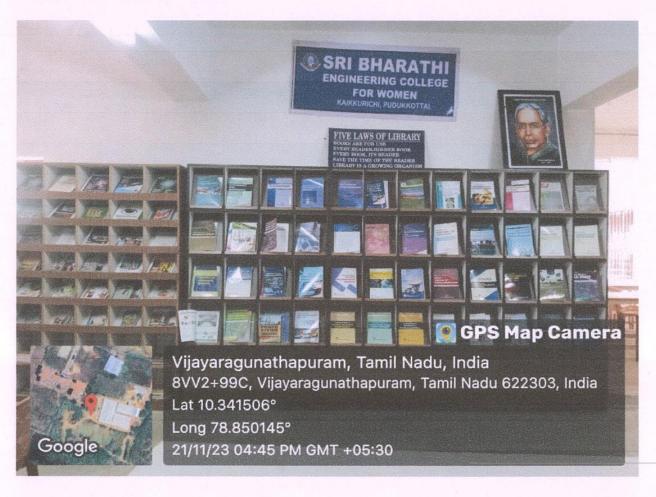

# GEOTAG PHOTOGRAPH OF LIBRARY FACILITIES

# ENTRANCE OF THE LIBRARY

Dr. S.THILAGAVATHI M.E., Ph.D., PRINCIPAL SRI BHARATHI ENGINEERING

#### LIBRARY VIEW

Dr. S. THILAGAVATHI M.E., Ph.D.
PRINCIPAL
SRI BHARATHI ENGINEERING
COLLEGE FOR WOMEN
Kaikkurchi - 622 303, Pudukkottai Dt.