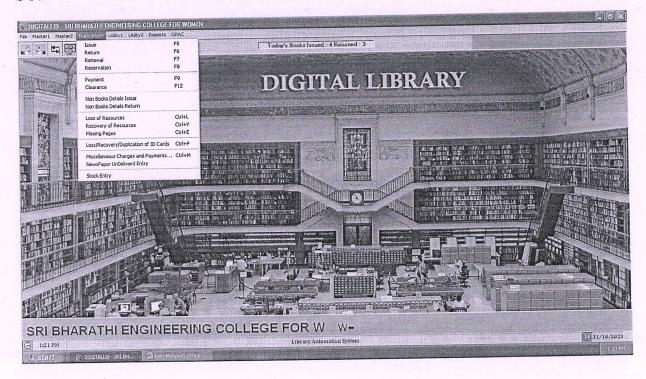

# LIBRARY IS AUTOMATED USING INTEGRATED LIBRARY MANAGEMENT SYSTEM (ILMS)

## SUB SECTION IN FILE USER ENTRY BUTTON

Dr. S.THILAGAVATHI M.E., Ph.D.,
PRINCIPAL
SRI BHARATHI ENGINEERING
COLLEGE FOR WOMEN
Kaikkurchi - 622 303, Pudukkottai Dt.