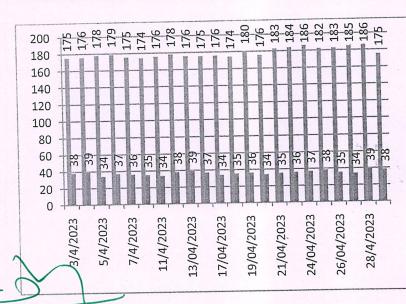

4.2.1. Library is automated with digital facilities using Integrated Library Management System (ILMS), adequate subscriptions to E-resources and journals are made. The library is optimally used by the faculty and students