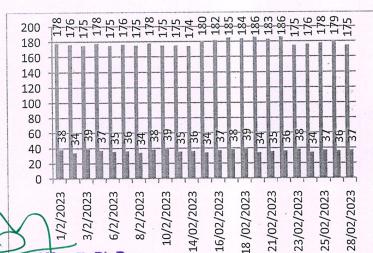

4.2.1. Library is automated with digital facilities using Integrated Library Management System (ILMS), adequate subscriptions to E-resources and journals are made. The library is optimally used by the faculty and students

## **4.2 LIBRARY AS A LEARNING RESOURCE**