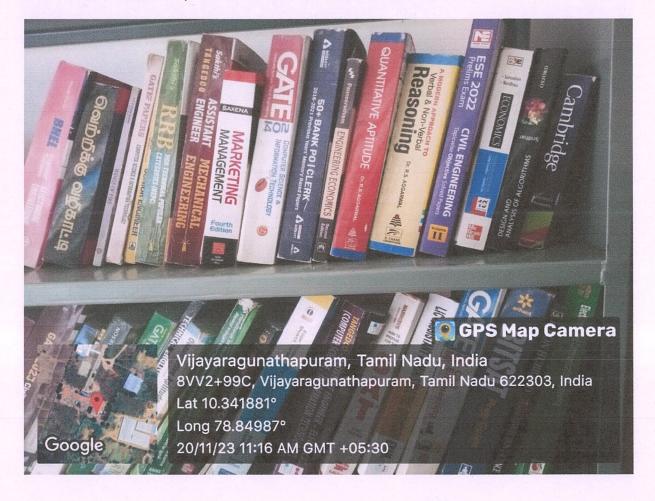

# GEOTAG PHOTOGRAPH OF LIBRARY FACILITIES

## LIBRARY -GATE, APTITUDE &TNPSC BOOKS

Dr. S.THILAGAVATHI M.E., Ph.D., PRINCIPAL SRI BHARATHI ENGINEERING