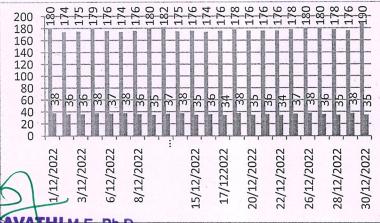

4.2.1. Library is automated with digital facilities using Integrated Library Management System (ILMS), adequate subscriptions to E-resources and journals are made. The library is optimally used by the faculty and students

## **4.2 LIBRARY AS A LEARNING RESOURCE**