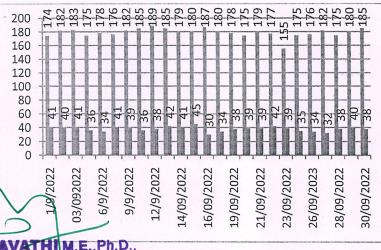

4.2.1. Library is automated with digital facilities using Integrated Library Management System (ILMS), adequate subscriptions to E-resources and journals are made. The library is optimally used by the faculty and students

## **4.2 LIBRARY AS A LEARNING RESOURCE**