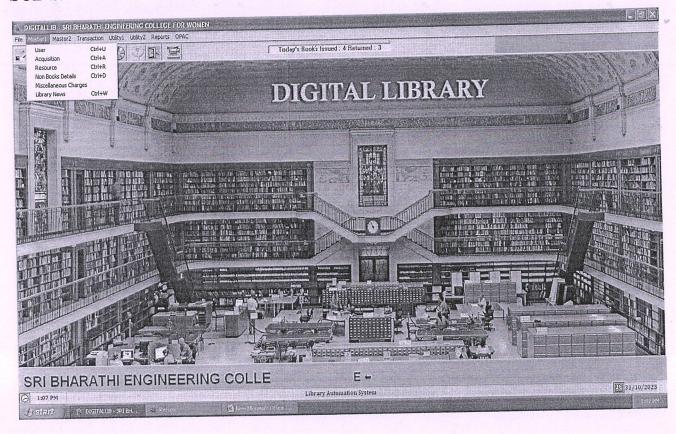

## SUB SECTION IN FILE USER ENTRY BUTTON

Dr. S.THILAGAVATHI M.E., Ph.D.,
PRINCIPAL
SRI BHARATHI ENGINEERING
COLLEGE FOR WOMEN
Kaikkurchi - 622 303, Pudukkottai Dt.