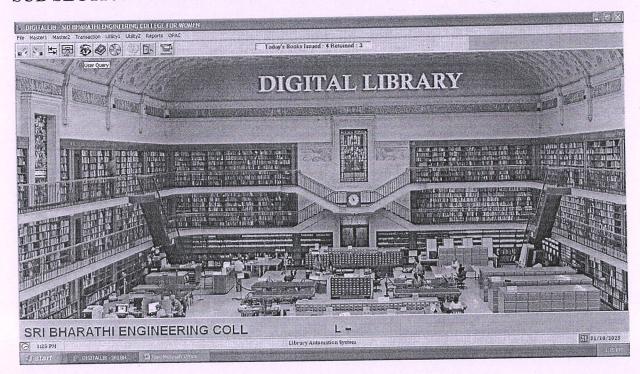

## SUB SECTION IN FILE USER ENTRY BUTTON

Dr. S.THILAGAVATHI M.E., Ph.D.,
PRINCIPAL
SRI BHARATHI ENGINEERING
COLLEGE FOR WOMEN
Kaikkurchi - 622 303, Pudukkottai Dt.