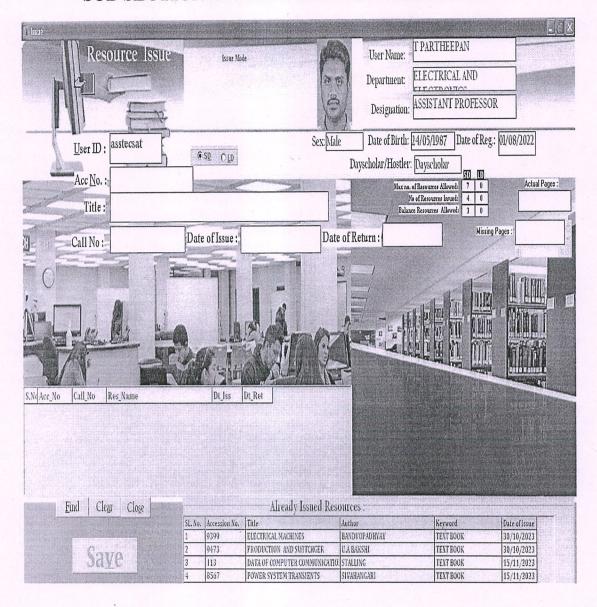

## SUB SECTION IN FILE USER ENTRY BUTTON

Dr. S.THILAGAVATHI M.E., Ph.D.,
PRINCIPAL
SRI BHARATHI ENGINEERING
COLLEGE FOR WOMEN
Kaikkurchi - 622 303, Pudukkottai Dt.