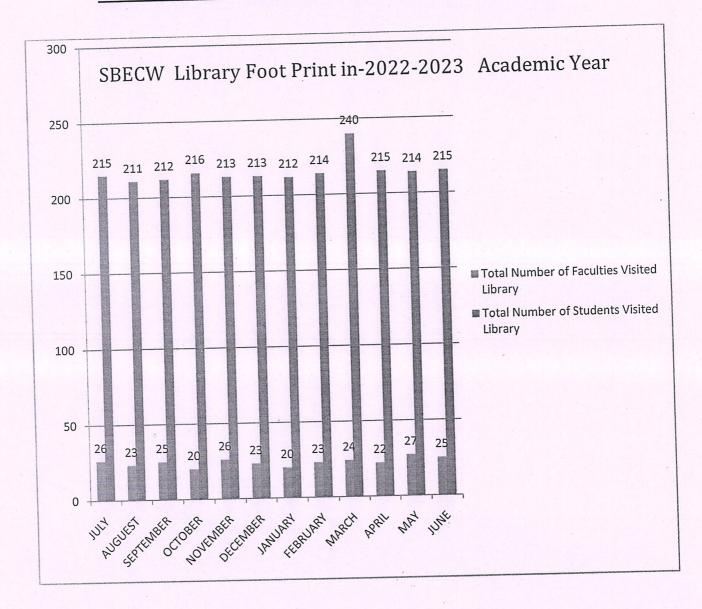

4.2.1. Library is automated with digital facilities using Integrated Library Management System (ILMS), adequate subscriptions to E-resources and journals are made. The library is optimally used by the faculty and students