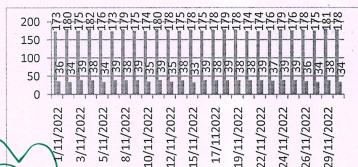

4.2.1. Library is automated with digital facilities using Integrated Library Management System (ILMS), adequate subscriptions to E-resources and journals are made. The library is optimally used by the faculty and students

## **4.2 LIBRARY AS A LEARNING RESOURCE**