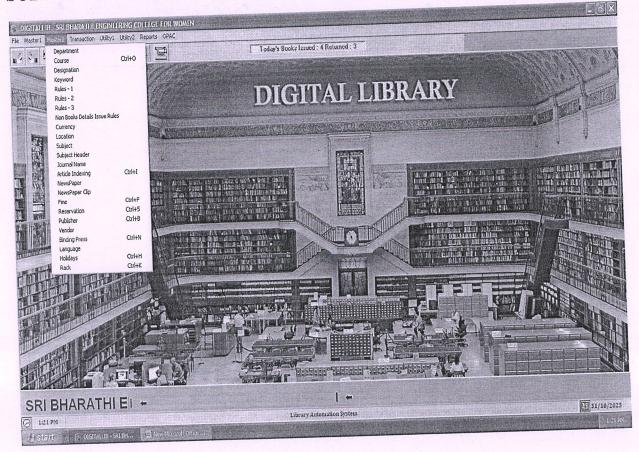

# LIBRARY IS AUTOMATED USING INTEGRATED LIBRARY MANAGEMENT SYSTEM (ILMS)

## FRONT PAGE IN LIBRARY SOFTWARE

Dr. S.THILAGAVATHI M.E., Ph.D., PRINCIPAL

SRI BHARATHI ENGINEERING **COLLEGE FOR WOMEN** Kaikkurchi - 622 303, Pudukkottai Dt.

PRINCIPAL