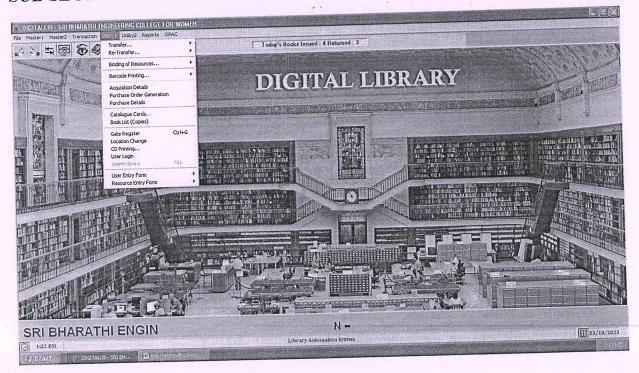

S BUTTON



Dr. S.THILAGAVATHI M.E., Ph.D., PRINCIPAL SRI BHARATHI ENGINEERING

COLLEGE FOR WOMEN Kaikkurchi - 622 303, Pudukkottai Dt. PRINCIPAL,

# SUB SECTION IN FILE- MASTER -1 MENU



Dr. S.THILAGAVATHI M.E., Ph.D., PRINCIPAL SRI BHARATHI ENGINEERING

COLLEGE FOR WOMEN Kaikkurchi - 622 303, Pudukkottai Dt.

PRINCIPAL

SRI BHARATHI ENGINEERING COLLEGE FOR WOMEN KAIKKURICHI - 622 303.

PUDUKKOTTAI DISTRICT

# SUB SECTION IN FILE - MASTER - 2 MENU



Dr. S.THILAGAVATHI M.E., Ph.D.,
PRINCIPAL
SRI BHARATHI ENGINEERING
COLLEGE FOR WOMEN
Kaikkurchi - 622 303, Pudukkottai Dt.

# SUB SECTION IN FILE TRANSACTION MENU



Dr. S.THILAGAVATHI M.E., Ph.D.,
PRINCIPAL

SRI BHARATHI ENGINEERING COLLEGE FOR WOMEN Kaikkurchi - 622 303, Pudukkottai Dt. PRINCIPAL <

# SUB SECTION IN FILE - UTILITY 1 MENU



Dr. S.THILAGAVATHI M.E., Ph.D.,
PRINCIPAL
SRI BHARATHI ENGINEERING

COLLEGE FOR WOMEN Kaikkurchi - 622 303, Pudukkottai Dt. SRI BHARATHI ENGINEERING

COLLEGE FOR WOMEN KAIKKURICHI - 622 303. PUDUKKOTTAI DISTRICT

## SUB SECTION IN FILE – UTILITY 2 MENU



Dr. S.THILAGAVATHI M.E., Ph.D.,
PRINCIPAL
SRI BHARATHI ENGINEERING

COLLEGE FOR WOMEN
Kaikkurchi - 622 303, Pudukkottai Dt.

PRINCIPAL

## SUB SECTION IN FILE- REPORTS MENU



Dr. S.THILAGAVATHI M.E., Ph.D.,
PRINCIPAL
SRI BHARATHI ENGINEERING

COLLEGE FOR WOMEN Kaikkurchi - 622 303, Pudukkottai Dt. PRINCIPAL

# SUB SECTION IN FILE- OPAC MENU



Dr. S.THILAGAVATHI M.E., Ph.D.,
PRINCIPAL
SRI BHARATHI ENGINEERING

COLLEGE FOR WOMEN Kaikkurchi - 622 303, Pudukkottai Dt.

# SUB SECTION IN FILE - USER BUTTON



Dr. S.THILAGAVATHI M.E., Ph.D.,