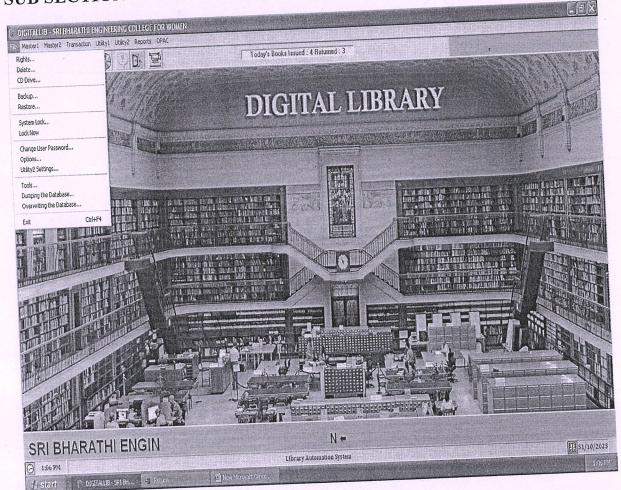

## SUB SECTION IN FILE USER ENTRY BUTTON

Dr. S.THILAGAVATHI M.E., Ph.D.,
PRINCIPAL
SRI BHARATHI ENGINEERING
COLLEGE FOR WOMEN
Kaikkurchi - 622 303, Pudukkottai Dt.