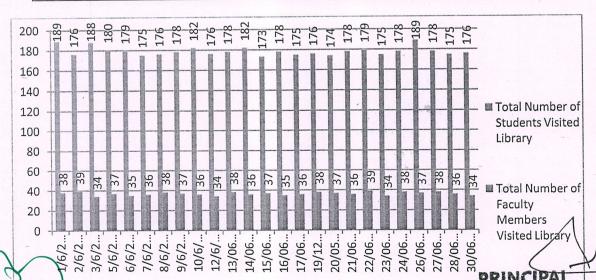

4.2.1. Library is automated with digital facilities using Integrated Library Management System (ILMS), adequate subscriptions to E-resources and journals are made. The library is optimally used by the faculty and students