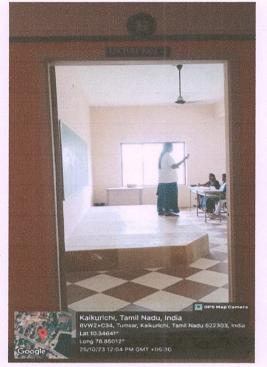

15. CLASS ROOMS WITH ICT ENABLED FACILITIES LECTURE HALL -06

**LECTURE HALL -10** 

Br. S.THILAGAVATHIM, E., Ph.D., PRINCIPAL SRI BHARATHI ENGINEERING COLLEGE FOR WOMEN Kaikkurchi-622-303, Pudukkottai Dt.

(Approved by AICTE, Affiliated to Anna University, Chennai, India) Kaikkurichi, Pudukkottai – 622 303