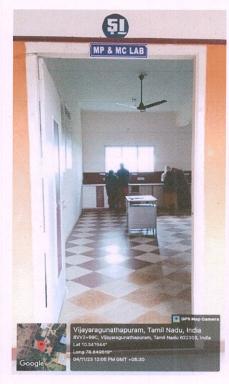

# 17. TUTORIAL HALL TUTORIAL HALL-23

**TUTORIAL HALL-43** 

S.THILAGAVATHI M.E., Ph.D., PRINCIPAL SRI BHARATHI ENGINEERING COLLEGE FOR WOMEN Kaikkurchi - 622 303, Pudukkottai Dt,

(Approved by AICTE, Affiliated to Anna University, Chennai, India) Kaikkurichi, Pudukkottai – 622 303

#### **TUTORIAL HALL-42**

**TUTORIAL HALL-71** 

Dr. S.THILAGAVATHI M.E., Ph.D., PRINCIPAL SRI BHARATHI ENGINEERING COLLEGE FOR WOMEN Kaikkurchi - 622 303, Pudukkettai Dt.

(Approved by AICTE, Affiliated to Anna University, Chennai, India) Kaikkurichi, Pudukkottai – 622 303