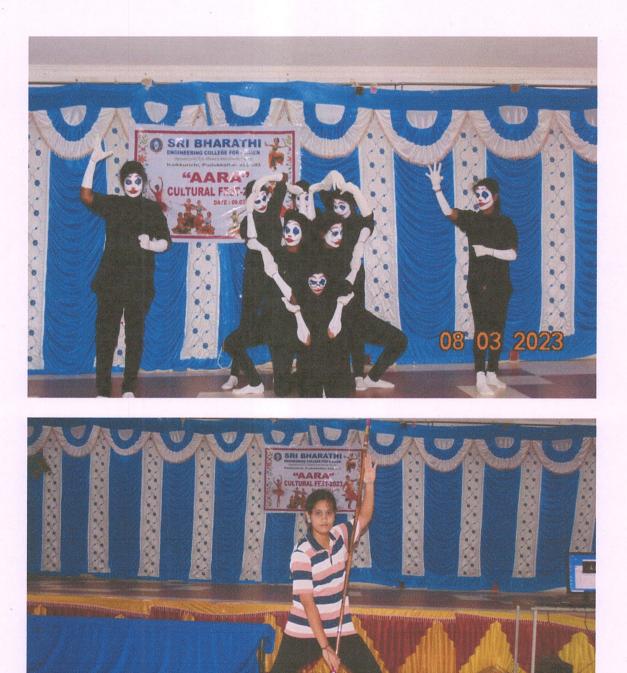

#### **13. CULTURALS**

Vijayaragunathapuram, Tamil Nadu, India 8VV2+99C, Vijayaragunathapuram, Tamil Nadu 622303, India Lat 10.341784° Long 78.849869° 21/02/23 03:56 PM GMT +05:30

Dr. S.THILAG VATHIM.E., Ph.D.,

PRINCIPAL SRI BHARATHI ENGINEERING COLLEGE FOR WOMEN Kaikkurchi - 622 303, Pudukkottai Dt.

(Approved by AICTE, Affiliated to Anna University, Chennai, India) Kaikkurichi, Pudukkottai – 622 303

Dr. S.THILAGAVATHIM.E P PRINCIPAL SRI BHARATHI ENGINEERING

COLLEGE FOR WOMEN Kaikkurchi - 622 303, Pudukköttai Dt.

(Approved by AICTE, Affiliated to Anna University, Chennai, India) Kaikkurichi, Pudukkottai – 622 303

Dr. S.THILAGAVATHI M.E., Ph.D., PRINCIPAL SRI BHARATHI ENGINEERING COLLEGE FOR WOMEN Kaikkurchi - 622 303, Pudukkottai Dt.

03 2023

09

(Approved by AICTE, Affiliated to Anna University, Chennai, India) Kaikkurichi, Pudukkottai – 622 303