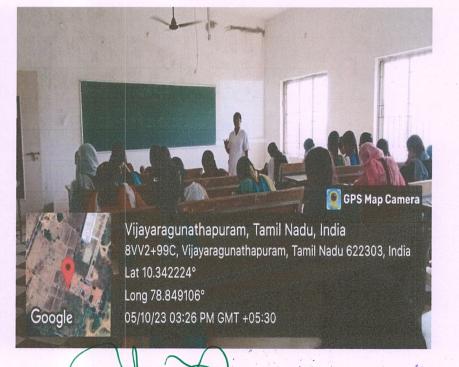

15. CLASS ROOMS WITH ICT ENABLED FACILITIES LECTURE HALL -06

**LECTURE HALL -10** 

Br. S.THILAGAVATHIM, E., Ph.D., PRINCIPAL SRI BHARATHI ENGINEERING COLLEGE FOR WOMEN Kaikkurchi-622-303, Pudukkottai Dt.