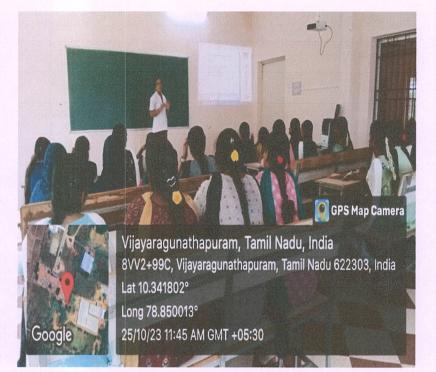

### **LECTURE HALL -20**

#### **LECTURE HALL -26**

Dr. S.THILAGAVATHI M.E., Ph.D., PRINCIPAL SRI BHARATHI ENGINEERING COLLEGE FOR WOMEN Kalkkurchi - 622 303, Pudukkottai Dt.

(Approved by AICTE, Affiliated to Anna University, Chennai, India) Kaikkurichi, Pudukkottai – 622 303