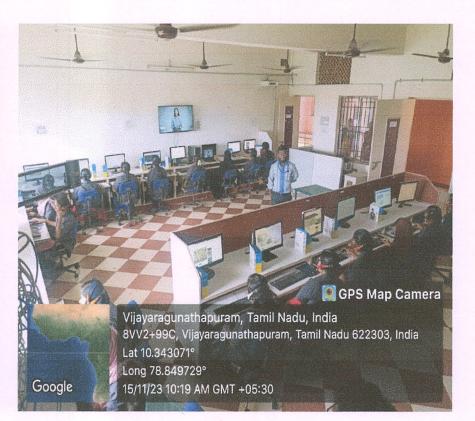

## **COMPUTER LAB-III**

**COMPUTER LAB-IV** 

S.THILAGAVATHI M.E., Ph.D. PRINCIPAL SRI BHARATHI ENGINEERING COLLEGE FOR WOMEN Kaikkurchi - 622 303, Pudukkottai Dt.

(Approved by AICTE, Affiliated to Anna University, Chennai, India) Kaikkurichi, Pudukkottai – 622 303