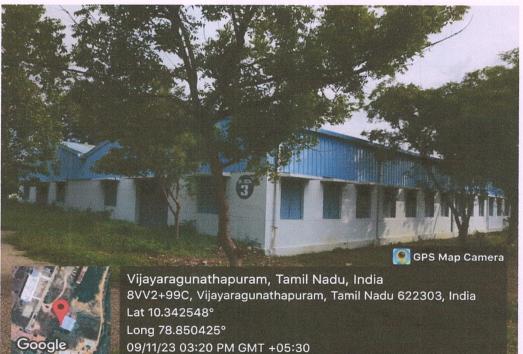

**CIVIL BLOCK** 

Vijayaragunathapuram, Tamil Nadu, India 8VV2+99C, Vijayaragunathapuram, Tamil Nadu 622303, India Lat 10.342893° Long 78.850192° 09/11/23 04:50 PM GMT +05:30

WORKSHOP BLOCK

Dr. S.THILAGAVATHIME, Ph.D., PRINCIPAL SRI BHARATHI ENGINEERING COLLEGE FOR WOMEN Kaikkurchi - 622 303, Pudukkettai Dt.

(Approved by AICTE, Affiliated to Anna University, Chennai, India) Kaikkurichi, Pudukkottai – 622 303