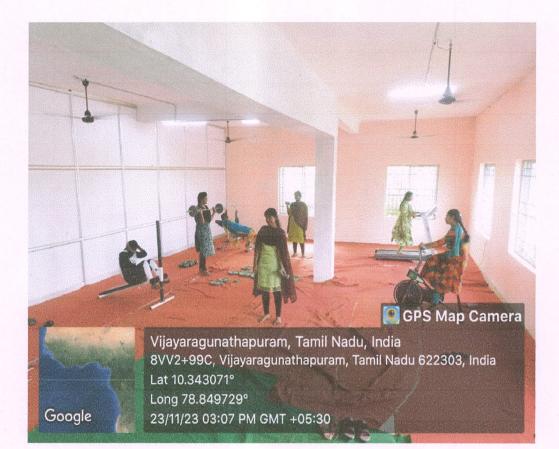

### **14. GYM FACILITY**

Dr. S.THILAGAVATHI M.E., Ph.D., PRINCIPAL SRI BHARATHI ENGINEERING COLLEGE FOR WOMEN Kaikkurchi - 622 303, Pudukkottai Dt.

(Approved by AICTE, Affiliated to Anna University, Chennai, India) Kaikkurichi, Pudukkottai – 622 303