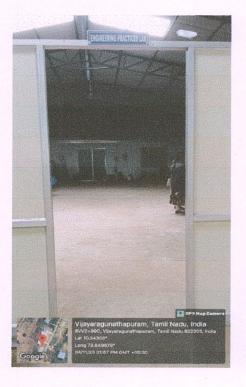

## **ENGINEERING PRACTICES LAB**

Vijayaragunathapuram, Tamil Nadu, India 8VV2+99C, Vijayaragunathapuram, Tamil Nadu 622303, India Lat 10.342256° Long 78.850539° 18/11/23 03:39 PM GMT +05:30

> Dr. S.THILAGAVATHI M.E., Ph.D., PRINCIPAL SRI BHARATHI ENGINEERING COLLEGE FOR WOMEN Kaikkurchi - 622 303, Pudukköttai Dt.

GPS Map Camera

(Approved by AICTE, Affiliated to Anna University, Chennai, India) Kaikkurichi, Pudukkottai – 622 303