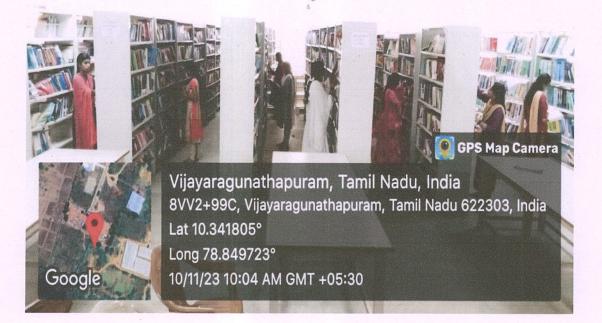

d by AICTE, Affiliated to Anna University, Chennai, India) Kaikkurichi, Pudukkottai – 622 303

# 3. SOLAR POWER PLANT AND RO PURIFIER



SOLAR POWER PLANT GPS Map Camera Vijayaragunathapuram, Tamil Nadu, India 8VV2+99C, Vijayaragunathapuram, Tamil Nadu 622303, India Lat 10.341897° Long 78.849173° 19/10/23 02:26 PM GMT +05:30



Dr. S.THILAGAVATHI M.E. Ph.D. PRINCIPAL SRI BHARATHI ENGINEERING COLLEGE FOR WOMEN Kaikkurchi - 622 303, Pudukkoitai Dt,



(Approved by AICTE, Affiliated to Anna University, Chennai, India) Kaikkurichi, Pudukkottai – 622 303

## 4. LIBRARY

## **Library Entrance**

## **Reading Room**





## Journal, Conference Proceedings and Magazine





(Approved by AICTE, Affiliated to Anna University, Chennai, India) Kaikkurichi, Pudukkottai – 622 303

## **Library Books**



Dr. S.THILAGAVATHI M.E., Ph.D. PRINCIPAL SRI BHARATHI ENGINEERING COLLEGE FOR WOMEN Kaikkurchi - 622 303, Pudukkottai Dt.



(Approved by AICTE, Affiliated to Anna University, Chennai, India) Kaikkurichi, Pudukkottai – 622 303

## 5. SERVER ROOM





**UPS ROOM** 





Vijayaragunathapuram, Tamil Nadu, India 8VV2+99C, Vijayaragunathapuram, Tamil Nadu 622303, India Lat 10.341726° Long 78.849902° 05/11/23 01:23 PM GMT +05:30

0 0

1

GPS Map Camera

Dr. S.THILAGAVATHI M.E., Ph.D., PRINCIPAL SRI BHARATHI ENGINEERING COLLEGE FOR WOMEN Kaikkurchi - 622 303, Pudukkottai Dt.



(Approved by AICTE, Affiliated to Anna University, Chennai, India) Kaikkurichi, Pudukkottai - 622 303

# 6. SEMINAR HALLS SEMINAR HALL-I



**SEMINAR HALL-II** 





03/05/23 03:15 PM GMT +05:30

Dr. S.THILAGAVATHI M.E.,