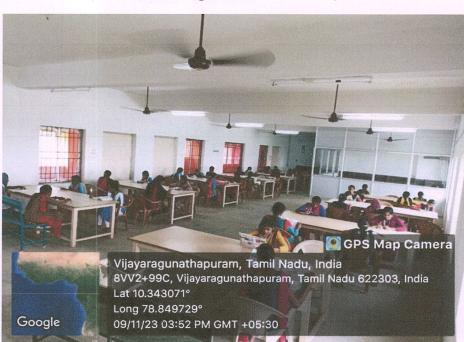

15. CLASS ROOMS WITH ICT ENABLED FACILITIES LECTURE HALL -06

**LECTURE HALL -10** 

Br. S.THILAGAVATHIM, E., Ph.D., PRINCIPAL SRI BHARATHI ENGINEERING COLLEGE FOR WOMEN Kaikkurchi-622-303, Pudukkottai Dt.

(Approved by AICTE, Affiliated to Anna University, Chennai, India) Kaikkurichi, Pudukkottai – 622 303