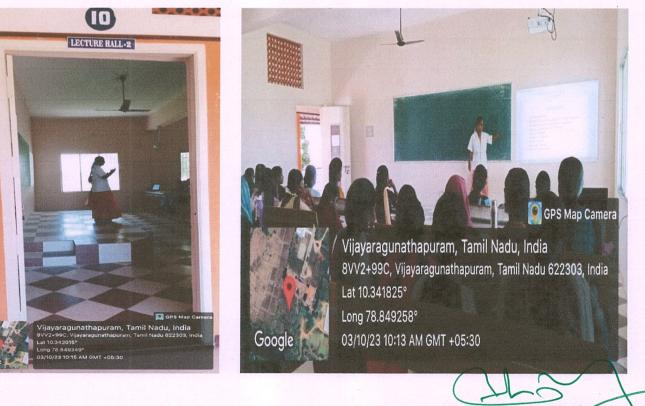

15. CLASS ROOMS WITH ICT ENABLED FACILITIES LECTURE HALL -06

**LECTURE HALL -10** 

Br. S.THILAGAVATHIM, E., Ph.D., PRINCIPAL SRI BHARATHI ENGINEERING COLLEGE FOR WOMEN Kaikkurchi-622-303, Pudukkottai Dt.

(Approved by AICTE, Affiliated to Anna University, Chennai, India) Kaikkurichi, Pudukkottai – 622 303