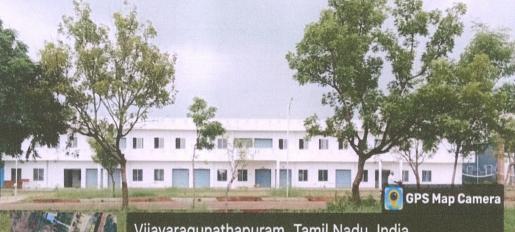

#### **CAMPUS ENTRANCE**

## **MAIN BLOCK**

Dr. S.THILAGAVATHI M.E., Ph.D., PRINCIPAL SRI BHARATHI ENGINEERING COLLEGE FOR WOMEN Kaikkurchi - 622 303, Pudukkottai Dt.

(Approved by AICTE, Affiliated to Anna University, Chennai, India) Kaikkurichi, Pudukkottai – 622 303