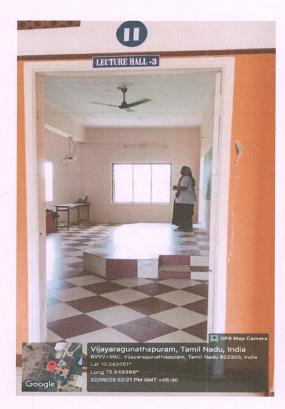

15. CLASS ROOMS WITH ICT ENABLED FACILITIES LECTURE HALL -06

**LECTURE HALL -10** 

Br. S.THILAGAVATHIM, E., Ph.D., PRINCIPAL SRI BHARATHI ENGINEERING COLLEGE FOR WOMEN Kaikkurchi-622-303, Pudukkottai Dt.

#### **LECTURE HALL -11**