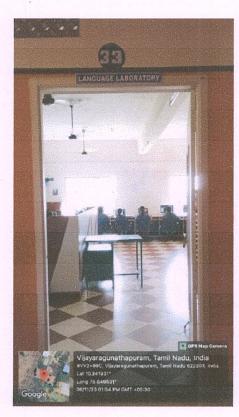

## LANGUAGE LAB

Dr. S.THILAGAVATHI ME., Ph.D., PRINCIPAL SRI BHARATHI ENGINEERING COLLEGE FOR WOMEN Kaikkurchi - 622 303, Pudukkottai DL

(Approved by AICTE, Affiliated to Anna University, Chennai, India) Kaikkurichi, Pudukkottai – 622 303