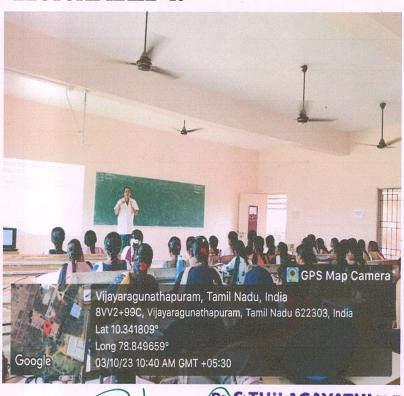

15. CLASS ROOMS WITH ICT ENABLED FACILITIES LECTURE HALL -06

**LECTURE HALL -10** 

Br. S.THILAGAVATHIM, E., Ph.D., PRINCIPAL SRI BHARATHI ENGINEERING COLLEGE FOR WOMEN Kaikkurchi-622-303, Pudukkottai Dt.

(Approved by AICTE, Affiliated to Anna University, Chennai, India) Kaikkurichi, Pudukkottai – 622 303