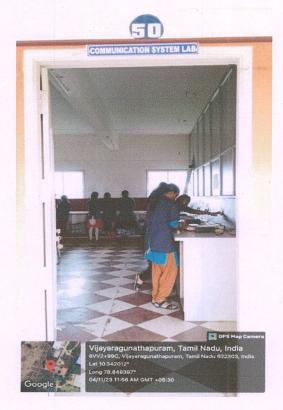

NCIPAL SRI BHARATHI ENGINEERING COLLEGE FOR WOMEN Kaikkurchi - 622 303, Pudukkottai DL



(Approved by AICTE, Affiliated to Anna University, Chennai, India) Kaikkurichi, Pudukkottai – 622 303

# ECE ANALOG AND DIGITAL CIRCUITS LAB





## **CIRCUITS AND DEVICES LABORATORY**



PRINCIPAL SRI BHARATHI ENGINEERING COLLEGE FOR WOMEN Kaikkurchi - 622 303, Pudukkoitai Dt.



(Approved by AICTE, Affiliated to Anna University, Chennai, India) Kaikkurichi, Pudukkottai – 622 303

## ADVANCED COMMUNICATION LABORATORY





VLSI/ DSP/ EMBEDDED LAB





Dr. S.THILAGAVATHI M.E., Ph.D., PRINCIPAL SRI BHARATHI ENGINEERING CCLLEGEFOR Kalikkufgin- 522 503, Puwak Junih DL



(Approved by AICTE, Affiliated to Anna University, Chennai, India) Kaikkurichi, Pudukkottai – 622 303

## **COMMUNICATION SYSTEM LAB**





## MICROPROCESSOR AND MICROCONTROLLER LAB





PRINCIPAL SRI BHARATHI ENGINEERING COLLEGE FOR WOMEN Kaikkurchi - 622 303, Pudukkottai Dt.



(Approved by AICTE, Affiliated to Anna University, Chennai, India) Kaikkurichi, Pudukkottai – 622 303

# EEE POWER ELECTRONICS LAB





Kaikkurchi - 622 303, Pudukkettai Dt.

## CONTROL AND INSTRUMENTATION LAB





(Approved by AICTE, Affiliated to Anna University, Chennai, India) Kaikkurichi, Pudukkottai – 622 303 RENEWABLE ENERGY SYSTEMS LAB





**MACHINES LAB-I** 



PRINCIPAL SRI BHARATHI ENGINEERING COLLEGE FOR WOMEN Kaikkurchi - 622 303, Pudukkettai Dt.



(Approved by AICTE, Affiliated to Anna University, Chennai, India) Kaikkurichi, Pudukkottai – 622 303

**MACHINES LAB-II** 



**ELECTRICAL ENGINEERING LAB** 

04/11/23 02:07 PM GMT +05:3