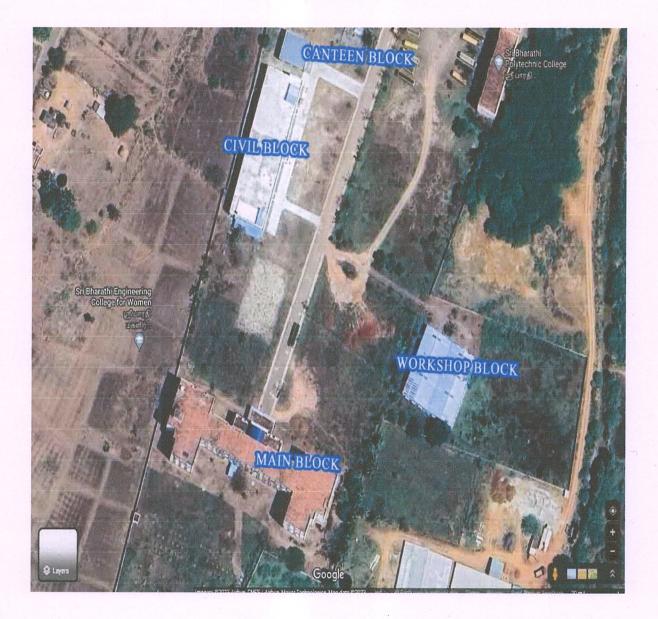

**CIVIL BLOCK** 

Vijayaragunathapuram, Tamil Nadu, India 8VV2+99C, Vijayaragunathapuram, Tamil Nadu 622303, India Lat 10.342893° Long 78.850192° 09/11/23 04:50 PM GMT +05:30

WORKSHOP BLOCK

Dr. S.THILAGAVATHIME, Ph.D., PRINCIPAL SRI BHARATHI ENGINEERING COLLEGE FOR WOMEN Kaikkurchi - 622 303, Pudukkettai Dt.