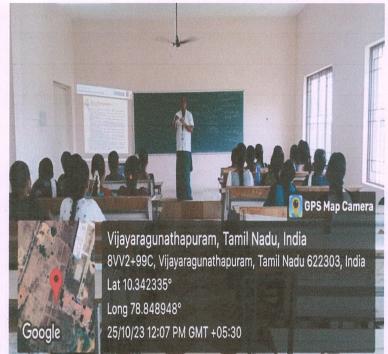

15. CLASS ROOMS WITH ICT ENABLED FACILITIES LECTURE HALL -06

**LECTURE HALL -10** 

Br. S.THILAGAVATHIM, E., Ph.D., PRINCIPAL SRI BHARATHI ENGINEERING COLLEGE FOR WOMEN Kaikkurchi-622-303, Pudukkottai Dt.

(Approved by AICTE, Affiliated to Anna University, Chennai, India) Kaikkurichi, Pudukkottai – 622 303