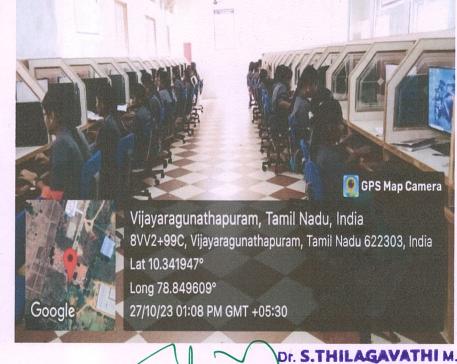

# CSE COMPUTER LAB-I

#### **COMPUTER LAB-II**

Dr. S.THILAGAVATHIM.E., Ph.D., PRINCIPAL

Me William Dury & a am

I RHARATHIENC

TING

(Approved by AICTE, Affiliated to Anna University, Chennai, India) Kaikkurichi, Pudukkottai – 622 303