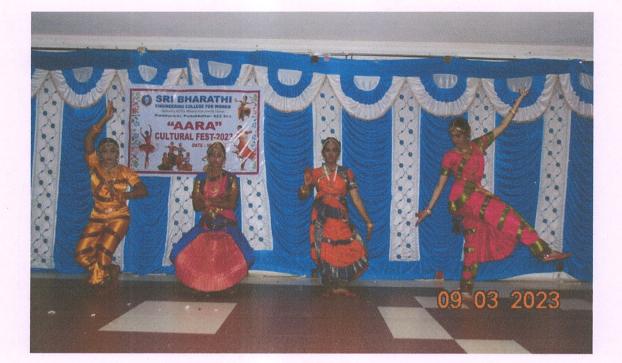

#### **13. CULTURALS**

Vijayaragunathapuram, Tamil Nadu, India 8VV2+99C, Vijayaragunathapuram, Tamil Nadu 622303, India Lat 10.341784° Long 78.849869° 21/02/23 03:56 PM GMT +05:30

Dr. S.THILAG VATHIM.E., Ph.D.,

PRINCIPAL SRI BHARATHI ENGINEERING COLLEGE FOR WOMEN Kaikkurchi - 622 303, Pudukkottai Dt.

(Approved by AICTE, Affiliated to Anna University, Chennai, India) Kaikkurichi, Pudukkottai – 622 303

Dr. S.THILAGAVATHIM.E P PRINCIPAL SRI BHARATHI ENGINEERING

COLLEGE FOR WOMEN Kaikkurchi - 622 303, Pudukköttai Dt.

(Approved by AICTE, Affiliated to Anna University, Chennai, India) Kaikkurichi, Pudukkottai – 622 303

Dr. S.THILAGAVATHI M.E., Ph.D., PRINCIPAL SRI BHARATHI ENGINEERING COLLEGE FOR WOMEN Kaikkurchi - 622 303, Pudukkottai Dt.

03 2023

09

(Approved by AICTE, Affiliated to Anna University, Chennai, India) Kaikkurichi, Pudukkottai – 622 303