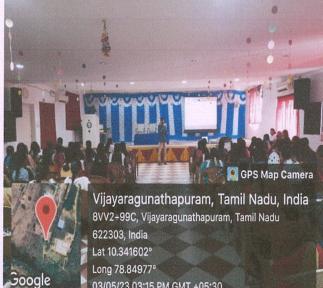

# 6. SEMINAR HALLS SEMINAR HALL-I

**SEMINAR HALL-II** 

03/05/23 03:15 PM GMT +05:30

Dr. S.THILAGAVATHI M.E., Ph.D., PRINCIPAL **SRI BHARATHI ENGINEERING COLLEGE FOR WOMEN** Kaikkurchi - 622 303, Pudukkottai Dt.