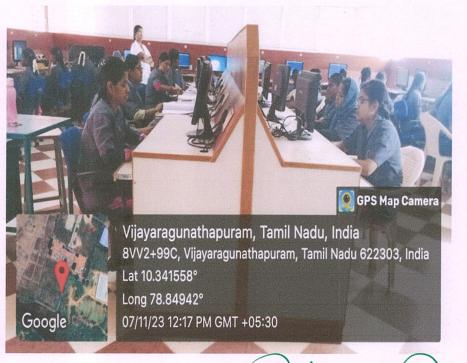

# CSE COMPUTER LAB-I

#### **COMPUTER LAB-II**

Dr. S.THILAGAVATHIM.E., Ph.D., PRINCIPAL

Me William Dury & a am

I RHARATHIENC

TING

(Approved by AICTE, Affiliated to Anna University, Chennai, India) Kaikkurichi, Pudukkottai – 622 303