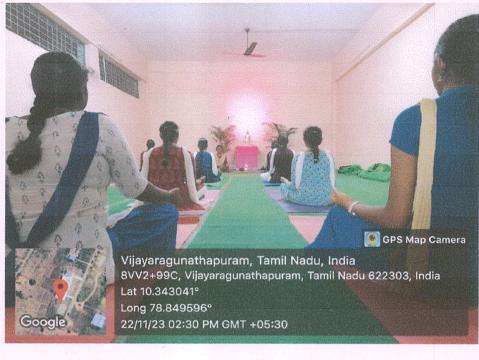

## **11.YOGA ROOMS**

Dr. S.THILAGAVATHI M.E., Ph.D., PRINCIPAL SRI BHARATHI ENGINEERING COLLEGE FOR WOMEN Kaikkurchi - 622 303, Pudukkottai Dt.

(Approved by AICTE, Affiliated to Anna University, Chennai, India) Kaikkurichi, Pudukkottai – 622 303