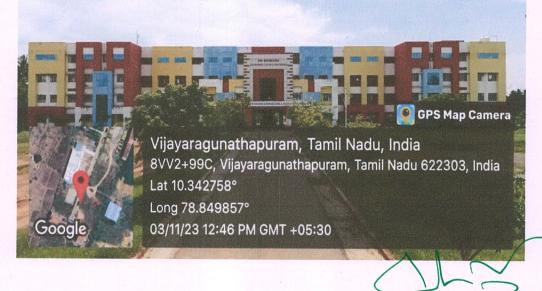

## **MAIN BLOCK**

Dr. S.THILAGAVATHI M.E., Ph.D., PRINCIPAL SRI BHARATHI ENGINEERING COLLEGE FOR WOMEN Kaikkurchi - 622 303, Pudukkottai Dt.

(Approved by AICTE, Affiliated to Anna University, Chennai, India) Kaikkurichi, Pudukkottai – 622 303