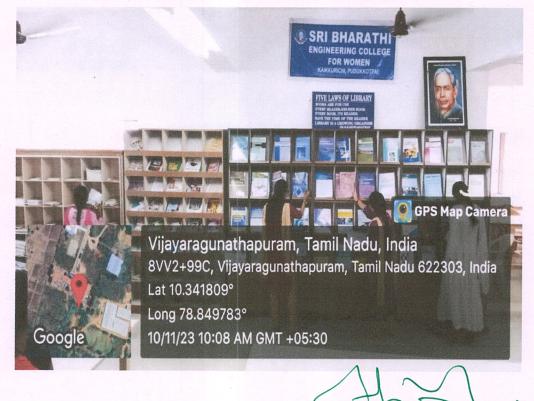

## 4. LIBRARY

## **Library Entrance**

## **Library Books**

Dr. S.THILAGAVATHI M.E., Ph.D. PRINCIPAL SRI BHARATHI ENGINEERING COLLEGE FOR WOMEN Kaikkurchi - 622 303, Pudukkottai Dt.

(Approved by AICTE, Affiliated to Anna University, Chennai, India) Kaikkurichi, Pudukkottai – 622 303