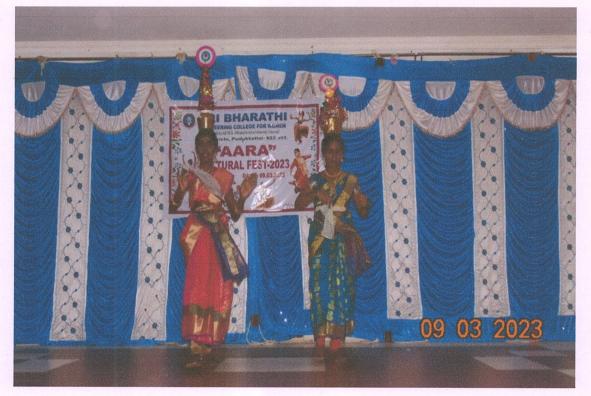

#### **13. CULTURALS**

Vijayaragunathapuram, Tamil Nadu, India 8VV2+99C, Vijayaragunathapuram, Tamil Nadu 622303, India Lat 10.341784° Long 78.849869° 21/02/23 03:56 PM GMT +05:30

Dr. S.THILAG VATHIM.E., Ph.D.,

PRINCIPAL SRI BHARATHI ENGINEERING COLLEGE FOR WOMEN Kaikkurchi - 622 303, Pudukkottai Dt.

(Approved by AICTE, Affiliated to Anna University, Chennai, India) Kaikkurichi, Pudukkottai – 622 303

Dr. S.THILAGAVATHIM.E P PRINCIPAL SRI BHARATHI ENGINEERING

COLLEGE FOR WOMEN Kaikkurchi - 622 303, Pudukköttai Dt.

(Approved by AICTE, Affiliated to Anna University, Chennai, India) Kaikkurichi, Pudukkottai – 622 303

Dr. S.THILAGAVATHI M.E., Ph.D., PRINCIPAL SRI BHARATHI ENGINEERING COLLEGE FOR WOMEN Kaikkurchi - 622 303, Pudukkottai Dt.

03 2023

09

(Approved by AICTE, Affiliated to Anna University, Chennai, India) Kaikkurichi, Pudukkottai – 622 303