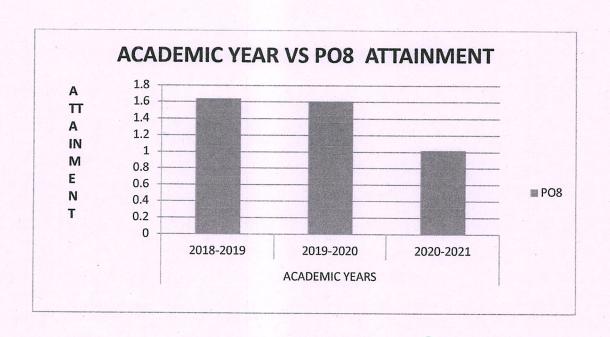

#### DEPARTMENT OF INFORMATION TECHNOLOGY **OVERALL ATTAINMENT FOR THREE YEARS**

| ATTAINMENT | ACADEMIC YEARS |           |           |
|------------|----------------|-----------|-----------|
|            | 2018-2019      | 2019-2020 | 2020-2021 |
| PO1        | 2.54           | 2.65      | 1.59      |
| PO2        | 2.31           | 2.25      | 1.19      |
| PO3        | 2.14           | 1.99      | 1.05      |
| PO4        | 1.73           | 1.74      | 0.91      |
| PO5        | 1.77           | 1.67      | 0.95      |
| PO6        | 1.87           | 1.82      | 0.95      |
| PO7        | 1.63           | 1.80      | 1.34      |
| PO8        | 1.64           | 1.61      | 1.02      |
| PO9        | 1.49           | 1.34      | 0.78      |
| PO10       | 1.38           | 1.31      | 0.83      |
| PO11       | 1.22           | 1.32      | 0.88      |
| PO12       | 1.23           | 1.18      | 0.81      |
| PSO1       | 1.76           | 1.96      | 0.94      |
| PSO2       | 1.67           | 1.80      | 0.97      |
| PSO3       | 1.54           | 1.26      | 0.79      |