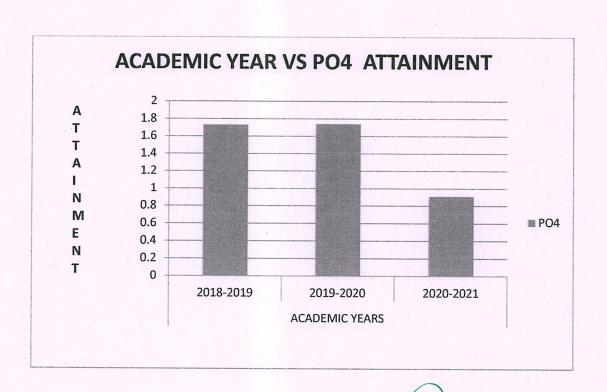

#### DEPARTMENT OF INFORMATION TECHNOLOGY **OVERALL ATTAINMENT FOR THREE YEARS**

| ATTAINMENT | ACADEMIC YEARS |           |           |
|------------|----------------|-----------|-----------|
|            | 2018-2019      | 2019-2020 | 2020-2021 |
| PO1        | 2.54           | 2.65      | 1.59      |
| PO2        | 2.31           | 2.25      | 1.19      |
| PO3        | 2.14           | 1.99      | 1.05      |
| PO4        | 1.73           | 1.74      | 0.91      |
| PO5        | 1.77           | 1.67      | 0.95      |
| PO6        | 1.87           | 1.82      | 0.95      |
| PO7        | 1.63           | 1.80      | 1.34      |
| PO8        | 1.64           | 1.61      | 1.02      |
| PO9        | 1.49           | 1.34      | 0.78      |
| PO10       | 1.38           | 1.31      | 0.83      |
| PO11       | 1.22           | 1.32      | 0.88      |
| PO12       | 1.23           | 1.18      | 0.81      |
| PSO1       | 1.76           | 1.96      | 0.94      |
| PSO2       | 1.67           | 1.80      | 0.97      |
| PSO3       | 1.54           | 1.26      | 0.79      |