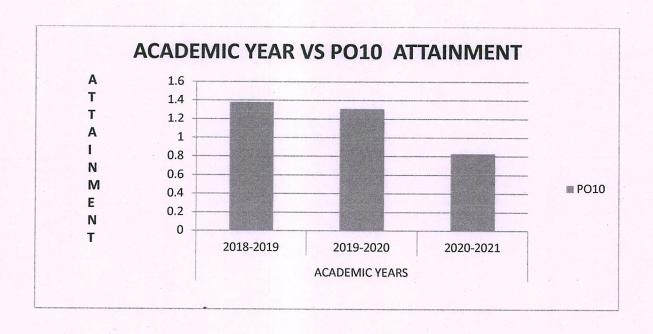

#### DEPARTMENT OF INFORMATION TECHNOLOGY **OVERALL ATTAINMENT FOR THREE YEARS**

| ATTAINMENT | ACADEMIC YEARS |           |           |
|------------|----------------|-----------|-----------|
|            | 2018-2019      | 2019-2020 | 2020-2021 |
| PO1        | 2.54           | 2.65      | 1.59      |
| PO2        | 2.31           | 2.25      | 1.19      |
| PO3        | 2.14           | 1.99      | 1.05      |
| PO4        | 1.73           | 1.74      | 0.91      |
| PO5        | 1.77           | 1.67      | 0.95      |
| PO6        | 1.87           | 1.82      | 0.95      |
| PO7        | 1.63           | 1.80      | 1.34      |
| PO8        | 1.64           | 1.61      | 1.02      |
| PO9        | 1.49           | 1.34      | 0.78      |
| PO10       | 1.38           | 1.31      | 0.83      |
| PO11       | 1.22           | 1.32      | 0.88      |
| PO12       | 1.23           | 1.18      | 0.81      |
| PSO1       | 1.76           | 1.96      | 0.94      |
| PSO2       | 1.67           | 1.80      | 0.97      |
| PSO3       | 1.54           | 1.26      | 0.79      |