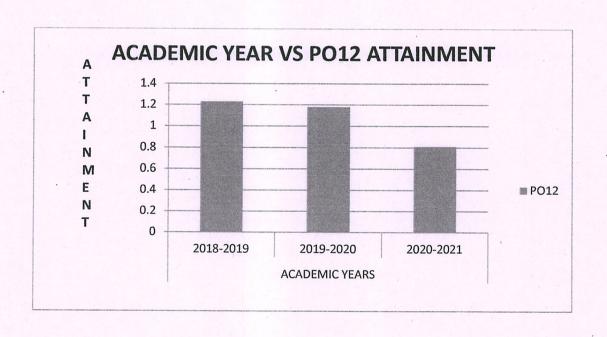

#### DEPARTMENT OF INFORMATION TECHNOLOGY **OVERALL ATTAINMENT FOR THREE YEARS**

| ATTAINMENT | ACADEMIC YEARS |           |           |
|------------|----------------|-----------|-----------|
|            | 2018-2019      | 2019-2020 | 2020-2021 |
| PO1        | 2.54           | 2.65      | 1.59      |
| PO2        | 2.31           | 2.25      | 1.19      |
| PO3        | 2.14           | 1.99      | 1.05      |
| PO4        | 1.73           | 1.74      | 0.91      |
| PO5        | 1.77           | 1.67      | 0.95      |
| PO6        | 1.87           | 1.82      | 0.95      |
| PO7        | 1.63           | 1.80      | 1.34      |
| PO8        | 1.64           | 1.61      | 1.02      |
| PO9        | 1.49           | 1.34      | 0.78      |
| PO10       | 1.38           | 1.31      | 0.83      |
| PO11       | 1.22           | 1.32      | 0.88      |
| PO12       | 1.23           | 1.18      | 0.81      |
| PSO1       | 1.76           | 1.96      | 0.94      |
| PSO2       | 1.67           | 1.80      | 0.97      |
| PSO3       | 1.54           | 1.26      | 0.79      |