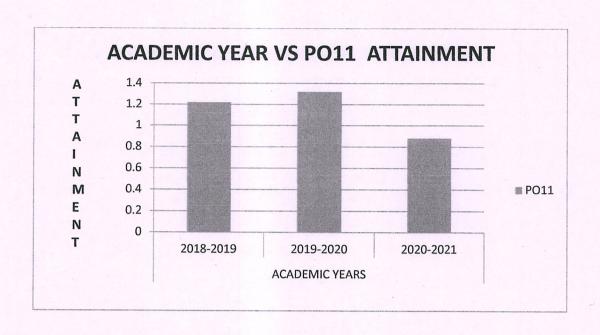

#### DEPARTMENT OF INFORMATION TECHNOLOGY **OVERALL ATTAINMENT FOR THREE YEARS**

| ATTAINMENT | ACADEMIC YEARS |           |           |
|------------|----------------|-----------|-----------|
|            | 2018-2019      | 2019-2020 | 2020-2021 |
| PO1        | 2.54           | 2.65      | 1.59      |
| PO2        | 2.31           | 2.25      | 1.19      |
| PO3        | 2.14           | 1.99      | 1.05      |
| PO4        | 1.73           | 1.74      | 0.91      |
| PO5        | 1.77           | 1.67      | 0.95      |
| PO6        | 1.87           | 1.82      | 0.95      |
| PO7        | 1.63           | 1.80      | 1.34      |
| PO8        | 1.64           | 1.61      | 1.02      |
| PO9        | 1.49           | 1.34      | 0.78      |
| PO10       | 1.38           | 1.31      | 0.83      |
| PO11       | 1.22           | 1.32      | 0.88      |
| PO12       | 1.23           | 1.18      | 0.81      |
| PSO1       | 1.76           | 1.96      | 0.94      |
| PSO2       | 1.67           | 1.80      | 0.97      |
| PSO3       | 1.54           | 1.26      | 0.79      |