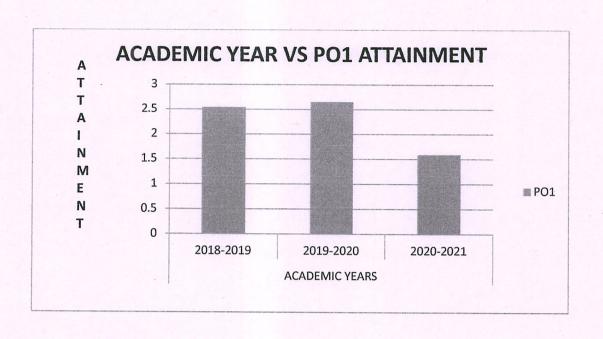

#### DEPARTMENT OF INFORMATION TECHNOLOGY **OVERALL ATTAINMENT FOR THREE YEARS**

| ATTAINMENT | ACADEMIC YEARS |           |           |
|------------|----------------|-----------|-----------|
|            | 2018-2019      | 2019-2020 | 2020-2021 |
| PO1        | 2.54           | 2.65      | 1.59      |
| PO2        | 2.31           | 2.25      | 1.19      |
| PO3        | 2.14           | 1.99      | 1.05      |
| PO4        | 1.73           | 1.74      | 0.91      |
| PO5        | 1.77           | 1.67      | 0.95      |
| PO6        | 1.87           | 1.82      | 0.95      |
| PO7        | 1.63           | 1.80      | 1.34      |
| PO8        | 1.64           | 1.61      | 1.02      |
| PO9        | 1.49           | 1.34      | 0.78      |
| PO10       | 1.38           | 1.31      | 0.83      |
| PO11       | 1.22           | 1.32      | 0.88      |
| PO12       | 1.23           | 1.18      | 0.81      |
| PSO1       | 1.76           | 1.96      | 0.94      |
| PSO2       | 1.67           | 1.80      | 0.97      |
| PSO3       | 1.54           | 1.26      | 0.79      |