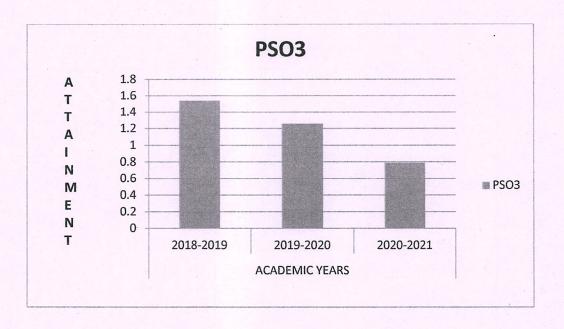

#### DEPARTMENT OF INFORMATION TECHNOLOGY **OVERALL ATTAINMENT FOR THREE YEARS**

| ATTAINMENT | ACADEMIC YEARS |           |           |
|------------|----------------|-----------|-----------|
|            | 2018-2019      | 2019-2020 | 2020-2021 |
| PO1        | 2.54           | 2.65      | 1.59      |
| PO2        | 2.31           | 2.25      | 1.19      |
| PO3        | 2.14           | 1.99      | 1.05      |
| PO4        | 1.73           | 1.74      | 0.91      |
| PO5        | 1.77           | 1.67      | 0.95      |
| PO6        | 1.87           | 1.82      | 0.95      |
| PO7        | 1.63           | 1.80      | 1.34      |
| PO8        | 1.64           | 1.61      | 1.02      |
| PO9        | 1.49           | 1.34      | 0.78      |
| PO10       | 1.38           | 1.31      | 0.83      |
| PO11       | 1.22           | 1.32      | 0.88      |
| PO12       | 1.23           | 1.18      | 0.81      |
| PSO1       | 1.76           | 1.96      | 0.94      |
| PSO2       | 1.67           | 1.80      | 0.97      |
| PSO3       | 1.54           | 1.26      | 0.79      |