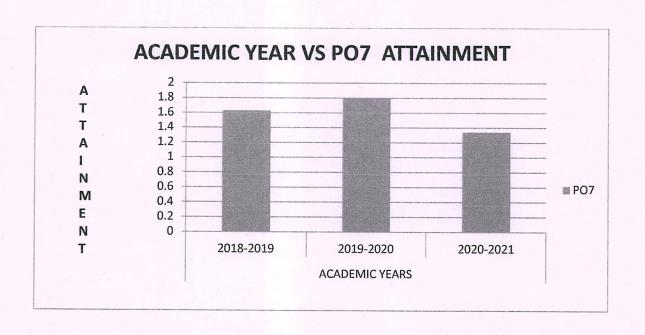

#### DEPARTMENT OF INFORMATION TECHNOLOGY **OVERALL ATTAINMENT FOR THREE YEARS**

| ATTAINMENT | ACADEMIC YEARS |           |           |
|------------|----------------|-----------|-----------|
|            | 2018-2019      | 2019-2020 | 2020-2021 |
| PO1        | 2.54           | 2.65      | 1.59      |
| PO2        | 2.31           | 2.25      | 1.19      |
| PO3        | 2.14           | 1.99      | 1.05      |
| PO4        | 1.73           | 1.74      | 0.91      |
| PO5        | 1.77           | 1.67      | 0.95      |
| PO6        | 1.87           | 1.82      | 0.95      |
| PO7        | 1.63           | 1.80      | 1.34      |
| PO8        | 1.64           | 1.61      | 1.02      |
| PO9        | 1.49           | 1.34      | 0.78      |
| PO10       | 1.38           | 1.31      | 0.83      |
| PO11       | 1.22           | 1.32      | 0.88      |
| PO12       | 1.23           | 1.18      | 0.81      |
| PSO1       | 1.76           | 1.96      | 0.94      |
| PSO2       | 1.67           | 1.80      | 0.97      |
| PSO3       | 1.54           | 1.26      | 0.79      |