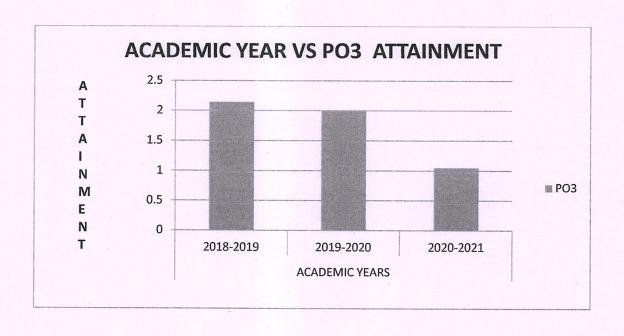

#### DEPARTMENT OF INFORMATION TECHNOLOGY **OVERALL ATTAINMENT FOR THREE YEARS**

| ATTAINMENT | ACADEMIC YEARS |           |           |
|------------|----------------|-----------|-----------|
|            | 2018-2019      | 2019-2020 | 2020-2021 |
| PO1        | 2.54           | 2.65      | 1.59      |
| PO2        | 2.31           | 2.25      | 1.19      |
| PO3        | 2.14           | 1.99      | 1.05      |
| PO4        | 1.73           | 1.74      | 0.91      |
| PO5        | 1.77           | 1.67      | 0.95      |
| PO6        | 1.87           | 1.82      | 0.95      |
| PO7        | 1.63           | 1.80      | 1.34      |
| PO8        | 1.64           | 1.61      | 1.02      |
| PO9        | 1.49           | 1.34      | 0.78      |
| PO10       | 1.38           | 1.31      | 0.83      |
| PO11       | 1.22           | 1.32      | 0.88      |
| PO12       | 1.23           | 1.18      | 0.81      |
| PSO1       | 1.76           | 1.96      | 0.94      |
| PSO2       | 1.67           | 1.80      | 0.97      |
| PSO3       | 1.54           | 1.26      | 0.79      |