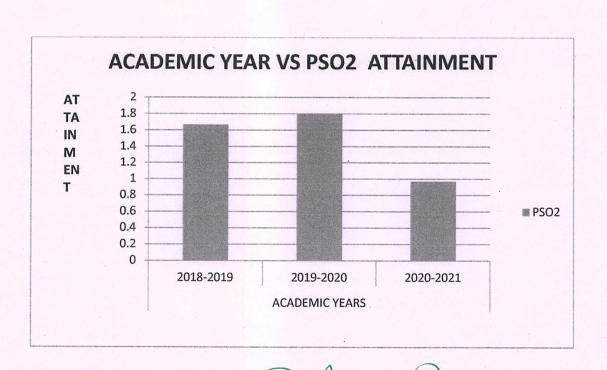

#### DEPARTMENT OF INFORMATION TECHNOLOGY **OVERALL ATTAINMENT FOR THREE YEARS**

| ATTAINMENT | ACADEMIC YEARS |           |           |
|------------|----------------|-----------|-----------|
|            | 2018-2019      | 2019-2020 | 2020-2021 |
| PO1        | 2.54           | 2.65      | 1.59      |
| PO2        | 2.31           | 2.25      | 1.19      |
| PO3        | 2.14           | 1.99      | 1.05      |
| PO4        | 1.73           | 1.74      | 0.91      |
| PO5        | 1.77           | 1.67      | 0.95      |
| PO6        | 1.87           | 1.82      | 0.95      |
| PO7        | 1.63           | 1.80      | 1.34      |
| PO8        | 1.64           | 1.61      | 1.02      |
| PO9        | 1.49           | 1.34      | 0.78      |
| PO10       | 1.38           | 1.31      | 0.83      |
| PO11       | 1.22           | 1.32      | 0.88      |
| PO12       | 1.23           | 1.18      | 0.81      |
| PSO1       | 1.76           | 1.96      | 0.94      |
| PSO2       | 1.67           | 1.80      | 0.97      |
| PSO3       | 1.54           | 1.26      | 0.79      |