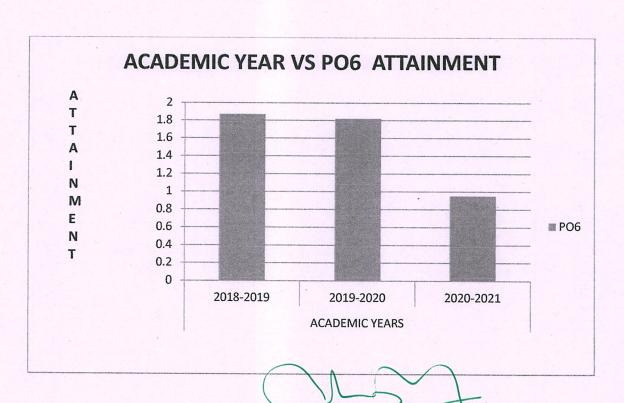

#### DEPARTMENT OF INFORMATION TECHNOLOGY **OVERALL ATTAINMENT FOR THREE YEARS**

| ATTAINMENT | ACADEMIC YEARS |           |           |
|------------|----------------|-----------|-----------|
|            | 2018-2019      | 2019-2020 | 2020-2021 |
| PO1        | 2.54           | 2.65      | 1.59      |
| PO2        | 2.31           | 2.25      | 1.19      |
| PO3        | 2.14           | 1.99      | 1.05      |
| PO4        | 1.73           | 1.74      | 0.91      |
| PO5        | 1.77           | 1.67      | 0.95      |
| PO6        | 1.87           | 1.82      | 0.95      |
| PO7        | 1.63           | 1.80      | 1.34      |
| PO8        | 1.64           | 1.61      | 1.02      |
| PO9        | 1.49           | 1.34      | 0.78      |
| PO10       | 1.38           | 1.31      | 0.83      |
| PO11       | 1.22           | 1.32      | 0.88      |
| PO12       | 1.23           | 1.18      | 0.81      |
| PSO1       | 1.76           | 1.96      | 0.94      |
| PSO2       | 1.67           | 1.80      | 0.97      |
| PSO3       | 1.54           | 1.26      | 0.79      |