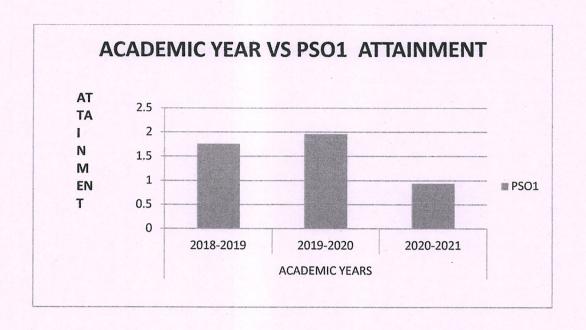

#### DEPARTMENT OF INFORMATION TECHNOLOGY **OVERALL ATTAINMENT FOR THREE YEARS**

| ATTAINMENT | ACADEMIC YEARS |           |           |
|------------|----------------|-----------|-----------|
|            | 2018-2019      | 2019-2020 | 2020-2021 |
| PO1        | 2.54           | 2.65      | 1.59      |
| PO2        | 2.31           | 2.25      | 1.19      |
| PO3        | 2.14           | 1.99      | 1.05      |
| PO4        | 1.73           | 1.74      | 0.91      |
| PO5        | 1.77           | 1.67      | 0.95      |
| PO6        | 1.87           | 1.82      | 0.95      |
| PO7        | 1.63           | 1.80      | 1.34      |
| PO8        | 1.64           | 1.61      | 1.02      |
| PO9        | 1.49           | 1.34      | 0.78      |
| PO10       | 1.38           | 1.31      | 0.83      |
| PO11       | 1.22           | 1.32      | 0.88      |
| PO12       | 1.23           | 1.18      | 0.81      |
| PSO1       | 1.76           | 1.96      | 0.94      |
| PSO2       | 1.67           | 1.80      | 0.97      |
| PSO3       | 1.54           | 1.26      | 0.79      |