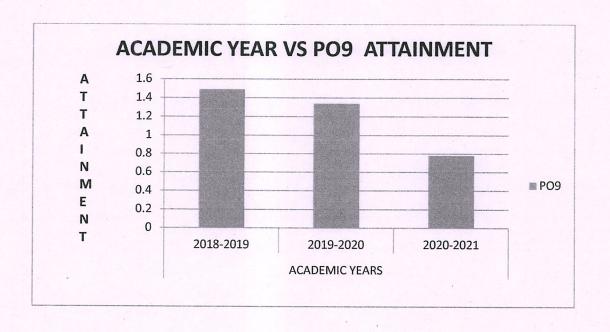

#### DEPARTMENT OF INFORMATION TECHNOLOGY **OVERALL ATTAINMENT FOR THREE YEARS**

| ATTAINMENT | ACADEMIC YEARS |           |           |
|------------|----------------|-----------|-----------|
|            | 2018-2019      | 2019-2020 | 2020-2021 |
| PO1        | 2.54           | 2.65      | 1.59      |
| PO2        | 2.31           | 2.25      | 1.19      |
| PO3        | 2.14           | 1.99      | 1.05      |
| PO4        | 1.73           | 1.74      | 0.91      |
| PO5        | 1.77           | 1.67      | 0.95      |
| PO6        | 1.87           | 1.82      | 0.95      |
| PO7        | 1.63           | 1.80      | 1.34      |
| PO8        | 1.64           | 1.61      | 1.02      |
| PO9        | 1.49           | 1.34      | 0.78      |
| PO10       | 1.38           | 1.31      | 0.83      |
| PO11       | 1.22           | 1.32      | 0.88      |
| PO12       | 1.23           | 1.18      | 0.81      |
| PSO1       | 1.76           | 1.96      | 0.94      |
| PSO2       | 1.67           | 1.80      | 0.97      |
| PSO3       | 1.54           | 1.26      | 0.79      |