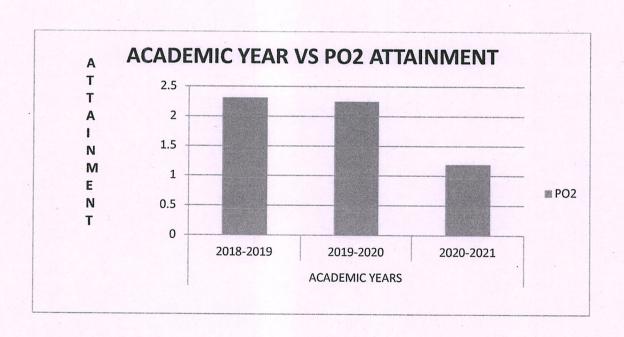

#### DEPARTMENT OF INFORMATION TECHNOLOGY **OVERALL ATTAINMENT FOR THREE YEARS**

| ATTAINMENT | ACADEMIC YEARS |           |           |
|------------|----------------|-----------|-----------|
|            | 2018-2019      | 2019-2020 | 2020-2021 |
| PO1        | 2.54           | 2.65      | 1.59      |
| PO2        | 2.31           | 2.25      | 1.19      |
| PO3        | 2.14           | 1.99      | 1.05      |
| PO4        | 1.73           | 1.74      | 0.91      |
| PO5        | 1.77           | 1.67      | 0.95      |
| PO6        | 1.87           | 1.82      | 0.95      |
| PO7        | 1.63           | 1.80      | 1.34      |
| PO8        | 1.64           | 1.61      | 1.02      |
| PO9        | 1.49           | 1.34      | 0.78      |
| PO10       | 1.38           | 1.31      | 0.83      |
| PO11       | 1.22           | 1.32      | 0.88      |
| PO12       | 1.23           | 1.18      | 0.81      |
| PSO1       | 1.76           | 1.96      | 0.94      |
| PSO2       | 1.67           | 1.80      | 0.97      |
| PSO3       | 1.54           | 1.26      | 0.79      |