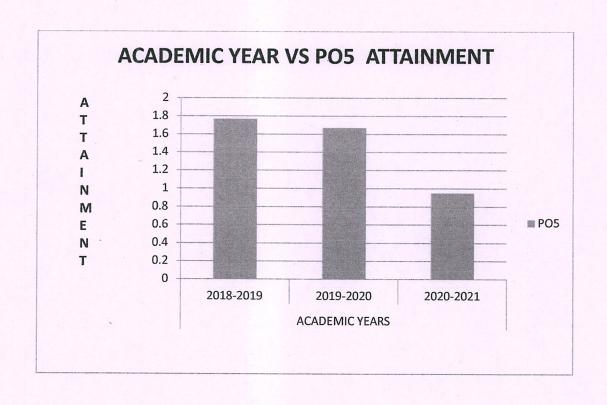

#### DEPARTMENT OF INFORMATION TECHNOLOGY **OVERALL ATTAINMENT FOR THREE YEARS**

| ATTAINMENT | ACADEMIC YEARS |           |           |
|------------|----------------|-----------|-----------|
|            | 2018-2019      | 2019-2020 | 2020-2021 |
| PO1        | 2.54           | 2.65      | 1.59      |
| PO2        | 2.31           | 2.25      | 1.19      |
| PO3        | 2.14           | 1.99      | 1.05      |
| PO4        | 1.73           | 1.74      | 0.91      |
| PO5        | 1.77           | 1.67      | 0.95      |
| PO6        | 1.87           | 1.82      | 0.95      |
| PO7        | 1.63           | 1.80      | 1.34      |
| PO8        | 1.64           | 1.61      | 1.02      |
| PO9        | 1.49           | 1.34      | 0.78      |
| PO10       | 1.38           | 1.31      | 0.83      |
| PO11       | 1.22           | 1.32      | 0.88      |
| PO12       | 1.23           | 1.18      | 0.81      |
| PSO1       | 1.76           | 1.96      | 0.94      |
| PSO2       | 1.67           | 1.80      | 0.97      |
| PSO3       | 1.54           | 1.26      | 0.79      |