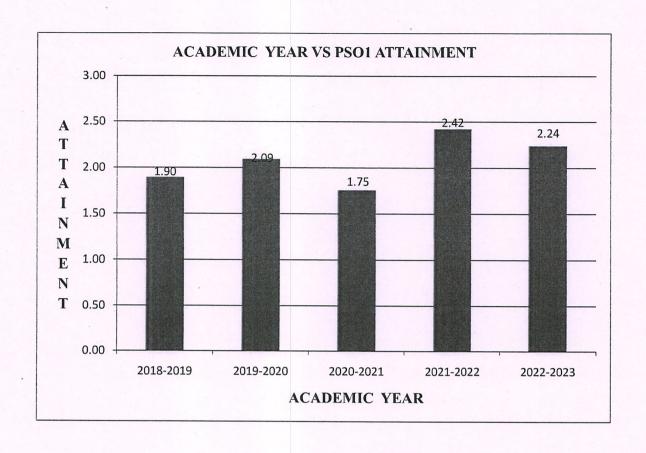

### **OVERALL ATTAINMENT FOR FIVE YEARS**

| ATTAINMENT | ACADEMIC YEARS |           |           |           |           |
|------------|----------------|-----------|-----------|-----------|-----------|
|            | 2018-2019      | 2019-2020 | 2020-2021 | 2021-2022 | 2022-2023 |
| PO1        | 1.90           | 2.28      | 1.92      | 2.43      | 2.23      |
| PO2        | 1.69           | 1.87      | 1.58      | 2.12      | 2.00      |
| PO3        | 1.59           | 1.57      | 1.40      | 1.81      | 1.76      |
| PO4        | 1.17           | 1.28      | 1.18      | 1.51      | 1.58      |
| PO5        | 1.16           | 1.17      | 0.97      | 1.43      | 1.48      |
| PO6        | 1.18           | 1.26      | 1.41      | 1.69      | 1.60      |
| PO7        | 0.89           | 1.06      | 0.89      | 1.41      | 1.42      |
| PO8        | 1.00           | 1.33      | 1.47      | 1.88      | 1.85      |
| PO9        | 1.32           | 1.49      | 1.61      | 1.81      | 1.75      |
| PO10       | 1.14           | 1.22      | 1.11      | 1.40      | 1.39      |
| PO11       | 1.00           | 1.28      | 1.72      | 1.88      | 1.84      |
| PO12       | 1.10           | 1.08      | 1.00      | 1.19      | 1.18      |
| PSO1       | 1.90           | 2.09      | 1.75      | 2.42      | 2.24      |
| PSO2       | 1.85           | 1.50      | 1.34      | 1.74      | 1.60      |
| PSO3       | 1.07           | 1.10      | 1.16      | 1.48      | 1.42      |