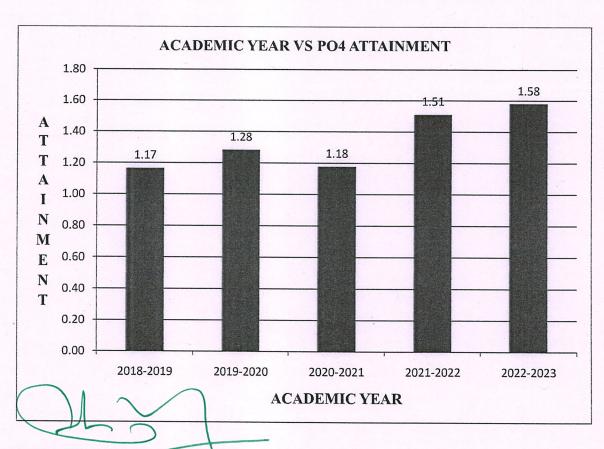

### **OVERALL ATTAINMENT FOR FIVE YEARS**

| ATTAINMENT | ACADEMIC YEARS |           |           |           |           |
|------------|----------------|-----------|-----------|-----------|-----------|
|            | 2018-2019      | 2019-2020 | 2020-2021 | 2021-2022 | 2022-2023 |
| PO1        | 1.90           | 2.28      | 1.92      | 2.43      | 2.23      |
| PO2        | 1.69           | 1.87      | 1.58      | 2.12      | 2.00      |
| PO3        | 1.59           | 1.57      | 1.40      | 1.81      | 1.76      |
| PO4        | 1.17           | 1.28      | 1.18      | 1.51      | 1.58      |
| PO5        | 1.16           | 1.17      | 0.97      | 1.43      | 1.48      |
| PO6        | 1.18           | 1.26      | 1.41      | 1.69      | 1.60      |
| PO7        | 0.89           | 1.06      | 0.89      | 1.41      | 1.42      |
| PO8        | 1.00           | 1.33      | 1.47      | 1.88      | 1.85      |
| PO9        | 1.32           | 1.49      | 1.61      | 1.81      | 1.75      |
| PO10       | 1.14           | 1.22      | 1.11      | 1.40      | 1.39      |
| PO11       | 1.00           | 1.28      | 1.72      | 1.88      | 1.84      |
| PO12       | 1.10           | 1.08      | 1.00      | 1.19      | 1.18      |
| PSO1       | 1.90           | 2.09      | 1.75      | 2.42      | 2.24      |
| PSO2       | 1.85           | 1.50      | 1.34      | 1.74      | 1.60      |
| PSO3       | 1.07           | 1.10      | 1.16      | 1.48      | 1.42      |