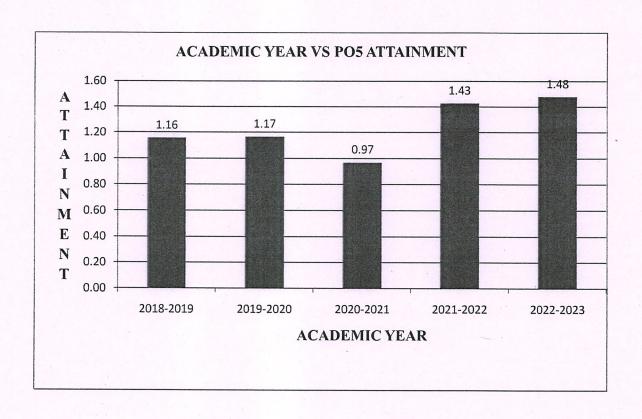

### **OVERALL ATTAINMENT FOR FIVE YEARS**

| ATTAINMENT | ACADEMIC YEARS |           |           |           |           |
|------------|----------------|-----------|-----------|-----------|-----------|
|            | 2018-2019      | 2019-2020 | 2020-2021 | 2021-2022 | 2022-2023 |
| PO1        | 1.90           | 2.28      | 1.92      | 2.43      | 2.23      |
| PO2        | 1.69           | 1.87      | 1.58      | 2.12      | 2.00      |
| PO3        | 1.59           | 1.57      | 1.40      | 1.81      | 1.76      |
| PO4        | 1.17           | 1.28      | 1.18      | 1.51      | 1.58      |
| PO5        | 1.16           | 1.17      | 0.97      | 1.43      | 1.48      |
| PO6        | 1.18           | 1.26      | 1.41      | 1.69      | 1.60      |
| PO7        | 0.89           | 1.06      | 0.89      | 1.41      | 1.42      |
| PO8        | 1.00           | 1.33      | 1.47      | 1.88      | 1.85      |
| PO9        | 1.32           | 1.49      | 1.61      | 1.81      | 1.75      |
| PO10       | 1.14           | 1.22      | 1.11      | 1.40      | 1.39      |
| PO11       | 1.00           | 1.28      | 1.72      | 1.88      | 1.84      |
| PO12       | 1.10           | 1.08      | 1.00      | 1.19      | 1.18      |
| PSO1       | 1.90           | 2.09      | 1.75      | 2.42      | 2.24      |
| PSO2       | 1.85           | 1.50      | 1.34      | 1.74      | 1.60      |
| PSO3       | 1.07           | 1.10      | 1.16      | 1.48      | 1.42      |