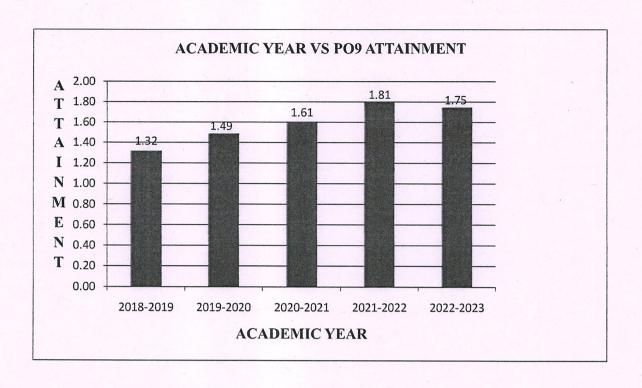

### **OVERALL ATTAINMENT FOR FIVE YEARS**

| ATTAINMENT | ACADEMIC YEARS |           |           |           |           |
|------------|----------------|-----------|-----------|-----------|-----------|
|            | 2018-2019      | 2019-2020 | 2020-2021 | 2021-2022 | 2022-2023 |
| PO1        | 1.90           | 2.28      | 1.92      | 2.43      | 2.23      |
| PO2        | 1.69           | 1.87      | 1.58      | 2.12      | 2.00      |
| PO3        | 1.59           | 1.57      | 1.40      | 1.81      | 1.76      |
| PO4        | 1.17           | 1.28      | 1.18      | 1.51      | 1.58      |
| PO5        | 1.16           | 1.17      | 0.97      | 1.43      | 1.48      |
| PO6        | 1.18           | 1.26      | 1.41      | 1.69      | 1.60      |
| PO7        | 0.89           | 1.06      | 0.89      | 1.41      | 1.42      |
| PO8        | 1.00           | 1.33      | 1.47      | 1.88      | 1.85      |
| PO9        | 1.32           | 1.49      | 1.61      | 1.81      | 1.75      |
| PO10       | 1.14           | 1.22      | 1.11      | 1.40      | 1.39      |
| PO11       | 1.00           | 1.28      | 1.72      | 1.88      | 1.84      |
| PO12       | 1.10           | 1.08      | 1.00      | 1.19      | 1.18      |
| PSO1       | 1.90           | 2.09      | 1.75      | 2.42      | 2.24      |
| PSO2       | 1.85           | 1.50      | 1.34      | 1.74      | 1.60      |
| PSO3       | 1.07           | 1.10      | 1.16      | 1.48      | 1.42      |