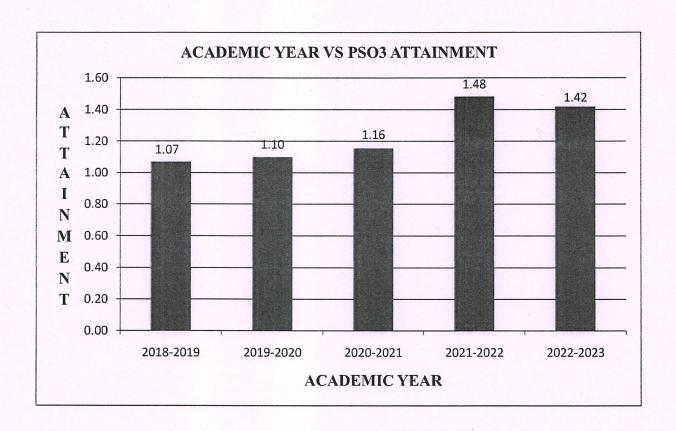

### **OVERALL ATTAINMENT FOR FIVE YEARS**

| ATTAINMENT | ACADEMIC YEARS |           |           |           |           |
|------------|----------------|-----------|-----------|-----------|-----------|
|            | 2018-2019      | 2019-2020 | 2020-2021 | 2021-2022 | 2022-2023 |
| PO1        | 1.90           | 2.28      | 1.92      | 2.43      | 2.23      |
| PO2        | 1.69           | 1.87      | 1.58      | 2.12      | 2.00      |
| PO3        | 1.59           | 1.57      | 1.40      | 1.81      | 1.76      |
| PO4        | 1.17           | 1.28      | 1.18      | 1.51      | 1.58      |
| PO5        | 1.16           | 1.17      | 0.97      | 1.43      | 1.48      |
| PO6        | 1.18           | 1.26      | 1.41      | 1.69      | 1.60      |
| PO7        | 0.89           | 1.06      | 0.89      | 1.41      | 1.42      |
| PO8        | 1.00           | 1.33      | 1.47      | 1.88      | 1.85      |
| PO9        | 1.32           | 1.49      | 1.61      | 1.81      | 1.75      |
| PO10       | 1.14           | 1.22      | 1.11      | 1.40      | 1.39      |
| PO11       | 1.00           | 1.28      | 1.72      | 1.88      | 1.84      |
| PO12       | 1.10           | 1.08      | 1.00      | 1.19      | 1.18      |
| PSO1       | 1.90           | 2.09      | 1.75      | 2.42      | 2.24      |
| PSO2       | 1.85           | 1.50      | 1.34      | 1.74      | 1.60      |
| PSO3       | 1.07           | 1.10      | 1.16      | 1.48      | 1.42      |