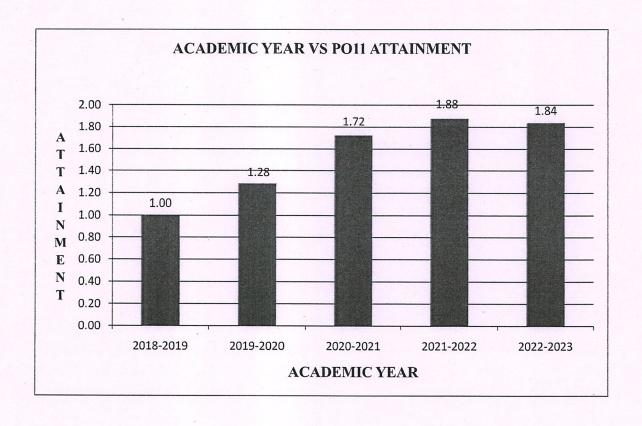

### **OVERALL ATTAINMENT FOR FIVE YEARS**

| ATTAINMENT | ACADEMIC YEARS |           |           |           |           |
|------------|----------------|-----------|-----------|-----------|-----------|
|            | 2018-2019      | 2019-2020 | 2020-2021 | 2021-2022 | 2022-2023 |
| PO1        | 1.90           | 2.28      | 1.92      | 2.43      | 2.23      |
| PO2        | 1.69           | 1.87      | 1.58      | 2.12      | 2.00      |
| PO3        | 1.59           | 1.57      | 1.40      | 1.81      | 1.76      |
| PO4        | 1.17           | 1.28      | 1.18      | 1.51      | 1.58      |
| PO5        | 1.16           | 1.17      | 0.97      | 1.43      | 1.48      |
| PO6        | 1.18           | 1.26      | 1.41      | 1.69      | 1.60      |
| PO7        | 0.89           | 1.06      | 0.89      | 1.41      | 1.42      |
| PO8        | 1.00           | 1.33      | 1.47      | 1.88      | 1.85      |
| PO9        | 1.32           | 1.49      | 1.61      | 1.81      | 1.75      |
| PO10       | 1.14           | 1.22      | 1.11      | 1.40      | 1.39      |
| PO11       | 1.00           | 1.28      | 1.72      | 1.88      | 1.84      |
| PO12       | 1.10           | 1.08      | 1.00      | 1.19      | 1.18      |
| PSO1       | 1.90           | 2.09      | 1.75      | 2.42      | 2.24      |
| PSO2       | 1.85           | 1.50      | 1.34      | 1.74      | 1.60      |
| PSO3       | 1.07           | 1.10      | 1.16      | 1.48      | 1.42      |