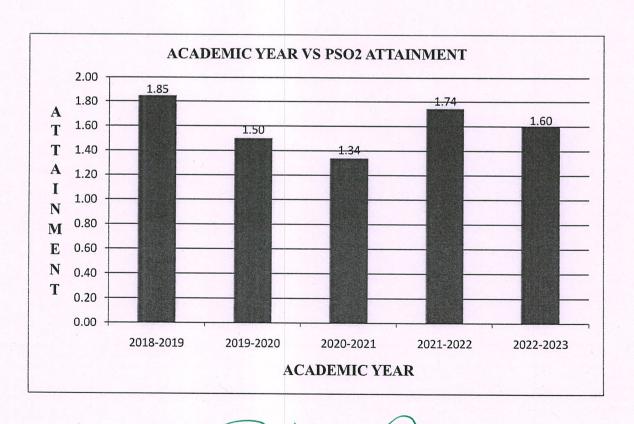

### **OVERALL ATTAINMENT FOR FIVE YEARS**

| ATTAINMENT | ACADEMIC YEARS |           |           |           |           |
|------------|----------------|-----------|-----------|-----------|-----------|
|            | 2018-2019      | 2019-2020 | 2020-2021 | 2021-2022 | 2022-2023 |
| PO1        | 1.90           | 2.28      | 1.92      | 2.43      | 2.23      |
| PO2        | 1.69           | 1.87      | 1.58      | 2.12      | 2.00      |
| PO3        | 1.59           | 1.57      | 1.40      | 1.81      | 1.76      |
| PO4        | 1.17           | 1.28      | 1.18      | 1.51      | 1.58      |
| PO5        | 1.16           | 1.17      | 0.97      | 1.43      | 1.48      |
| PO6        | 1.18           | 1.26      | 1.41      | 1.69      | 1.60      |
| PO7        | 0.89           | 1.06      | 0.89      | 1.41      | 1.42      |
| PO8        | 1.00           | 1.33      | 1.47      | 1.88      | 1.85      |
| PO9        | 1.32           | 1.49      | 1.61      | 1.81      | 1.75      |
| PO10       | 1.14           | 1.22      | 1.11      | 1.40      | 1.39      |
| PO11       | 1.00           | 1.28      | 1.72      | 1.88      | 1.84      |
| PO12       | 1.10           | 1.08      | 1.00      | 1.19      | 1.18      |
| PSO1       | 1.90           | 2.09      | 1.75      | 2.42      | 2.24      |
| PSO2       | 1.85           | 1.50      | 1.34      | 1.74      | 1.60      |
| PSO3       | 1.07           | 1.10      | 1.16      | 1.48      | 1.42      |