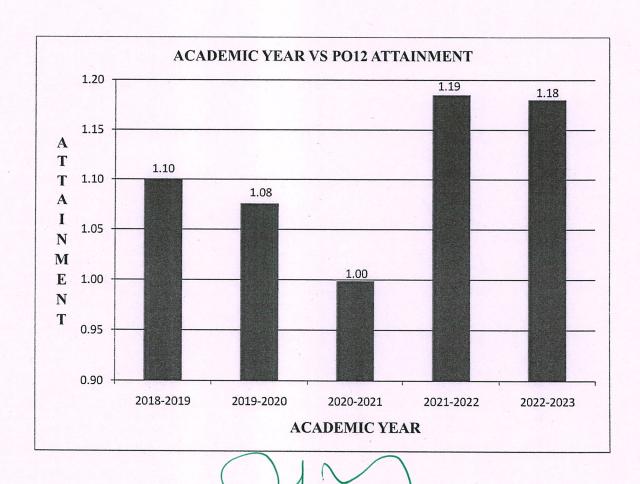

### **OVERALL ATTAINMENT FOR FIVE YEARS**

| ATTAINMENT | ACADEMIC YEARS |           |           |           |           |
|------------|----------------|-----------|-----------|-----------|-----------|
|            | 2018-2019      | 2019-2020 | 2020-2021 | 2021-2022 | 2022-2023 |
| PO1        | 1.90           | 2.28      | 1.92      | 2.43      | 2.23      |
| PO2        | 1.69           | 1.87      | 1.58      | 2.12      | 2.00      |
| PO3        | 1.59           | 1.57      | 1.40      | 1.81      | 1.76      |
| PO4        | 1.17           | 1.28      | 1.18      | 1.51      | 1.58      |
| PO5        | 1.16           | 1.17      | 0.97      | 1.43      | 1.48      |
| PO6        | 1.18           | 1.26      | 1.41      | 1.69      | 1.60      |
| PO7        | 0.89           | 1.06      | 0.89      | 1.41      | 1.42      |
| PO8        | 1.00           | 1.33      | 1.47      | 1.88      | 1.85      |
| PO9        | 1.32           | 1.49      | 1.61      | 1.81      | 1.75      |
| PO10       | 1.14           | 1.22      | 1.11      | 1.40      | 1.39      |
| PO11       | 1.00           | 1.28      | 1.72      | 1.88      | 1.84      |
| PO12       | 1.10           | 1.08      | 1.00      | 1.19      | 1.18      |
| PSO1       | 1.90           | 2.09      | 1.75      | 2.42      | 2.24      |
| PSO2       | 1.85           | 1.50      | 1.34      | 1.74      | 1.60      |
| PSO3       | 1.07           | 1.10      | 1.16      | 1.48      | 1.42      |