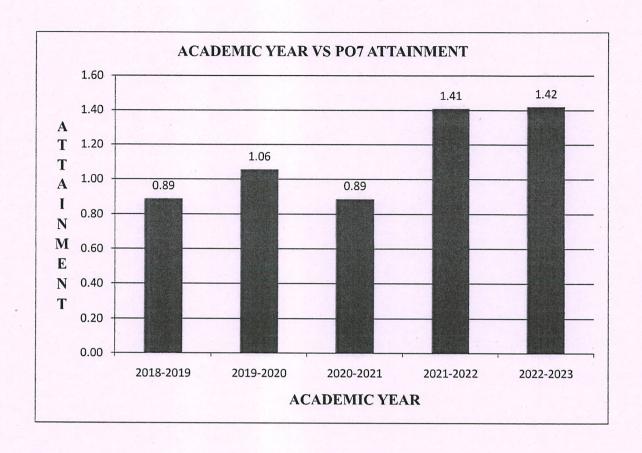

### **OVERALL ATTAINMENT FOR FIVE YEARS**

| ATTAINMENT | ACADEMIC YEARS |           |           |           |           |
|------------|----------------|-----------|-----------|-----------|-----------|
|            | 2018-2019      | 2019-2020 | 2020-2021 | 2021-2022 | 2022-2023 |
| PO1        | 1.90           | 2.28      | 1.92      | 2.43      | 2.23      |
| PO2        | 1.69           | 1.87      | 1.58      | 2.12      | 2.00      |
| PO3        | 1.59           | 1.57      | 1.40      | 1.81      | 1.76      |
| PO4        | 1.17           | 1.28      | 1.18      | 1.51      | 1.58      |
| PO5        | 1.16           | 1.17      | 0.97      | 1.43      | 1.48      |
| PO6        | 1.18           | 1.26      | 1.41      | 1.69      | 1.60      |
| PO7        | 0.89           | 1.06      | 0.89      | 1.41      | 1.42      |
| PO8        | 1.00           | 1.33      | 1.47      | 1.88      | 1.85      |
| PO9        | 1.32           | 1.49      | 1.61      | 1.81      | 1.75      |
| PO10       | 1.14           | 1.22      | 1.11      | 1.40      | 1.39      |
| PO11       | 1.00           | 1.28      | 1.72      | 1.88      | 1.84      |
| PO12       | 1.10           | 1.08      | 1.00      | 1.19      | 1.18      |
| PSO1       | 1.90           | 2.09      | 1.75      | 2.42      | 2.24      |
| PSO2       | 1.85           | 1.50      | 1.34      | 1.74      | 1.60      |
| PSO3       | 1.07           | 1.10      | 1.16      | 1.48      | 1.42      |