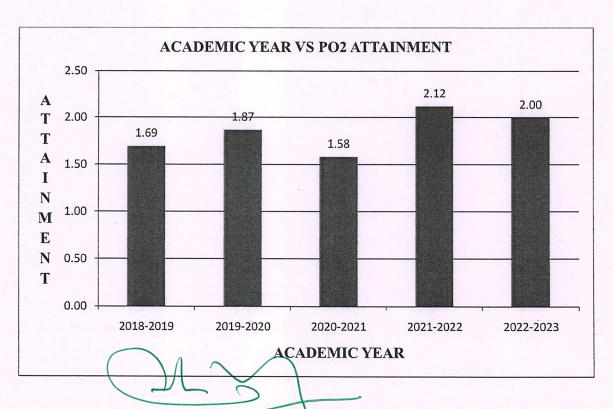

### **OVERALL ATTAINMENT FOR FIVE YEARS**

| ATTAINMENT | ACADEMIC YEARS |           |           |           |           |
|------------|----------------|-----------|-----------|-----------|-----------|
|            | 2018-2019      | 2019-2020 | 2020-2021 | 2021-2022 | 2022-2023 |
| PO1        | 1.90           | 2.28      | 1.92      | 2.43      | 2.23      |
| PO2        | 1.69           | 1.87      | 1.58      | 2.12      | 2.00      |
| PO3        | 1.59           | 1.57      | 1.40      | 1.81      | 1.76      |
| PO4        | 1.17           | 1.28      | 1.18      | 1.51      | 1.58      |
| PO5        | 1.16           | 1.17      | 0.97      | 1.43      | 1.48      |
| PO6        | 1.18           | 1.26      | 1.41      | 1.69      | 1.60      |
| PO7        | 0.89           | 1.06      | 0.89      | 1.41      | 1.42      |
| PO8        | 1.00           | 1.33      | 1.47      | 1.88      | 1.85      |
| PO9        | 1.32           | 1.49      | 1.61      | 1.81      | 1.75      |
| PO10       | 1.14           | 1.22      | 1.11      | 1.40      | 1.39      |
| PO11       | 1.00           | 1.28      | 1.72      | 1.88      | 1.84      |
| PO12       | 1.10           | 1.08      | 1.00      | 1.19      | 1.18      |
| PSO1       | 1.90           | 2.09      | 1.75      | 2.42      | 2.24      |
| PSO2       | 1.85           | 1.50      | 1.34      | 1.74      | 1.60      |
| PSO3       | 1.07           | 1.10      | 1.16      | 1.48      | 1.42      |