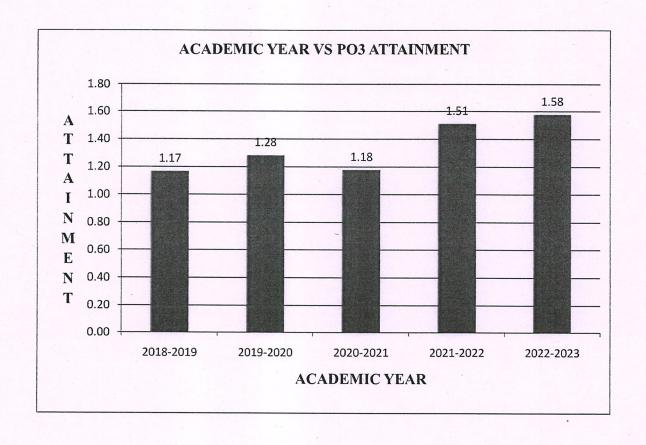

### **OVERALL ATTAINMENT FOR FIVE YEARS**

| ATTAINMENT | ACADEMIC YEARS |           |           |           |           |
|------------|----------------|-----------|-----------|-----------|-----------|
|            | 2018-2019      | 2019-2020 | 2020-2021 | 2021-2022 | 2022-2023 |
| PO1        | 1.90           | 2.28      | 1.92      | 2.43      | 2.23      |
| PO2        | 1.69           | 1.87      | 1.58      | 2.12      | 2.00      |
| PO3        | 1.59           | 1.57      | 1.40      | 1.81      | 1.76      |
| PO4        | 1.17           | 1.28      | 1.18      | 1.51      | 1.58      |
| PO5        | 1.16           | 1.17      | 0.97      | 1.43      | 1.48      |
| PO6        | 1.18           | 1.26      | 1.41      | 1.69      | 1.60      |
| PO7        | 0.89           | 1.06      | 0.89      | 1.41      | 1.42      |
| PO8        | 1.00           | 1.33      | 1.47      | 1.88      | 1.85      |
| PO9        | 1.32           | 1.49      | 1.61      | 1.81      | 1.75      |
| PO10       | 1.14           | 1.22      | 1.11      | 1.40      | 1.39      |
| PO11       | 1.00           | 1.28      | 1.72      | 1.88      | 1.84      |
| PO12       | 1.10           | 1.08      | 1.00      | 1.19      | 1.18      |
| PSO1       | 1.90           | 2.09      | 1.75      | 2.42      | 2.24      |
| PSO2       | 1.85           | 1.50      | 1.34      | 1.74      | 1.60      |
| PSO3       | 1.07           | 1.10      | 1.16      | 1.48      | 1.42      |