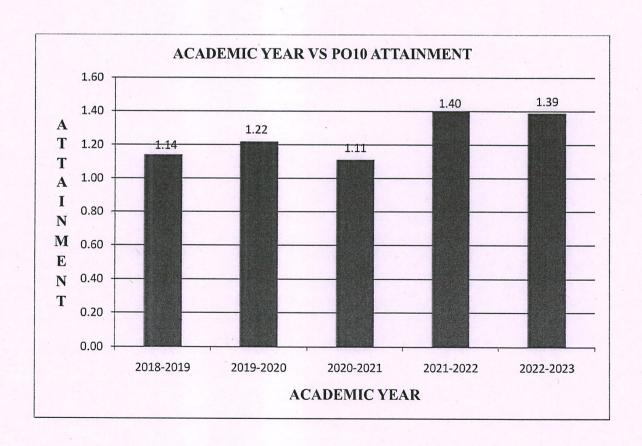

### **OVERALL ATTAINMENT FOR FIVE YEARS**

| ATTAINMENT | ACADEMIC YEARS |           |           |           |           |
|------------|----------------|-----------|-----------|-----------|-----------|
|            | 2018-2019      | 2019-2020 | 2020-2021 | 2021-2022 | 2022-2023 |
| PO1        | 1.90           | 2.28      | 1.92      | 2.43      | 2.23      |
| PO2        | 1.69           | 1.87      | 1.58      | 2.12      | 2.00      |
| PO3        | 1.59           | 1.57      | 1.40      | 1.81      | 1.76      |
| PO4        | 1.17           | 1.28      | 1.18      | 1.51      | 1.58      |
| PO5        | 1.16           | 1.17      | 0.97      | 1.43      | 1.48      |
| PO6        | 1.18           | 1.26      | 1.41      | 1.69      | 1.60      |
| PO7        | 0.89           | 1.06      | 0.89      | 1.41      | 1.42      |
| PO8        | 1.00           | 1.33      | 1.47      | 1.88      | 1.85      |
| PO9        | 1.32           | 1.49      | 1.61      | 1.81      | 1.75      |
| PO10       | 1.14           | 1.22      | 1.11      | 1.40      | 1.39      |
| PO11       | 1.00           | 1.28      | 1.72      | 1.88      | 1.84      |
| PO12       | 1.10           | 1.08      | 1.00      | 1.19      | 1.18      |
| PSO1       | 1.90           | 2.09      | 1.75      | 2.42      | 2.24      |
| PSO2       | 1.85           | 1.50      | 1.34      | 1.74      | 1.60      |
| PSO3       | 1.07           | 1.10      | 1.16      | 1.48      | 1.42      |