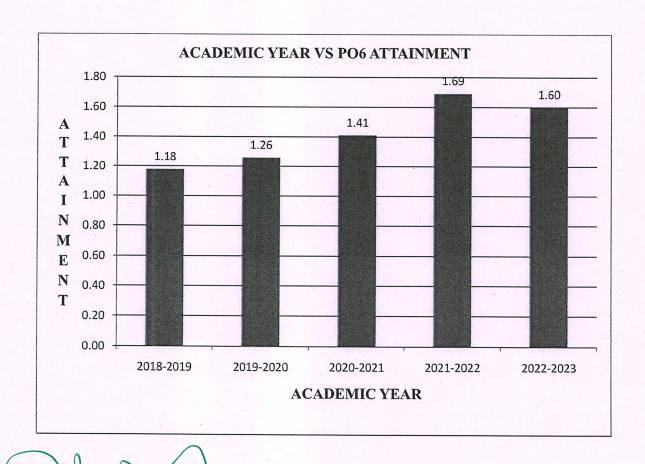

### **OVERALL ATTAINMENT FOR FIVE YEARS**

| ATTAINMENT | ACADEMIC YEARS |           |           |           |           |
|------------|----------------|-----------|-----------|-----------|-----------|
|            | 2018-2019      | 2019-2020 | 2020-2021 | 2021-2022 | 2022-2023 |
| PO1        | 1.90           | 2.28      | 1.92      | 2.43      | 2.23      |
| PO2        | 1.69           | 1.87      | 1.58      | 2.12      | 2.00      |
| PO3        | 1.59           | 1.57      | 1.40      | 1.81      | 1.76      |
| PO4        | 1.17           | 1.28      | 1.18      | 1.51      | 1.58      |
| PO5        | 1.16           | 1.17      | 0.97      | 1.43      | 1.48      |
| PO6        | 1.18           | 1.26      | 1.41      | 1.69      | 1.60      |
| PO7        | 0.89           | 1.06      | 0.89      | 1.41      | 1.42      |
| PO8        | 1.00           | 1.33      | 1.47      | 1.88      | 1.85      |
| PO9        | 1.32           | 1.49      | 1.61      | 1.81      | 1.75      |
| PO10       | 1.14           | 1.22      | 1.11      | 1.40      | 1.39      |
| PO11       | 1.00           | 1.28      | 1.72      | 1.88      | 1.84      |
| PO12       | 1.10           | 1.08      | 1.00      | 1.19      | 1.18      |
| PSO1       | 1.90           | 2.09      | 1.75      | 2.42      | 2.24      |
| PSO2       | 1.85           | 1.50      | 1.34      | 1.74      | 1.60      |
| PSO3       | 1.07           | 1.10      | 1.16      | 1.48      | 1.42      |