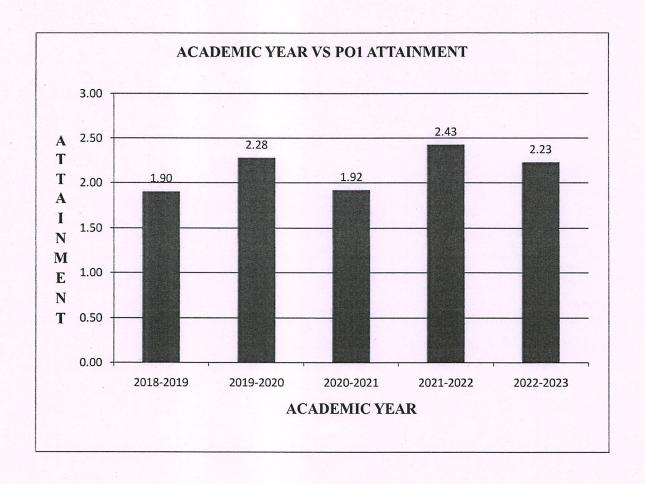

### **OVERALL ATTAINMENT FOR FIVE YEARS**

| ATTAINMENT | ACADEMIC YEARS |           |           |           |           |
|------------|----------------|-----------|-----------|-----------|-----------|
|            | 2018-2019      | 2019-2020 | 2020-2021 | 2021-2022 | 2022-2023 |
| PO1        | 1.90           | 2.28      | 1.92      | 2.43      | 2.23      |
| PO2        | 1.69           | 1.87      | 1.58      | 2.12      | 2.00      |
| PO3        | 1.59           | 1.57      | 1.40      | 1.81      | 1.76      |
| PO4        | 1.17           | 1.28      | 1.18      | 1.51      | 1.58      |
| PO5        | 1.16           | 1.17      | 0.97      | 1.43      | 1.48      |
| PO6        | 1.18           | 1.26      | 1.41      | 1.69      | 1.60      |
| PO7        | 0.89           | 1.06      | 0.89      | 1.41      | 1.42      |
| PO8        | 1.00           | 1.33      | 1.47      | 1.88      | 1.85      |
| PO9        | 1.32           | 1.49      | 1.61      | 1.81      | 1.75      |
| PO10       | 1.14           | 1.22      | 1.11      | 1.40      | 1.39      |
| PO11       | 1.00           | 1.28      | 1.72      | 1.88      | 1.84      |
| PO12       | 1.10           | 1.08      | 1.00      | 1.19      | 1.18      |
| PSO1       | 1.90           | 2.09      | 1.75      | 2.42      | 2.24      |
| PSO2       | 1.85           | 1.50      | 1.34      | 1.74      | 1.60      |
| PSO3       | 1.07           | 1.10      | 1.16      | 1.48      | 1.42      |