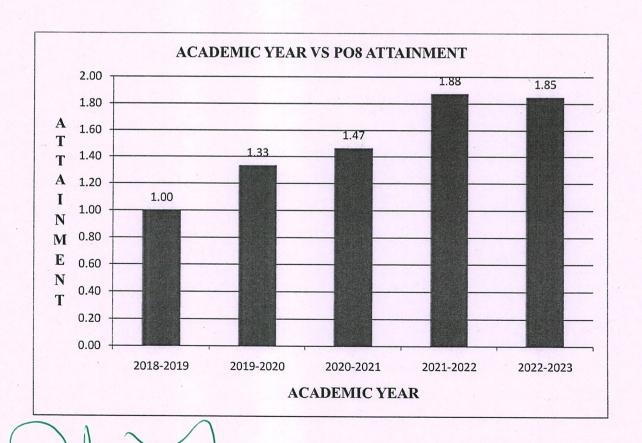

### **OVERALL ATTAINMENT FOR FIVE YEARS**

| ATTAINMENT | ACADEMIC YEARS |           |           |           |           |
|------------|----------------|-----------|-----------|-----------|-----------|
|            | 2018-2019      | 2019-2020 | 2020-2021 | 2021-2022 | 2022-2023 |
| PO1        | 1.90           | 2.28      | 1.92      | 2.43      | 2.23      |
| PO2        | 1.69           | 1.87      | 1.58      | 2.12      | 2.00      |
| PO3        | 1.59           | 1.57      | 1.40      | 1.81      | 1.76      |
| PO4        | 1.17           | 1.28      | 1.18      | 1.51      | 1.58      |
| PO5        | 1.16           | 1.17      | 0.97      | 1.43      | 1.48      |
| PO6        | 1.18           | 1.26      | 1.41      | 1.69      | 1.60      |
| PO7        | 0.89           | 1.06      | 0.89      | 1.41      | 1.42      |
| PO8        | 1.00           | 1.33      | 1.47      | 1.88      | 1.85      |
| PO9        | 1.32           | 1.49      | 1.61      | 1.81      | 1.75      |
| PO10       | 1.14           | 1.22      | 1.11      | 1.40      | 1.39      |
| PO11       | 1.00           | 1.28      | 1.72      | 1.88      | 1.84      |
| PO12       | 1.10           | 1.08      | 1.00      | 1.19      | 1.18      |
| PSO1       | 1.90           | 2.09      | 1.75      | 2.42      | 2.24      |
| PSO2       | 1.85           | 1.50      | 1.34      | 1.74      | 1.60      |
| PSO3       | 1.07           | 1.10      | 1.16      | 1.48      | 1.42      |