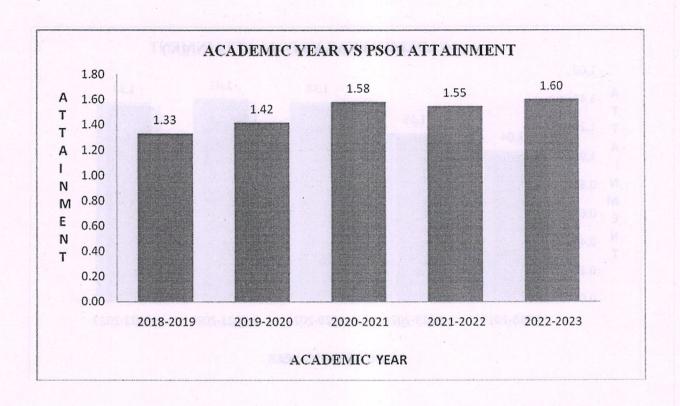

## **OVERALL ATTAINMENT FOR FIVE YEAR**

| ATTAINMENT | ACADEMIC YEAR |           |           |           |           |
|------------|---------------|-----------|-----------|-----------|-----------|
|            | 2018-2019     | 2019-2020 | 2020-2021 | 2021-2022 | 2022-2023 |
| PO1        | 2.16          | 2.34      | 2.67      | 2.44      | 2.22      |
| PO2        | 1.60          | 1.78      | 2.09      | 2.02      | 1.98      |
| PO3        | 1.40          | 1.45      | 1.63      | 1.65      | 1.71      |
| PO4        | 1.23          | 1.25      | 1.36      | 1.36      | 1.54      |
| PO5        | 1.24          | 1.32      | . 1.31    | 1.41      | 1.45      |
| PO6        | 1.34          | 1.53      | 1.15      | 1.46      | 1.38      |
| PO7        | 1.16          | 1.35      | 0.99      | 1.46      | 1.26      |
| PO8        | 0.97          | 1.13      | 0.85      | 1.40      | 1.33      |
| PO9        | 1.37          | 1.44      | 1.27      | 1.25      | 1.37      |
| PO10       | 1.28          | 1.29      | 1.40      | 1.39      | 1.28      |
| PO11       | 1.04          | 1.16      | 1.38      | 1.41      | 1.38      |
| PO12       | 1.27          | 1.18      | 1.20      | 1.23      | 1.18      |
| PSO1       | 1.33          | 1.42      | 1.58      | 1.55      | 1.60      |
| PSO2       | 1.17          | 1.34      | 1.56      | 1.62      | 1.55      |
| PSO3       | 1.01          | 1.02      | 1.32      | 1.02      | 1.14      |