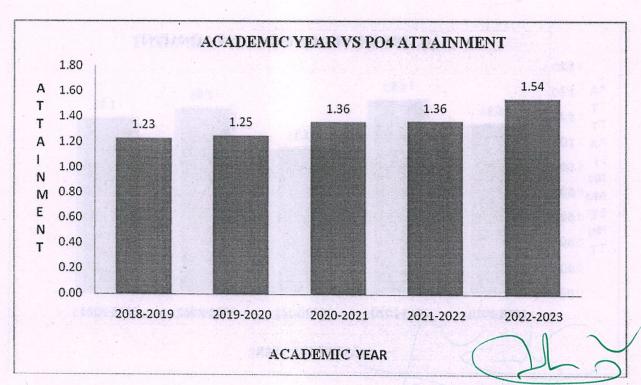

## **OVERALL ATTAINMENT FOR FIVE YEAR**

| ATTAINMENT | ACADEMIC YEAR |           |           |           |           |
|------------|---------------|-----------|-----------|-----------|-----------|
|            | 2018-2019     | 2019-2020 | 2020-2021 | 2021-2022 | 2022-2023 |
| PO1        | 2.16          | 2.34      | 2.67      | 2.44      | 2.22      |
| PO2        | 1.60          | 1.78      | 2.09      | 2.02      | 1.98      |
| PO3        | 1.40          | 1.45      | 1.63      | 1.65      | 1.71      |
| PO4        | 1.23          | 1.25      | 1.36      | 1.36      | 1.54      |
| PO5        | 1.24          | 1.32      | . 1.31    | 1.41      | 1.45      |
| PO6        | 1.34          | 1.53      | 1.15      | 1.46      | 1.38      |
| PO7        | 1.16          | 1.35      | 0.99      | 1.46      | 1.26      |
| PO8        | 0.97          | 1.13      | 0.85      | 1.40      | 1.33      |
| PO9        | 1.37          | 1.44      | 1.27      | 1.25      | 1.37      |
| PO10       | 1.28          | 1.29      | 1.40      | 1.39      | 1.28      |
| PO11       | 1.04          | 1.16      | 1.38      | 1.41      | 1.38      |
| PO12       | 1.27          | 1.18      | 1.20      | 1.23      | 1.18      |
| PSO1       | 1.33          | 1.42      | 1.58      | 1.55      | 1.60      |
| PSO2       | 1.17          | 1.34      | 1.56      | 1.62      | 1.55      |
| PSO3       | 1.01          | 1.02      | 1.32      | 1.02      | 1.14      |