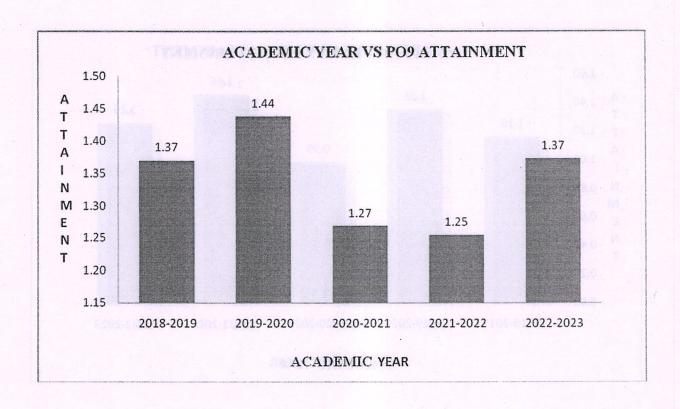

## **OVERALL ATTAINMENT FOR FIVE YEAR**

| ATTAINMENT | ACADEMIC YEAR |           |           |           |           |
|------------|---------------|-----------|-----------|-----------|-----------|
|            | 2018-2019     | 2019-2020 | 2020-2021 | 2021-2022 | 2022-2023 |
| PO1        | 2.16          | 2.34      | 2.67      | 2.44      | 2.22      |
| PO2        | 1.60          | 1.78      | 2.09      | 2.02      | 1.98      |
| PO3        | 1.40          | 1.45      | 1.63      | 1.65      | 1.71      |
| PO4        | 1.23          | 1.25      | 1.36      | 1.36      | 1.54      |
| PO5        | 1.24          | 1.32      | . 1.31    | 1.41      | 1.45      |
| PO6        | 1.34          | 1.53      | 1.15      | 1.46      | 1.38      |
| PO7        | 1.16          | 1.35      | 0.99      | 1.46      | 1.26      |
| PO8        | 0.97          | 1.13      | 0.85      | 1.40      | 1.33      |
| PO9        | 1.37          | 1.44      | 1.27      | 1.25      | 1.37      |
| PO10       | 1.28          | 1.29      | 1.40      | 1.39      | 1.28      |
| PO11       | 1.04          | 1.16      | 1.38      | 1.41      | 1.38      |
| PO12       | 1.27          | 1.18      | 1.20      | 1.23      | 1.18      |
| PSO1       | 1.33          | 1.42      | 1.58      | 1.55      | 1.60      |
| PSO2       | 1.17          | 1.34      | 1.56      | 1.62      | 1.55      |
| PSO3       | 1.01          | 1.02      | 1.32      | 1.02      | 1.14      |