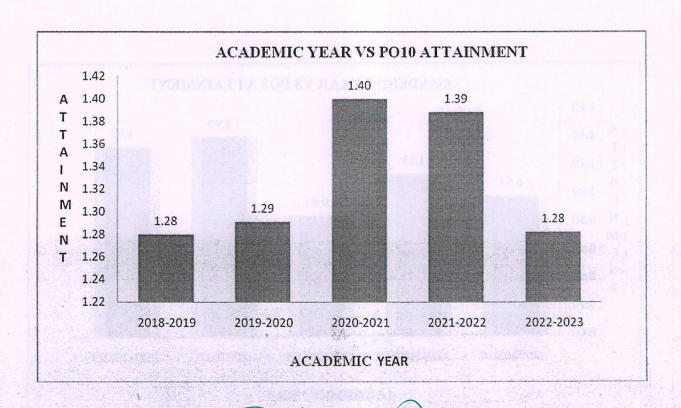

## **OVERALL ATTAINMENT FOR FIVE YEAR**

| ATTAINMENT | ACADEMIC YEAR |           |           |           |           |
|------------|---------------|-----------|-----------|-----------|-----------|
|            | 2018-2019     | 2019-2020 | 2020-2021 | 2021-2022 | 2022-2023 |
| PO1        | 2.16          | 2.34      | 2.67      | 2.44      | 2.22      |
| PO2        | 1.60          | 1.78      | 2.09      | 2.02      | 1.98      |
| PO3        | 1.40          | 1.45      | 1.63      | 1.65      | 1.71      |
| PO4        | 1.23          | 1.25      | 1.36      | 1.36      | 1.54      |
| PO5        | 1.24          | 1.32      | . 1.31    | 1.41      | 1.45      |
| PO6        | 1.34          | 1.53      | 1.15      | 1.46      | 1.38      |
| PO7        | 1.16          | 1.35      | 0.99      | 1.46      | 1.26      |
| PO8        | 0.97          | 1.13      | 0.85      | 1.40      | 1.33      |
| PO9        | 1.37          | 1.44      | 1.27      | 1.25      | 1.37      |
| PO10       | 1.28          | 1.29      | 1.40      | 1.39      | 1.28      |
| PO11       | 1.04          | 1.16      | 1.38      | 1.41      | 1.38      |
| PO12       | 1.27          | 1.18      | 1.20      | 1.23      | 1.18      |
| PSO1       | 1.33          | 1.42      | 1.58      | 1.55      | 1.60      |
| PSO2       | 1.17          | 1.34      | 1.56      | 1.62      | 1.55      |
| PSO3       | 1.01          | 1.02      | 1.32      | 1.02      | 1.14      |