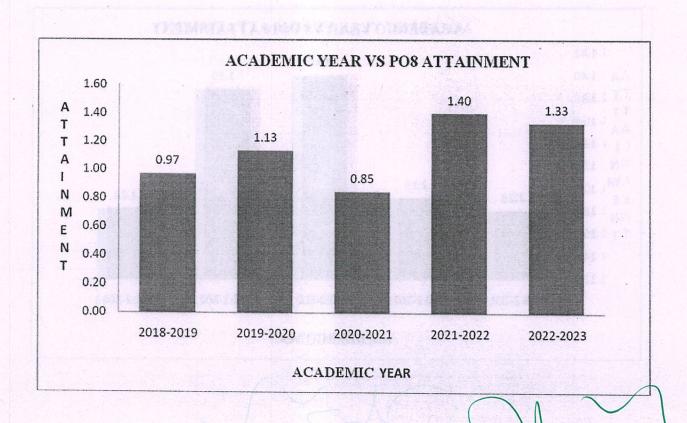

## **OVERALL ATTAINMENT FOR FIVE YEAR**

| ATTAINMENT | ACADEMIC YEAR |           |           |           |           |
|------------|---------------|-----------|-----------|-----------|-----------|
|            | 2018-2019     | 2019-2020 | 2020-2021 | 2021-2022 | 2022-2023 |
| PO1        | 2.16          | 2.34      | 2.67      | 2.44      | 2.22      |
| PO2        | 1.60          | 1.78      | 2.09      | 2.02      | 1.98      |
| PO3        | 1.40          | 1.45      | 1.63      | 1.65      | 1.71      |
| PO4        | 1.23          | 1.25      | 1.36      | 1.36      | 1.54      |
| PO5        | 1.24          | 1.32      | . 1.31    | 1.41      | 1.45      |
| PO6        | 1.34          | 1.53      | 1.15      | 1.46      | 1.38      |
| PO7        | 1.16          | 1.35      | 0.99      | 1.46      | 1.26      |
| PO8        | 0.97          | 1.13      | 0.85      | 1.40      | 1.33      |
| PO9        | 1.37          | 1.44      | 1.27      | 1.25      | 1.37      |
| PO10       | 1.28          | 1.29      | 1.40      | 1.39      | 1.28      |
| PO11       | 1.04          | 1.16      | 1.38      | 1.41      | 1.38      |
| PO12       | 1.27          | 1.18      | 1.20      | 1.23      | 1.18      |
| PSO1       | 1.33          | 1.42      | 1.58      | 1.55      | 1.60      |
| PSO2       | 1.17          | 1.34      | 1.56      | 1.62      | 1.55      |
| PSO3       | 1.01          | 1.02      | 1.32      | 1.02      | 1.14      |