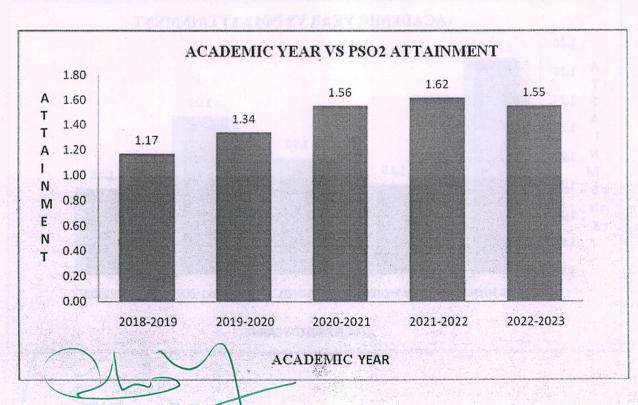

## **OVERALL ATTAINMENT FOR FIVE YEAR**

| ATTAINMENT | ACADEMIC YEAR |           |           |           |           |
|------------|---------------|-----------|-----------|-----------|-----------|
|            | 2018-2019     | 2019-2020 | 2020-2021 | 2021-2022 | 2022-2023 |
| PO1        | 2.16          | 2.34      | 2.67      | 2.44      | 2.22      |
| PO2        | 1.60          | 1.78      | 2.09      | 2.02      | 1.98      |
| PO3        | 1.40          | 1.45      | 1.63      | 1.65      | 1.71      |
| PO4        | 1.23          | 1.25      | 1.36      | 1.36      | 1.54      |
| PO5        | 1.24          | 1.32      | . 1.31    | 1.41      | 1.45      |
| PO6        | 1.34          | 1.53      | 1.15      | 1.46      | 1.38      |
| PO7        | 1.16          | 1.35      | 0.99      | 1.46      | 1.26      |
| PO8        | 0.97          | 1.13      | 0.85      | 1.40      | 1.33      |
| PO9        | 1.37          | 1.44      | 1.27      | 1.25      | 1.37      |
| PO10       | 1.28          | 1.29      | 1.40      | 1.39      | 1.28      |
| PO11       | 1.04          | 1.16      | 1.38      | 1.41      | 1.38      |
| PO12       | 1.27          | 1.18      | 1.20      | 1.23      | 1.18      |
| PSO1       | 1.33          | 1.42      | 1.58      | 1.55      | 1.60      |
| PSO2       | 1.17          | 1.34      | 1.56      | 1.62      | 1.55      |
| PSO3       | 1.01          | 1.02      | 1.32      | 1.02      | 1.14      |