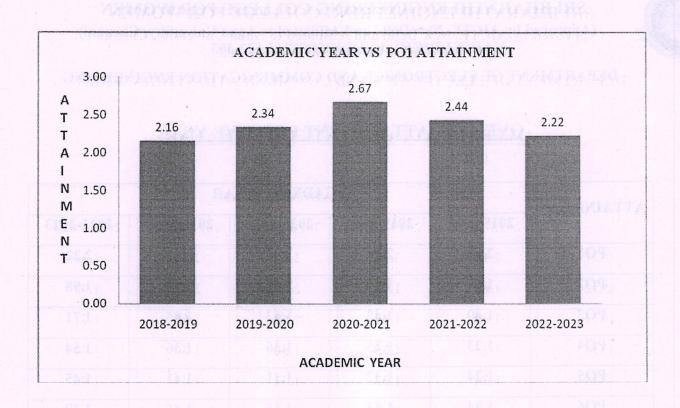

## **OVERALL ATTAINMENT FOR FIVE YEAR**

| ATTAINMENT | ACADEMIC YEAR |           |           |           |           |
|------------|---------------|-----------|-----------|-----------|-----------|
|            | 2018-2019     | 2019-2020 | 2020-2021 | 2021-2022 | 2022-2023 |
| PO1        | 2.16          | 2.34      | 2.67      | 2.44      | 2.22      |
| PO2        | 1.60          | 1.78      | 2.09      | 2.02      | 1.98      |
| PO3        | 1.40          | 1.45      | 1.63      | 1.65      | 1.71      |
| PO4        | 1.23          | 1.25      | 1.36      | 1.36      | 1.54      |
| PO5        | 1.24          | 1.32      | . 1.31    | 1.41      | 1.45      |
| PO6        | 1.34          | 1.53      | 1.15      | 1.46      | 1.38      |
| PO7        | 1.16          | 1.35      | 0.99      | 1.46      | 1.26      |
| PO8        | 0.97          | 1.13      | 0.85      | 1.40      | 1.33      |
| PO9        | 1.37          | 1.44      | 1.27      | 1.25      | 1.37      |
| PO10       | 1.28          | 1.29      | 1.40      | 1.39      | 1.28      |
| PO11       | 1.04          | 1.16      | 1.38      | 1.41      | 1.38      |
| PO12       | 1.27          | 1.18      | 1.20      | 1.23      | 1.18      |
| PSO1       | 1.33          | 1.42      | 1.58      | 1.55      | 1.60      |
| PSO2       | 1.17          | 1.34      | 1.56      | 1.62      | 1.55      |
| PSO3       | 1.01          | 1.02      | 1.32      | 1.02      | 1.14      |