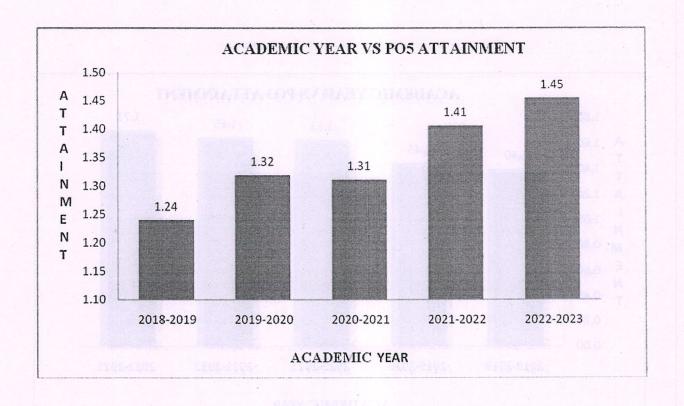

## **OVERALL ATTAINMENT FOR FIVE YEAR**

| ATTAINMENT | ACADEMIC YEAR |           |           |           |           |
|------------|---------------|-----------|-----------|-----------|-----------|
|            | 2018-2019     | 2019-2020 | 2020-2021 | 2021-2022 | 2022-2023 |
| PO1        | 2.16          | 2.34      | 2.67      | 2.44      | 2.22      |
| PO2        | 1.60          | 1.78      | 2.09      | 2.02      | 1.98      |
| PO3        | 1.40          | 1.45      | 1.63      | 1.65      | 1.71      |
| PO4        | 1.23          | 1.25      | 1.36      | 1.36      | 1.54      |
| PO5        | 1.24          | 1.32      | . 1.31    | 1.41      | 1.45      |
| PO6        | 1.34          | 1.53      | 1.15      | 1.46      | 1.38      |
| PO7        | 1.16          | 1.35      | 0.99      | 1.46      | 1.26      |
| PO8        | 0.97          | 1.13      | 0.85      | 1.40      | 1.33      |
| PO9        | 1.37          | 1.44      | 1.27      | 1.25      | 1.37      |
| PO10       | 1.28          | 1.29      | 1.40      | 1.39      | 1.28      |
| PO11       | 1.04          | 1.16      | 1.38      | 1.41      | 1.38      |
| PO12       | 1.27          | 1.18      | 1.20      | 1.23      | 1.18      |
| PSO1       | 1.33          | 1.42      | 1.58      | 1.55      | 1.60      |
| PSO2       | 1.17          | 1.34      | 1.56      | 1.62      | 1.55      |
| PSO3       | 1.01          | 1.02      | 1.32      | 1.02      | 1.14      |