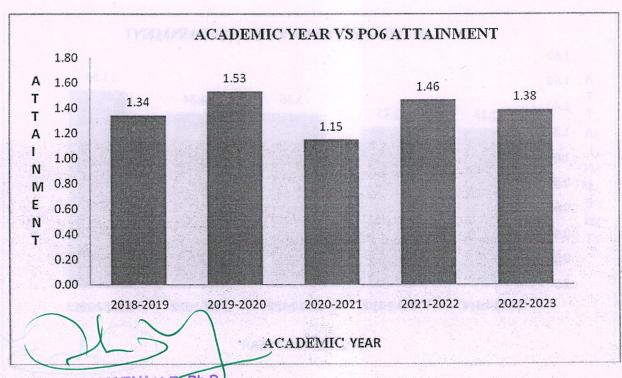

## **OVERALL ATTAINMENT FOR FIVE YEAR**

| ATTAINMENT | ACADEMIC YEAR |           |           |           |           |
|------------|---------------|-----------|-----------|-----------|-----------|
|            | 2018-2019     | 2019-2020 | 2020-2021 | 2021-2022 | 2022-2023 |
| PO1        | 2.16          | 2.34      | 2.67      | 2.44      | 2.22      |
| PO2        | 1.60          | 1.78      | 2.09      | 2.02      | 1.98      |
| PO3        | 1.40          | 1.45      | 1.63      | 1.65      | 1.71      |
| PO4        | 1.23          | 1.25      | 1.36      | 1.36      | 1.54      |
| PO5        | 1.24          | 1.32      | . 1.31    | 1.41      | 1.45      |
| PO6        | 1.34          | 1.53      | 1.15      | 1.46      | 1.38      |
| PO7        | 1.16          | 1.35      | 0.99      | 1.46      | 1.26      |
| PO8        | 0.97          | 1.13      | 0.85      | 1.40      | 1.33      |
| PO9        | 1.37          | 1.44      | 1.27      | 1.25      | 1.37      |
| PO10       | 1.28          | 1.29      | 1.40      | 1.39      | 1.28      |
| PO11       | 1.04          | 1.16      | 1.38      | 1.41      | 1.38      |
| PO12       | 1.27          | 1.18      | 1.20      | 1.23      | 1.18      |
| PSO1       | 1.33          | 1.42      | 1.58      | 1.55      | 1.60      |
| PSO2       | 1.17          | 1.34      | 1.56      | 1.62      | 1.55      |
| PSO3       | 1.01          | 1.02      | 1.32      | 1.02      | 1.14      |