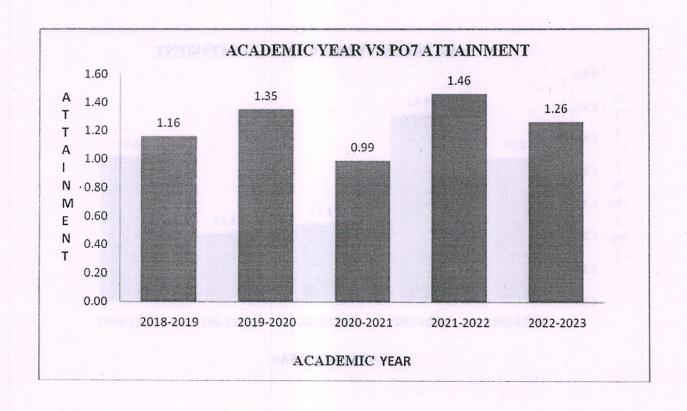

## **OVERALL ATTAINMENT FOR FIVE YEAR**

| ATTAINMENT | ACADEMIC YEAR |           |           |           |           |
|------------|---------------|-----------|-----------|-----------|-----------|
|            | 2018-2019     | 2019-2020 | 2020-2021 | 2021-2022 | 2022-2023 |
| PO1        | 2.16          | 2.34      | 2.67      | 2.44      | 2.22      |
| PO2        | 1.60          | 1.78      | 2.09      | 2.02      | 1.98      |
| PO3        | 1.40          | 1.45      | 1.63      | 1.65      | 1.71      |
| PO4        | 1.23          | 1.25      | 1.36      | 1.36      | 1.54      |
| PO5        | 1.24          | 1.32      | . 1.31    | 1.41      | 1.45      |
| PO6        | 1.34          | 1.53      | 1.15      | 1.46      | 1.38      |
| PO7        | 1.16          | 1.35      | 0.99      | 1.46      | 1.26      |
| PO8        | 0.97          | 1.13      | 0.85      | 1.40      | 1.33      |
| PO9        | 1.37          | 1.44      | 1.27      | 1.25      | 1.37      |
| PO10       | 1.28          | 1.29      | 1.40      | 1.39      | 1.28      |
| PO11       | 1.04          | 1.16      | 1.38      | 1.41      | 1.38      |
| PO12       | 1.27          | 1.18      | 1.20      | 1.23      | 1.18      |
| PSO1       | 1.33          | 1.42      | 1.58      | 1.55      | 1.60      |
| PSO2       | 1.17          | 1.34      | 1.56      | 1.62      | 1.55      |
| PSO3       | 1.01          | 1.02      | 1.32      | 1.02      | 1.14      |