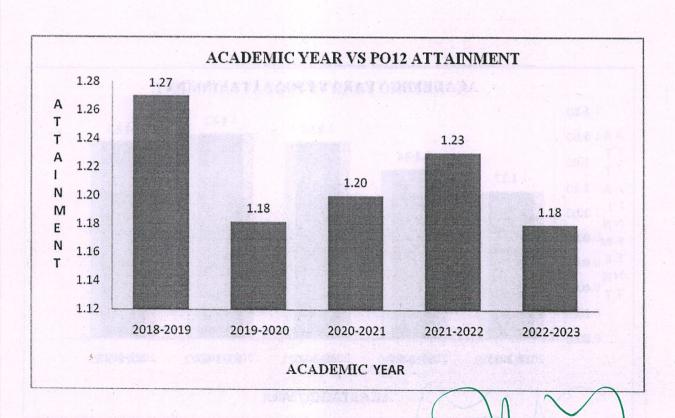

## **OVERALL ATTAINMENT FOR FIVE YEAR**

| ATTAINMENT | ACADEMIC YEAR |           |           |           |           |
|------------|---------------|-----------|-----------|-----------|-----------|
|            | 2018-2019     | 2019-2020 | 2020-2021 | 2021-2022 | 2022-2023 |
| PO1        | 2.16          | 2.34      | 2.67      | 2.44      | 2.22      |
| PO2        | 1.60          | 1.78      | 2.09      | 2.02      | 1.98      |
| PO3        | 1.40          | 1.45      | 1.63      | 1.65      | 1.71      |
| PO4        | 1.23          | 1.25      | 1.36      | 1.36      | 1.54      |
| PO5        | 1.24          | 1.32      | . 1.31    | 1.41      | 1.45      |
| PO6        | 1.34          | 1.53      | 1.15      | 1.46      | 1.38      |
| PO7        | 1.16          | 1.35      | 0.99      | 1.46      | 1.26      |
| PO8        | 0.97          | 1.13      | 0.85      | 1.40      | 1.33      |
| PO9        | 1.37          | 1.44      | 1.27      | 1.25      | 1.37      |
| PO10       | 1.28          | 1.29      | 1.40      | 1.39      | 1.28      |
| PO11       | 1.04          | 1.16      | 1.38      | 1.41      | 1.38      |
| PO12       | 1.27          | 1.18      | 1.20      | 1.23      | 1.18      |
| PSO1       | 1.33          | 1.42      | 1.58      | 1.55      | 1.60      |
| PSO2       | 1.17          | 1.34      | 1.56      | 1.62      | 1.55      |
| PSO3       | 1.01          | 1.02      | 1.32      | 1.02      | 1.14      |