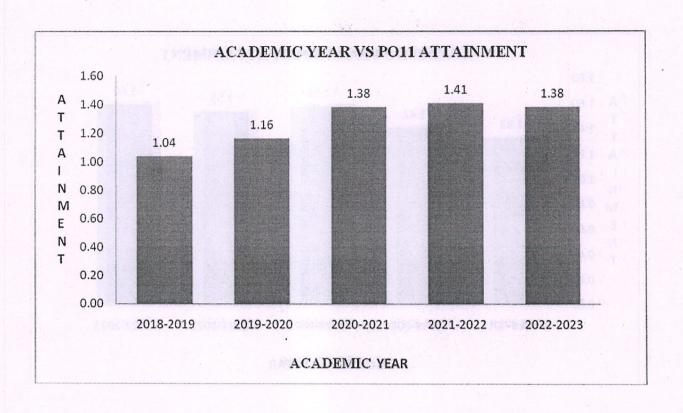

## **OVERALL ATTAINMENT FOR FIVE YEAR**

| ATTAINMENT | ACADEMIC YEAR |           |           |           |           |
|------------|---------------|-----------|-----------|-----------|-----------|
|            | 2018-2019     | 2019-2020 | 2020-2021 | 2021-2022 | 2022-2023 |
| PO1        | 2.16          | 2.34      | 2.67      | 2.44      | 2.22      |
| PO2        | 1.60          | 1.78      | 2.09      | 2.02      | 1.98      |
| PO3        | 1.40          | 1.45      | 1.63      | 1.65      | 1.71      |
| PO4        | 1.23          | 1.25      | 1.36      | 1.36      | 1.54      |
| PO5        | 1.24          | 1.32      | . 1.31    | 1.41      | 1.45      |
| PO6        | 1.34          | 1.53      | 1.15      | 1.46      | 1.38      |
| PO7        | 1.16          | 1.35      | 0.99      | 1.46      | 1.26      |
| PO8        | 0.97          | 1.13      | 0.85      | 1.40      | 1.33      |
| PO9        | 1.37          | 1.44      | 1.27      | 1.25      | 1.37      |
| PO10       | 1.28          | 1.29      | 1.40      | 1.39      | 1.28      |
| PO11       | 1.04          | 1.16      | 1.38      | 1.41      | 1.38      |
| PO12       | 1.27          | 1.18      | 1.20      | 1.23      | 1.18      |
| PSO1       | 1.33          | 1.42      | 1.58      | 1.55      | 1.60      |
| PSO2       | 1.17          | 1.34      | 1.56      | 1.62      | 1.55      |
| PSO3       | 1.01          | 1.02      | 1.32      | 1.02      | 1.14      |