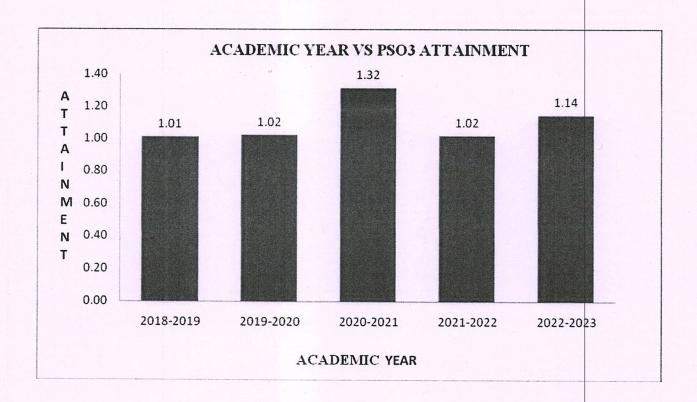

## **OVERALL ATTAINMENT FOR FIVE YEAR**

| ATTAINMENT | ACADEMIC YEAR |           |           |           |           |
|------------|---------------|-----------|-----------|-----------|-----------|
|            | 2018-2019     | 2019-2020 | 2020-2021 | 2021-2022 | 2022-2023 |
| PO1        | 2.16          | 2.34      | 2.67      | 2.44      | 2.22      |
| PO2        | 1.60          | 1.78      | 2.09      | 2.02      | 1.98      |
| PO3        | 1.40          | 1.45      | 1.63      | 1.65      | 1.71      |
| PO4        | 1.23          | 1.25      | 1.36      | 1.36      | 1.54      |
| PO5        | 1.24          | 1.32      | . 1.31    | 1.41      | 1.45      |
| PO6        | 1.34          | 1.53      | 1.15      | 1.46      | 1.38      |
| PO7        | 1.16          | 1.35      | 0.99      | 1.46      | 1.26      |
| PO8        | 0.97          | 1.13      | 0.85      | 1.40      | 1.33      |
| PO9        | 1.37          | 1.44      | 1.27      | 1.25      | 1.37      |
| PO10       | 1.28          | 1.29      | 1.40      | 1.39      | 1.28      |
| PO11       | 1.04          | 1.16      | 1.38      | 1.41      | 1.38      |
| PO12       | 1.27          | 1.18      | 1.20      | 1.23      | 1.18      |
| PSO1       | 1.33          | 1.42      | 1.58      | 1.55      | 1.60      |
| PSO2       | 1.17          | 1.34      | 1.56      | 1.62      | 1.55      |
| PSO3       | 1.01          | 1.02      | 1.32      | 1.02      | 1.14      |