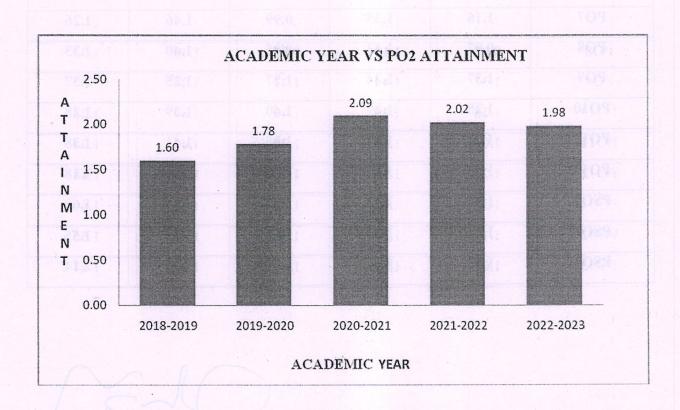

## **OVERALL ATTAINMENT FOR FIVE YEAR**

| ATTAINMENT | ACADEMIC YEAR |           |           |           |           |
|------------|---------------|-----------|-----------|-----------|-----------|
|            | 2018-2019     | 2019-2020 | 2020-2021 | 2021-2022 | 2022-2023 |
| PO1        | 2.16          | 2.34      | 2.67      | 2.44      | 2.22      |
| PO2        | 1.60          | 1.78      | 2.09      | 2.02      | 1.98      |
| PO3        | 1.40          | 1.45      | 1.63      | 1.65      | 1.71      |
| PO4        | 1.23          | 1.25      | 1.36      | 1.36      | 1.54      |
| PO5        | 1.24          | 1.32      | . 1.31    | 1.41      | 1.45      |
| PO6        | 1.34          | 1.53      | 1.15      | 1.46      | 1.38      |
| PO7        | 1.16          | 1.35      | 0.99      | 1.46      | 1.26      |
| PO8        | 0.97          | 1.13      | 0.85      | 1.40      | 1.33      |
| PO9        | 1.37          | 1.44      | 1.27      | 1.25      | 1.37      |
| PO10       | 1.28          | 1.29      | 1.40      | 1.39      | 1.28      |
| PO11       | 1.04          | 1.16      | 1.38      | 1.41      | 1.38      |
| PO12       | 1.27          | 1.18      | 1.20      | 1.23      | 1.18      |
| PSO1       | 1.33          | 1.42      | 1.58      | 1.55      | 1.60      |
| PSO2       | 1.17          | 1.34      | 1.56      | 1.62      | 1.55      |
| PSO3       | 1.01          | 1.02      | 1.32      | 1.02      | 1.14      |