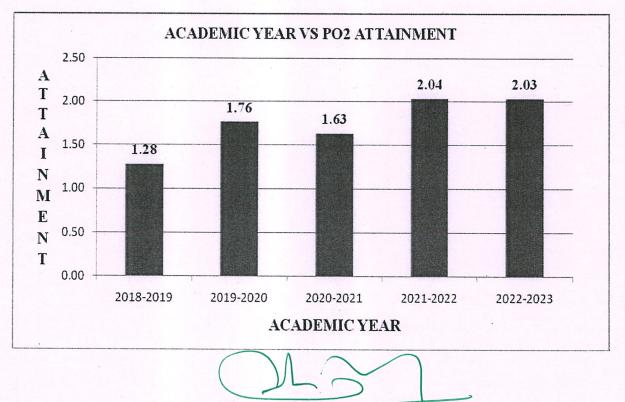

#### DEPARTMENT OF CIVIL ENGINEERING OVERALL ATTAINMENT FOR FIVE YEARS

| ATTAINMENT | ACADEMIC YEARS |           |           |           |           |
|------------|----------------|-----------|-----------|-----------|-----------|
|            | 2018-2019      | 2019-2020 | 2020-2021 | 2021-2022 | 2022-2023 |
| PO1        | 1.76           | 2.32      | 2.13      | 2.55      | 2.46      |
| PO2        | 1.28           | 1.76      | 1.63      | 2.04      | 2.03      |
| PO3        | 1.07           | 1.42      | 1.31      | 1.58      | 1.57      |
| PO4        | 0.86           | 1.17      | 1.08      | 1.28      | 1.37      |
| PO5        | 0.79           | 1.00      | 0.83      | 1.05      | 1.42      |
| PO6        | 1.03           | 1.32      | 1.19      | 1.37      | 1.30      |
| PO7        | 1.02           | 1.06      | 1.24      | 1.45      | 1.55      |
| PO8        | 1.18           | 1.17      | 1.26      | 1.26      | 1.31      |
| PO9        | 1.02           | 1.22      | 1.19      | 1.50      | 1.52      |
| PO10       | 0.92           | 1.15      | 1.11      | 1.32      | 1.28      |
| PO11       | 0.77           | 0.98      | 0.96      | 1.12      | 1.25      |
| PO12       | 0.74           | 0.98      | 0.95      | 1.06      | 1.12      |
| PSO1       | 1.18           | 1.50      | 1.40      | 1.72      | 1.98      |
| PSO2       | 1.12           | 1.35      | 1.30      | 1.52      | 1.54      |
| PSO3       | 1.09           | 1.20      | 1.12      | 1.28      | 1.30      |