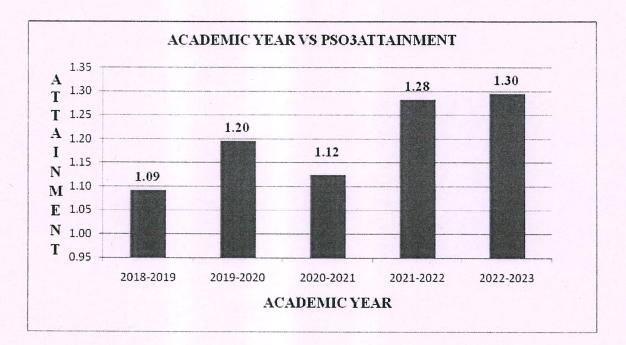

#### DEPARTMENT OF CIVIL ENGINEERING OVERALL ATTAINMENT FOR FIVE YEARS

| ATTAINMENT | ACADEMIC YEARS |           |           |           |           |
|------------|----------------|-----------|-----------|-----------|-----------|
|            | 2018-2019      | 2019-2020 | 2020-2021 | 2021-2022 | 2022-2023 |
| PO1        | 1.76           | 2.32      | 2.13      | 2.55      | 2.46      |
| PO2        | 1.28           | 1.76      | 1.63      | 2.04      | 2.03      |
| PO3        | 1.07           | 1.42      | 1.31      | 1.58      | 1.57      |
| PO4        | 0.86           | 1.17      | 1.08      | 1.28      | 1.37      |
| PO5        | 0.79           | 1.00      | 0.83      | 1.05      | 1.42      |
| PO6        | 1.03           | 1.32      | 1.19      | 1.37      | 1.30      |
| PO7        | 1.02           | 1.06      | 1.24      | 1.45      | 1.55      |
| PO8        | 1.18           | 1.17      | 1.26      | 1.26      | 1.31      |
| PO9        | 1.02           | 1.22      | 1.19      | 1.50      | 1.52      |
| PO10       | 0.92           | 1.15      | 1.11      | 1.32      | 1.28      |
| PO11       | 0.77           | 0.98      | 0.96      | 1.12      | 1.25      |
| PO12       | 0.74           | 0.98      | 0.95      | 1.06      | 1.12      |
| PSO1       | 1.18           | 1.50      | 1.40      | 1.72      | 1.98      |
| PSO2       | 1.12           | 1.35      | 1.30      | 1.52      | 1.54      |
| PSO3       | 1.09           | 1.20      | 1.12      | 1.28      | 1.30      |