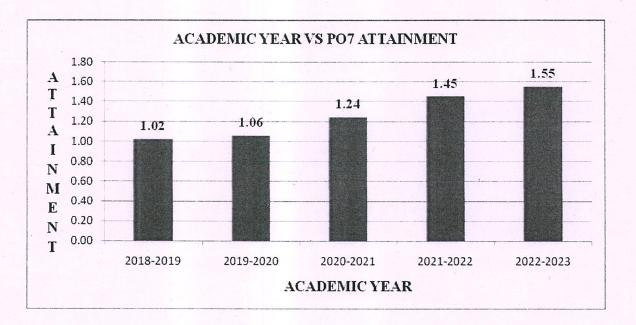

#### DEPARTMENT OF CIVIL ENGINEERING OVERALL ATTAINMENT FOR FIVE YEARS

| ATTAINMENT | ACADEMIC YEARS |           |           |           |           |
|------------|----------------|-----------|-----------|-----------|-----------|
|            | 2018-2019      | 2019-2020 | 2020-2021 | 2021-2022 | 2022-2023 |
| PO1        | 1.76           | 2.32      | 2.13      | 2.55      | 2.46      |
| PO2        | 1.28           | 1.76      | 1.63      | 2.04      | 2.03      |
| PO3        | 1.07           | 1.42      | 1.31      | 1.58      | 1.57      |
| PO4        | 0.86           | 1.17      | 1.08      | 1.28      | 1.37      |
| PO5        | 0.79           | 1.00      | 0.83      | 1.05      | 1.42      |
| PO6        | 1.03           | 1.32      | 1.19      | 1.37      | 1.30      |
| PO7        | 1.02           | 1.06      | 1.24      | 1.45      | 1.55      |
| PO8        | 1.18           | 1.17      | 1.26      | 1.26      | 1.31      |
| PO9        | 1.02           | 1.22      | 1.19      | 1.50      | 1.52      |
| PO10       | 0.92           | 1.15      | 1.11      | 1.32      | 1.28      |
| PO11       | 0.77           | 0.98      | 0.96      | 1.12      | 1.25      |
| PO12       | 0.74           | 0.98      | 0.95      | 1.06      | 1.12      |
| PSO1       | 1.18           | 1.50      | 1.40      | 1.72      | 1.98      |
| PSO2       | 1.12           | 1.35      | 1.30      | 1.52      | 1.54      |
| PSO3       | 1.09           | 1.20      | 1.12      | 1.28      | 1.30      |