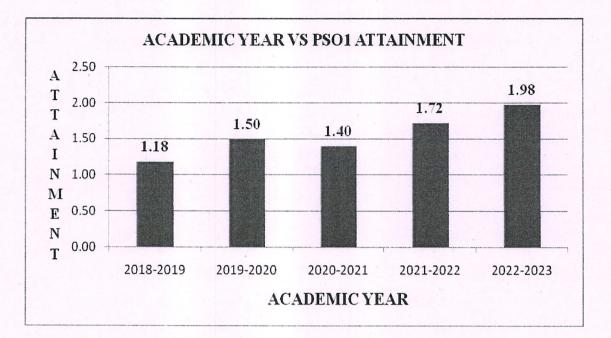

#### DEPARTMENT OF CIVIL ENGINEERING OVERALL ATTAINMENT FOR FIVE YEARS

| ATTAINMENT | ACADEMIC YEARS |           |           |           |           |
|------------|----------------|-----------|-----------|-----------|-----------|
|            | 2018-2019      | 2019-2020 | 2020-2021 | 2021-2022 | 2022-2023 |
| PO1        | 1.76           | 2.32      | 2.13      | 2.55      | 2.46      |
| PO2        | 1.28           | 1.76      | 1.63      | 2.04      | 2.03      |
| PO3        | 1.07           | 1.42      | 1.31      | 1.58      | 1.57      |
| PO4        | 0.86           | 1.17      | 1.08      | 1.28      | 1.37      |
| PO5        | 0.79           | 1.00      | 0.83      | 1.05      | 1.42      |
| PO6        | 1.03           | 1.32      | 1.19      | 1.37      | 1.30      |
| PO7        | 1.02           | 1.06      | 1.24      | 1.45      | 1.55      |
| PO8        | 1.18           | 1.17      | 1.26      | 1.26      | 1.31      |
| PO9        | 1.02           | 1.22      | 1.19      | 1.50      | 1.52      |
| PO10       | 0.92           | 1.15      | 1.11      | 1.32      | 1.28      |
| PO11       | 0.77           | 0.98      | 0.96      | 1.12      | 1.25      |
| PO12       | 0.74           | 0.98      | 0.95      | 1.06      | 1.12      |
| PSO1       | 1.18           | 1.50      | 1.40      | 1.72      | 1.98      |
| PSO2       | 1.12           | 1.35      | 1.30      | 1.52      | 1.54      |
| PSO3       | 1.09           | 1.20      | 1.12      | 1.28      | 1.30      |