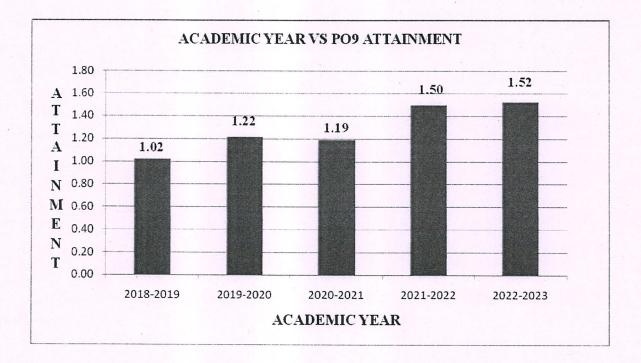

#### DEPARTMENT OF CIVIL ENGINEERING OVERALL ATTAINMENT FOR FIVE YEARS

| ATTAINMENT | ACADEMIC YEARS |           |           |           |           |
|------------|----------------|-----------|-----------|-----------|-----------|
|            | 2018-2019      | 2019-2020 | 2020-2021 | 2021-2022 | 2022-2023 |
| PO1        | 1.76           | 2.32      | 2.13      | 2.55      | 2.46      |
| PO2        | 1.28           | 1.76      | 1.63      | 2.04      | 2.03      |
| PO3        | 1.07           | 1.42      | 1.31      | 1.58      | 1.57      |
| PO4        | 0.86           | 1.17      | 1.08      | 1.28      | 1.37      |
| PO5        | 0.79           | 1.00      | 0.83      | 1.05      | 1.42      |
| PO6        | 1.03           | 1.32      | 1.19      | 1.37      | 1.30      |
| PO7        | 1.02           | 1.06      | 1.24      | 1.45      | 1.55      |
| PO8        | 1.18           | 1.17      | 1.26      | 1.26      | 1.31      |
| PO9        | 1.02           | 1.22      | 1.19      | 1.50      | 1.52      |
| PO10       | 0.92           | 1.15      | 1.11      | 1.32      | 1.28      |
| PO11       | 0.77           | 0.98      | 0.96      | 1.12      | 1.25      |
| PO12       | 0.74           | 0.98      | 0.95      | 1.06      | 1.12      |
| PSO1       | 1.18           | 1.50      | 1.40      | 1.72      | 1.98      |
| PSO2       | 1.12           | 1.35      | 1.30      | 1.52      | 1.54      |
| PSO3       | 1.09           | 1.20      | 1.12      | 1.28      | 1.30      |