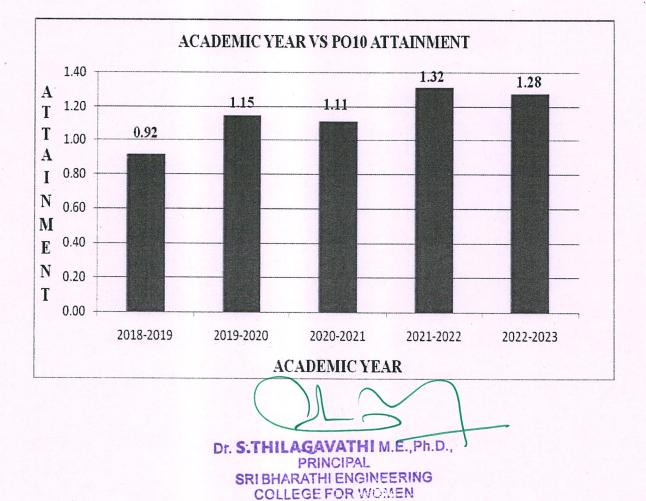

#### DEPARTMENT OF CIVIL ENGINEERING OVERALL ATTAINMENT FOR FIVE YEARS

| ATTAINMENT | ACADEMIC YEARS |           |           |           |           |
|------------|----------------|-----------|-----------|-----------|-----------|
|            | 2018-2019      | 2019-2020 | 2020-2021 | 2021-2022 | 2022-2023 |
| PO1        | 1.76           | 2.32      | 2.13      | 2.55      | 2.46      |
| PO2        | 1.28           | 1.76      | 1.63      | 2.04      | 2.03      |
| PO3        | 1.07           | 1.42      | 1.31      | 1.58      | 1.57      |
| PO4        | 0.86           | 1.17      | 1.08      | 1.28      | 1.37      |
| PO5        | 0.79           | 1.00      | 0.83      | 1.05      | 1.42      |
| PO6        | 1.03           | 1.32      | 1.19      | 1.37      | 1.30      |
| PO7        | 1.02           | 1.06      | 1.24      | 1.45      | 1.55      |
| PO8        | 1.18           | 1.17      | 1.26      | 1.26      | 1.31      |
| PO9        | 1.02           | 1.22      | 1.19      | 1.50      | 1.52      |
| PO10       | 0.92           | 1.15      | 1.11      | 1.32      | 1.28      |
| PO11       | 0.77           | 0.98      | 0.96      | 1.12      | 1.25      |
| PO12       | 0.74           | 0.98      | 0.95      | 1.06      | 1.12      |
| PSO1       | 1.18           | 1.50      | 1.40      | 1.72      | 1.98      |
| PSO2       | 1.12           | 1.35      | 1.30      | 1.52      | 1.54      |
| PSO3       | 1.09           | 1.20      | 1.12      | 1.28      | 1.30      |