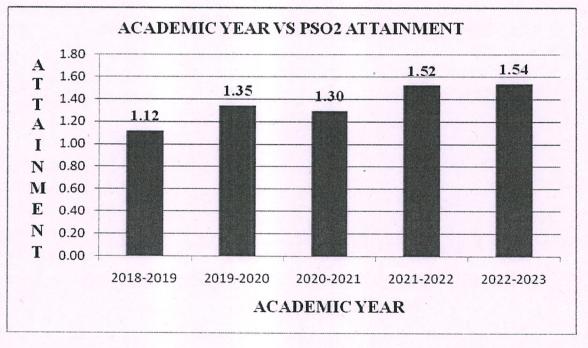

#### DEPARTMENT OF CIVIL ENGINEERING OVERALL ATTAINMENT FOR FIVE YEARS

| ATTAINMENT | ACADEMIC YEARS |           |           |           |           |
|------------|----------------|-----------|-----------|-----------|-----------|
|            | 2018-2019      | 2019-2020 | 2020-2021 | 2021-2022 | 2022-2023 |
| PO1        | 1.76           | 2.32      | 2.13      | 2.55      | 2.46      |
| PO2        | 1.28           | 1.76      | 1.63      | 2.04      | 2.03      |
| PO3        | 1.07           | 1.42      | 1.31      | 1.58      | 1.57      |
| PO4        | 0.86           | 1.17      | 1.08      | 1.28      | 1.37      |
| PO5        | 0.79           | 1.00      | 0.83      | 1.05      | 1.42      |
| PO6        | 1.03           | 1.32      | 1.19      | 1.37      | 1.30      |
| PO7        | 1.02           | 1.06      | 1.24      | 1.45      | 1.55      |
| PO8        | 1.18           | 1.17      | 1.26      | 1.26      | 1.31      |
| PO9        | 1.02           | 1.22      | 1.19      | 1.50      | 1.52      |
| PO10       | 0.92           | 1.15      | 1.11      | 1.32      | 1.28      |
| PO11       | 0.77           | 0.98      | 0.96      | 1.12      | 1.25      |
| PO12       | 0.74           | 0.98      | 0.95      | 1.06      | 1.12      |
| PSO1       | 1.18           | 1.50      | 1.40      | 1.72      | 1.98      |
| PSO2       | 1.12           | 1.35      | 1.30      | 1.52      | 1.54      |
| PSO3       | 1.09           | 1.20      | 1.12      | 1.28      | 1.30      |