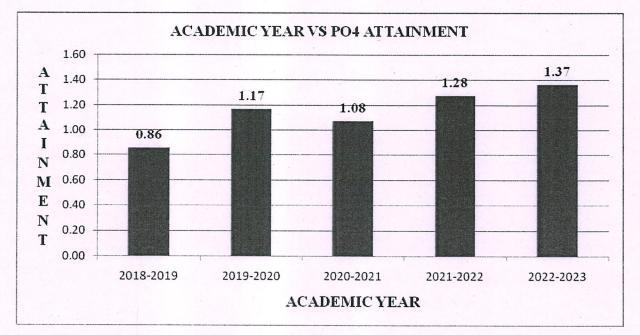

#### DEPARTMENT OF CIVIL ENGINEERING OVERALL ATTAINMENT FOR FIVE YEARS

| ATTAINMENT | ACADEMIC YEARS |           |           |           |           |
|------------|----------------|-----------|-----------|-----------|-----------|
|            | 2018-2019      | 2019-2020 | 2020-2021 | 2021-2022 | 2022-2023 |
| PO1        | 1.76           | 2.32      | 2.13      | 2.55      | 2.46      |
| PO2        | 1.28           | 1.76      | 1.63      | 2.04      | 2.03      |
| PO3        | 1.07           | 1.42      | 1.31      | 1.58      | 1.57      |
| PO4        | 0.86           | 1.17      | 1.08      | 1.28      | 1.37      |
| PO5        | 0.79           | 1.00      | 0.83      | 1.05      | 1.42      |
| PO6        | 1.03           | 1.32      | 1.19      | 1.37      | 1.30      |
| PO7        | 1.02           | 1.06      | 1.24      | 1.45      | 1.55      |
| PO8        | 1.18           | 1.17      | 1.26      | 1.26      | 1.31      |
| PO9        | 1.02           | 1.22      | 1.19      | 1.50      | 1.52      |
| PO10       | 0.92           | 1.15      | 1.11      | 1.32      | 1.28      |
| PO11       | 0.77           | 0.98      | 0.96      | 1.12      | 1.25      |
| PO12       | 0.74           | 0.98      | 0.95      | 1.06      | 1.12      |
| PSO1       | 1.18           | 1.50      | 1.40      | 1.72      | 1.98      |
| PSO2       | 1.12           | 1.35      | 1.30      | 1.52      | 1.54      |
| PSO3       | 1.09           | 1.20      | 1.12      | 1.28      | 1.30      |