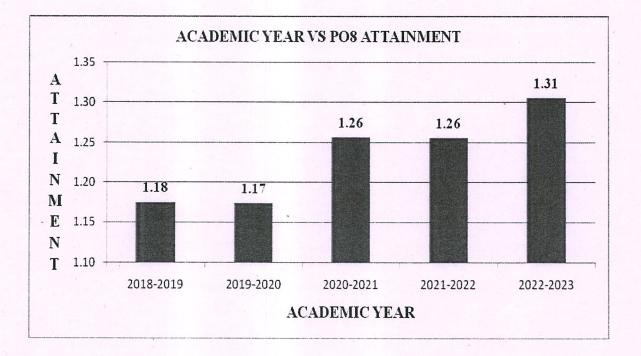

#### DEPARTMENT OF CIVIL ENGINEERING OVERALL ATTAINMENT FOR FIVE YEARS

| ATTAINMENT | ACADEMIC YEARS |           |           |           |           |
|------------|----------------|-----------|-----------|-----------|-----------|
|            | 2018-2019      | 2019-2020 | 2020-2021 | 2021-2022 | 2022-2023 |
| PO1        | 1.76           | 2.32      | 2.13      | 2.55      | 2.46      |
| PO2        | 1.28           | 1.76      | 1.63      | 2.04      | 2.03      |
| PO3        | 1.07           | 1.42      | 1.31      | 1.58      | 1.57      |
| PO4        | 0.86           | 1.17      | 1.08      | 1.28      | 1.37      |
| PO5        | 0.79           | 1.00      | 0.83      | 1.05      | 1.42      |
| PO6        | 1.03           | 1.32      | 1.19      | 1.37      | 1.30      |
| PO7        | 1.02           | 1.06      | 1.24      | 1.45      | 1.55      |
| PO8        | 1.18           | 1.17      | 1.26      | 1.26      | 1.31      |
| PO9        | 1.02           | 1.22      | 1.19      | 1.50      | 1.52      |
| PO10       | 0.92           | 1.15      | 1.11      | 1.32      | 1.28      |
| PO11       | 0.77           | 0.98      | 0.96      | 1.12      | 1.25      |
| PO12       | 0.74           | 0.98      | 0.95      | 1.06      | 1.12      |
| PSO1       | 1.18           | 1.50      | 1.40      | 1.72      | 1.98      |
| PSO2       | 1.12           | 1.35      | 1.30      | 1.52      | 1.54      |
| PSO3       | 1.09           | 1.20      | 1.12      | 1.28      | 1.30      |