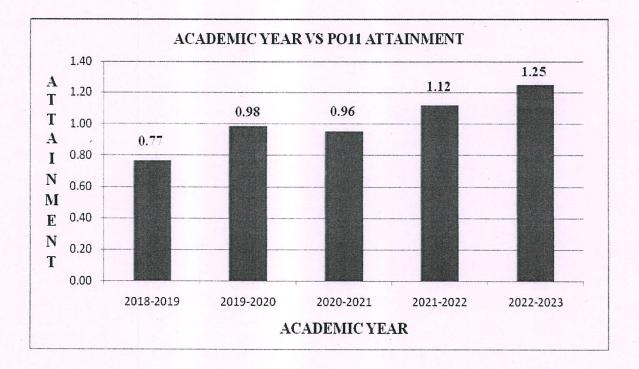

#### DEPARTMENT OF CIVIL ENGINEERING OVERALL ATTAINMENT FOR FIVE YEARS

| ATTAINMENT | ACADEMIC YEARS |           |           |           |           |
|------------|----------------|-----------|-----------|-----------|-----------|
|            | 2018-2019      | 2019-2020 | 2020-2021 | 2021-2022 | 2022-2023 |
| PO1        | 1.76           | 2.32      | 2.13      | 2.55      | 2.46      |
| PO2        | 1.28           | 1.76      | 1.63      | 2.04      | 2.03      |
| PO3        | 1.07           | 1.42      | 1.31      | 1.58      | 1.57      |
| PO4        | 0.86           | 1.17      | 1.08      | 1.28      | 1.37      |
| PO5        | 0.79           | 1.00      | 0.83      | 1.05      | 1.42      |
| PO6        | 1.03           | 1.32      | 1.19      | 1.37      | 1.30      |
| PO7        | 1.02           | 1.06      | 1.24      | 1.45      | 1.55      |
| PO8        | 1.18           | 1.17      | 1.26      | 1.26      | 1.31      |
| PO9        | 1.02           | 1.22      | 1.19      | 1.50      | 1.52      |
| PO10       | 0.92           | 1.15      | 1.11      | 1.32      | 1.28      |
| PO11       | 0.77           | 0.98      | 0.96      | 1.12      | 1.25      |
| PO12       | 0.74           | 0.98      | 0.95      | 1.06      | 1.12      |
| PSO1       | 1.18           | 1.50      | 1.40      | 1.72      | 1.98      |
| PSO2       | 1.12           | 1.35      | 1.30      | 1.52      | 1.54      |
| PSO3       | 1.09           | 1.20      | 1.12      | 1.28      | 1.30      |