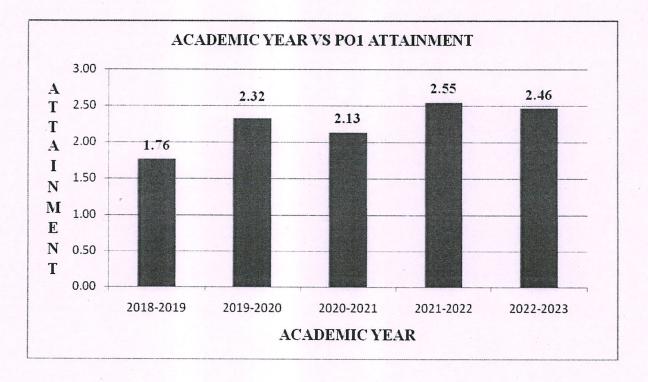

#### DEPARTMENT OF CIVIL ENGINEERING OVERALL ATTAINMENT FOR FIVE YEARS

| ATTAINMENT | ACADEMIC YEARS |           |           |           |           |
|------------|----------------|-----------|-----------|-----------|-----------|
|            | 2018-2019      | 2019-2020 | 2020-2021 | 2021-2022 | 2022-2023 |
| PO1        | 1.76           | 2.32      | 2.13      | 2.55      | 2.46      |
| PO2        | 1.28           | 1.76      | 1.63      | 2.04      | 2.03      |
| PO3        | 1.07           | 1.42      | 1.31      | 1.58      | 1.57      |
| PO4        | 0.86           | 1.17      | 1.08      | 1.28      | 1.37      |
| PO5        | 0.79           | 1.00      | 0.83      | 1.05      | 1.42      |
| PO6        | 1.03           | 1.32      | 1.19      | 1.37      | 1.30      |
| PO7        | 1.02           | 1.06      | 1.24      | 1.45      | 1.55      |
| PO8        | 1.18           | 1.17      | 1.26      | 1.26      | 1.31      |
| PO9        | 1.02           | 1.22      | 1.19      | 1.50      | 1.52      |
| PO10       | 0.92           | 1.15      | 1.11      | 1.32      | 1.28      |
| PO11       | 0.77           | 0.98      | 0.96      | 1.12      | 1.25      |
| PO12       | 0.74           | 0.98      | 0.95      | 1.06      | 1.12      |
| PSO1       | 1.18           | 1.50      | 1.40      | 1.72      | 1.98      |
| PSO2       | 1.12           | 1.35      | 1.30      | 1.52      | 1.54      |
| PSO3       | 1.09           | 1.20      | 1.12      | 1.28      | 1.30      |