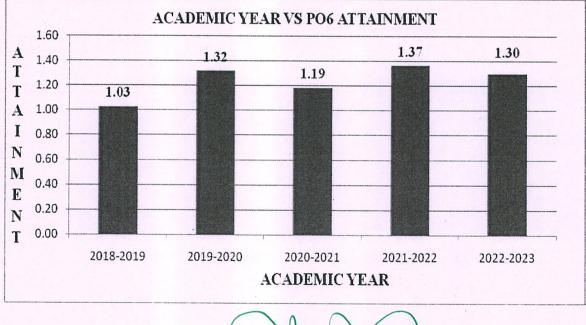

#### DEPARTMENT OF CIVIL ENGINEERING OVERALL ATTAINMENT FOR FIVE YEARS

| ATTAINMENT | ACADEMIC YEARS |           |           |           |           |
|------------|----------------|-----------|-----------|-----------|-----------|
|            | 2018-2019      | 2019-2020 | 2020-2021 | 2021-2022 | 2022-2023 |
| PO1        | 1.76           | 2.32      | 2.13      | 2.55      | 2.46      |
| PO2        | 1.28           | 1.76      | 1.63      | 2.04      | 2.03      |
| PO3        | 1.07           | 1.42      | 1.31      | 1.58      | 1.57      |
| PO4        | 0.86           | 1.17      | 1.08      | 1.28      | 1.37      |
| PO5        | 0.79           | 1.00      | 0.83      | 1.05      | 1.42      |
| PO6        | 1.03           | 1.32      | 1.19      | 1.37      | 1.30      |
| PO7        | 1.02           | 1.06      | 1.24      | 1.45      | 1.55      |
| PO8        | 1.18           | 1.17      | 1.26      | 1.26      | 1.31      |
| PO9        | 1.02           | 1.22      | 1.19      | 1.50      | 1.52      |
| PO10       | 0.92           | 1.15      | 1.11      | 1.32      | 1.28      |
| PO11       | 0.77           | 0.98      | 0.96      | 1.12      | 1.25      |
| PO12       | 0.74           | 0.98      | 0.95      | 1.06      | 1.12      |
| PSO1       | 1.18           | 1.50      | 1.40      | 1.72      | 1.98      |
| PSO2       | 1.12           | 1.35      | 1.30      | 1.52      | 1.54      |
| PSO3       | 1.09           | 1.20      | 1.12      | 1.28      | 1.30      |