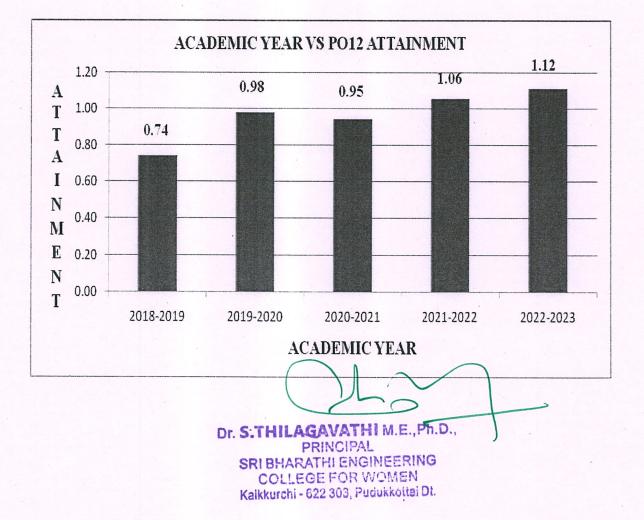

#### DEPARTMENT OF CIVIL ENGINEERING OVERALL ATTAINMENT FOR FIVE YEARS

| ATTAINMENT | ACADEMIC YEARS |           |           |           |           |
|------------|----------------|-----------|-----------|-----------|-----------|
|            | 2018-2019      | 2019-2020 | 2020-2021 | 2021-2022 | 2022-2023 |
| PO1        | 1.76           | 2.32      | 2.13      | 2.55      | 2.46      |
| PO2        | 1.28           | 1.76      | 1.63      | 2.04      | 2.03      |
| PO3        | 1.07           | 1.42      | 1.31      | 1.58      | 1.57      |
| PO4        | 0.86           | 1.17      | 1.08      | 1.28      | 1.37      |
| PO5        | 0.79           | 1.00      | 0.83      | 1.05      | 1.42      |
| PO6        | 1.03           | 1.32      | 1.19      | 1.37      | 1.30      |
| PO7        | 1.02           | 1.06      | 1.24      | 1.45      | 1.55      |
| PO8        | 1.18           | 1.17      | 1.26      | 1.26      | 1.31      |
| PO9        | 1.02           | 1.22      | 1.19      | 1.50      | 1.52      |
| PO10       | 0.92           | 1.15      | 1.11      | 1.32      | 1.28      |
| PO11       | 0.77           | 0.98      | 0.96      | 1.12      | 1.25      |
| PO12       | 0.74           | 0.98      | 0.95      | 1.06      | 1.12      |
| PSO1       | 1.18           | 1.50      | 1.40      | 1.72      | 1.98      |
| PSO2       | 1.12           | 1.35      | 1.30      | 1.52      | 1.54      |
| PSO3       | 1.09           | 1.20      | 1.12      | 1.28      | 1.30      |