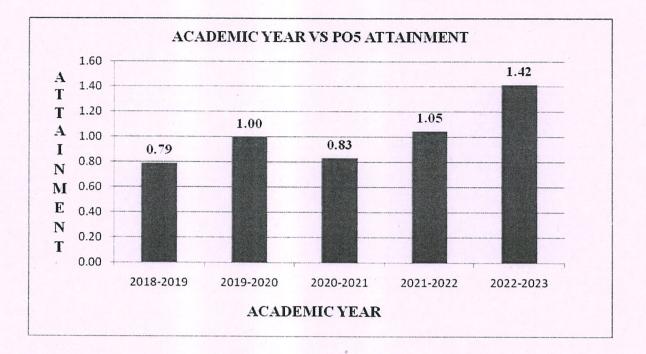

#### DEPARTMENT OF CIVIL ENGINEERING OVERALL ATTAINMENT FOR FIVE YEARS

| ATTAINMENT | ACADEMIC YEARS |           |           |           |           |
|------------|----------------|-----------|-----------|-----------|-----------|
|            | 2018-2019      | 2019-2020 | 2020-2021 | 2021-2022 | 2022-2023 |
| PO1        | 1.76           | 2.32      | 2.13      | 2.55      | 2.46      |
| PO2        | 1.28           | 1.76      | 1.63      | 2.04      | 2.03      |
| PO3        | 1.07           | 1.42      | 1.31      | 1.58      | 1.57      |
| PO4        | 0.86           | 1.17      | 1.08      | 1.28      | 1.37      |
| PO5        | 0.79           | 1.00      | 0.83      | 1.05      | 1.42      |
| PO6        | 1.03           | 1.32      | 1.19      | 1.37      | 1.30      |
| PO7        | 1.02           | 1.06      | 1.24      | 1.45      | 1.55      |
| PO8        | 1.18           | 1.17      | 1.26      | 1.26      | 1.31      |
| PO9        | 1.02           | 1.22      | 1.19      | 1.50      | 1.52      |
| PO10       | 0.92           | 1.15      | 1.11      | 1.32      | 1.28      |
| PO11       | 0.77           | 0.98      | 0.96      | 1.12      | 1.25      |
| PO12       | 0.74           | 0.98      | 0.95      | 1.06      | 1.12      |
| PSO1       | 1.18           | 1.50      | 1.40      | 1.72      | 1.98      |
| PSO2       | 1.12           | 1.35      | 1.30      | 1.52      | 1.54      |
| PSO3       | 1.09           | 1.20      | 1.12      | 1.28      | 1.30      |