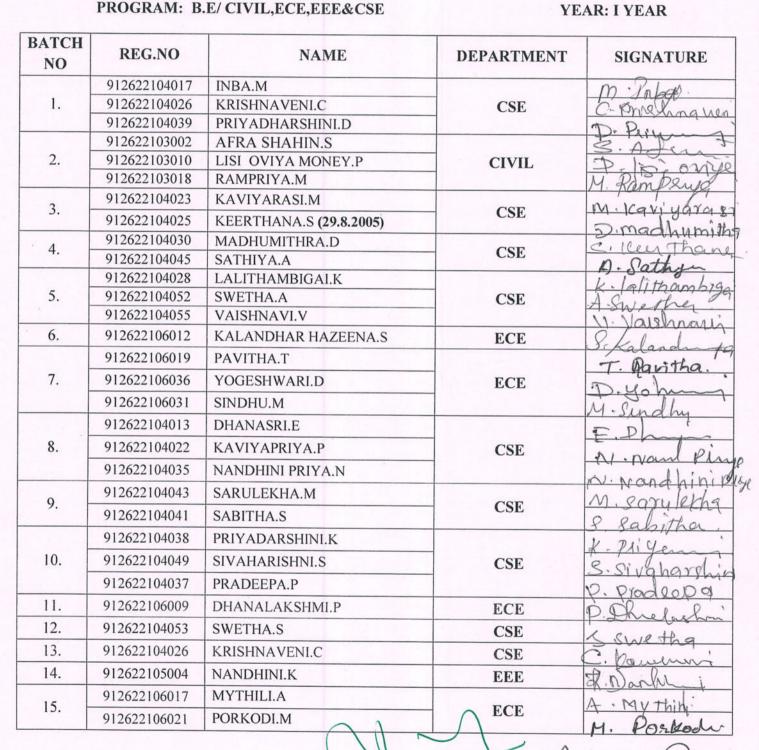

World Computer Literacy Day & National Pollution Presention Day "MINI PROJECT COMPETITION" SOUND EXPERIMENTS-REGISTRATION FORM

PROGRAM: B.E/CIVIL, ECE, EEE&CSE

YEAR: I YEAR

INSTITUTION'S

INNOVATION COUNCIL

| BATCH<br>NO | REG.NO       | NAME               | DEPARTMENT  | SIGNATURE                                |
|-------------|--------------|--------------------|-------------|------------------------------------------|
|             | 912622103001 | ABINAYA.M          |             | m. Alinaus D.                            |
| 1.          | 912622103002 | AFRA SHAHIN.S      |             | 3 Amalia                                 |
|             | 912622103003 | ANUSHA.D           | CIVIL       | B. Marine                                |
|             | 912622103004 | ARIYANACHI.K       |             | C. C |
| 2.          | 912622103005 | GAYATHRI.S         | CIVIL       | a lagua Han                              |
|             | 912622103010 | LISI OVIYA MONEY.P |             | Silagaini                                |
|             | 912622103011 | LOGASRI.S          |             | 2 Castoil                                |
| 3.          | 912622103019 | SEETHALAKSHMI.M    | CIVIL       | S- DOGO XIV                              |
|             | 912622103020 | SOBANA.R           |             | P Sabara                                 |
|             | 912622104005 | ANANTHI.K          |             | K Sobana                                 |
| 4.          | 912622104008 | BARJUSHFATHIMA.P   | CSE         | R. Ananini                               |
|             | 912622104011 | DEVI SRI.R         |             | F. Barth                                 |
|             | 912622104016 | GOPIKA SRI.Y       |             | t. peylari                               |
| 5.          | 912622104018 | ISHWARYA.S         | CSE         | y. Googles SM                            |
|             | 912622104029 | LATHIKA.G          |             | 8 formal                                 |
|             | 912622104034 | MEENAKUMARI.K      |             | S. ISWWG RUGG                            |
| 6.          | 912622104042 | SANIYAASIME.M      | CSE         | K. menakyn                               |
|             | 912622104051 | SUNDHARI.S         |             | Jeny 29. Ac                              |
|             | 912622104054 | UMAMAHESHWARI.K    |             | 2578WNagu11                              |
| 7.          | 912622104057 | YUVASRI.S          | CSE         | T. Uhm                                   |
|             | 912622104046 | SATHYA.S           |             | 3. guvasu                                |
|             | 912622106004 | AGALYA.G           |             | 2. July                                  |
| 8.          | 912622106006 | AMIRTHA.S          | ECE         | 01.490                                   |
|             | 912622106015 | MALATHI.B          |             | J. Amirth                                |
| 9.          | 912622106020 | PAVITHIRA.M        | ECE         | M. Parin                                 |
| 10          | 912622106033 | SUGANA.A           | ECE         | 1 840                                    |
|             | 912622106034 | SWETHA.S           | ECE         | S. Swetha                                |
| 11.         | 912622105002 | HEMALATHA.G        |             | 1 1 1 1                                  |
| 11.         | 912622105005 | PUGALARASI.T       | EEE         | U. Hemalatho                             |
| 12.         | 912622106023 | RAGAVI.R           | parties and | 222000                                   |
| 12.         | 912622106025 | RAKZANA.R          | ECE         | 2 Parcycus                               |
|             | 912622104024 | KEERTHANA.S        |             | K. Kakzang                               |
| 13          | 912622104020 | JEEVITHA.S         | CSE         | 5. Teevitta                              |
|             | 912622104019 | JAMEELA.M.A        |             | Sycevitha                                |
|             | 912622103021 | VINOTHINI.S        |             | 3 Demotes                                |
| 14          | 912622103017 | RAJALAKSHMIK       | CIVIL       | S. Vinothini                             |
|             | 912622103016 | PAPITHASRI.M       |             | 19 18 18 10 188hm                        |