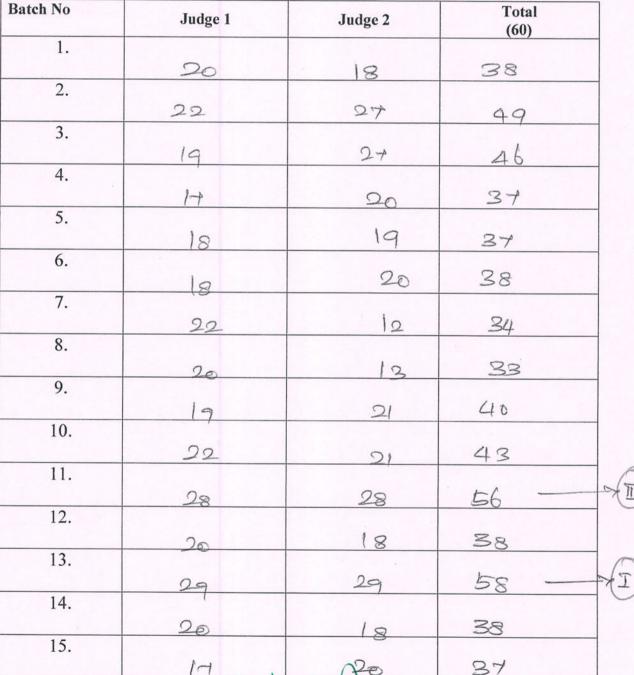

Ph: 04322-242768, Mobile: 9942228029, 9750928029

Website: www.sbec.edu.in Email:sribharathienggcollege@gmail.com

**ACADEMIC YEAR 2022-2023** 

World Computer Literacy Day & National Pollution Prevention Day "PROJECT EXPO"

### SOUND EXPERIMENTS

DATE:02.12.2022

Judges Name: Mrs.R. Yogeshwari, AP/ECE & Mrs.R. Priya, AP/EEE

| Batch No | Judge 1 | Judge 2 | Total (60) |
|----------|---------|---------|------------|
| 1.       | 10      | 0.0     |            |
| 2.       | 19      | 22      | 41         |
|          | 20      | 11      | 3)         |
| 3.       |         |         |            |
|          | 12      | 21      | 33         |
| 4.       |         |         |            |
|          | 22      | 14      | 36         |
| 5.       |         |         |            |
|          | 13      | 20      | 35         |
| 6.       | , ,     |         |            |
|          | 20      | 17      | 37         |
| 7.       |         |         |            |
|          | 17      | 22      | 39         |
| 8.       |         |         |            |
|          | 18      | 20      | 38         |
| 9.       |         |         | 26         |
|          | 27      | 27      | 54 -       |
| 10.      |         |         |            |
|          | 26      | 26      | 52 -       |
| 11.      |         |         | 5-         |
|          | 22      | 21      | 43         |
| 12.      |         |         | 7.2        |
|          | 20      | 17      | 37         |
| 13.      |         |         |            |
|          | 12      | 21      | 33         |
| 14.      |         |         |            |
|          | 13      | 22      | 35         |

FIRST PRIZE : 9

SECOND PRIZE: 10

Dr. S.THILAGAVATHI M.E., Ph.D.,

PRINCIPAL

SRI BHARATHI ENGINEERING COLLEGE FOR WOMEN Kaikkurchi - 622 303, Pudukkottai DL 2720

Signature

(Approved by AICTE, Affiliated to Anna University, Chennai, India) Kaikkurichi, Pudukkottai – 622 303