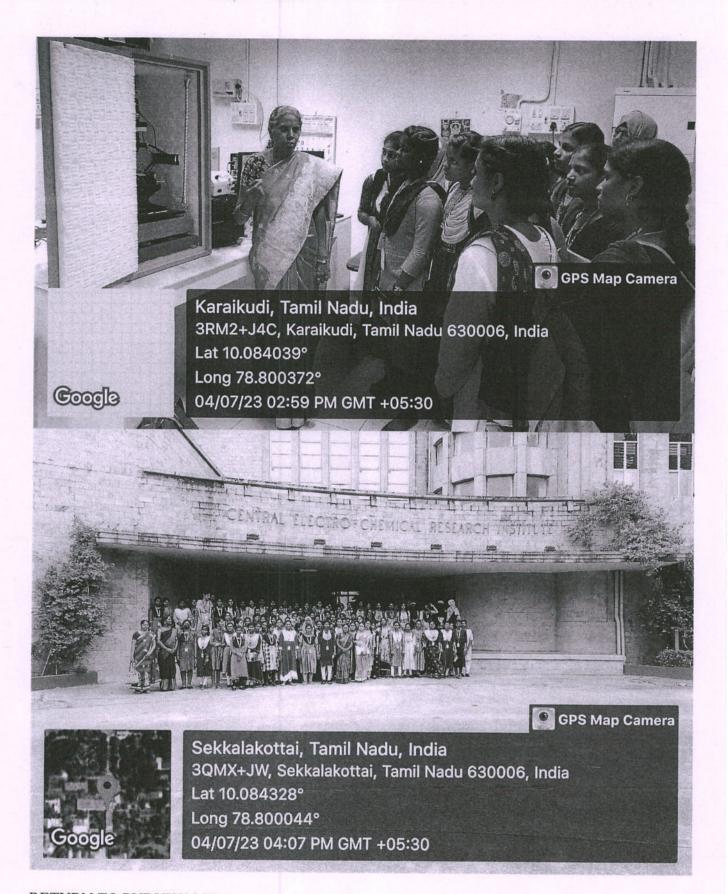

# 2022-2023 SCIENCE AND HUMANITIES EXPERIENTIAL LEARNING INDUSTRIAL VISIT

#### PLAN FOR INDUSTRIAL VISIT (2022-2023) EVEN SEMESTER

YEAR: I (ECE, EEE, CSE&CIVIL)

| S.No          | Date       | Time               | Program                           |  |  |
|---------------|------------|--------------------|-----------------------------------|--|--|
| 1. 04.07.2023 |            | 8.00 am            | Departure from College            |  |  |
|               |            | 9.30 am            | Reaching CECRI at Karaikudi       |  |  |
|               | 04.07.2023 | 10.00 am -01.00 pm | Industrial visit                  |  |  |
| 2.            |            | 01.00 pm -2.00 pm  | Lunch                             |  |  |
| 2.            |            | 2.00pm – 3.30 pm   | Industrial visit                  |  |  |
|               |            | 3.30 pm            | Departure from CECRI at Karaikudi |  |  |
|               |            | 4.30 pm            | Arrival at College                |  |  |