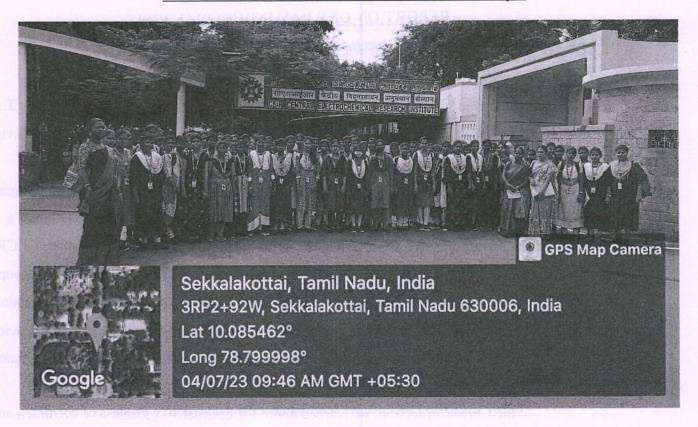

#### CIRCULAR

Date: 30-06-2023

An Industrial visit has been arranged for **first year Civil, CSE, EEE & ECE** students on **04-07-2023** (**Tuesday**) to **CSIR-CECRI, Karaikudi** at **9.30AM**. All first year students are directed to attend the industrial visit without fail and strictly adhere to the following points,

#### PLAN FOR INDUSTRIAL VISIT (2022-2023) EVEN SEMESTER

YEAR: I (ECE, EEE, CSE&CIVIL)

| S.No          | Date       | Time               | Program                           |  |  |
|---------------|------------|--------------------|-----------------------------------|--|--|
| 1. 04.07.2023 |            | 8.00 am            | Departure from College            |  |  |
|               |            | 9.30 am            | Reaching CECRI at Karaikudi       |  |  |
|               | 04.07.2023 | 10.00 am -01.00 pm | Industrial visit                  |  |  |
| 2.            |            | 01.00 pm -2.00 pm  | Lunch                             |  |  |
| 2.            |            | 2.00pm – 3.30 pm   | Industrial visit                  |  |  |
|               |            | 3.30 pm            | Departure from CECRI at Karaikudi |  |  |
|               |            | 4.30 pm            | Arrival at College                |  |  |