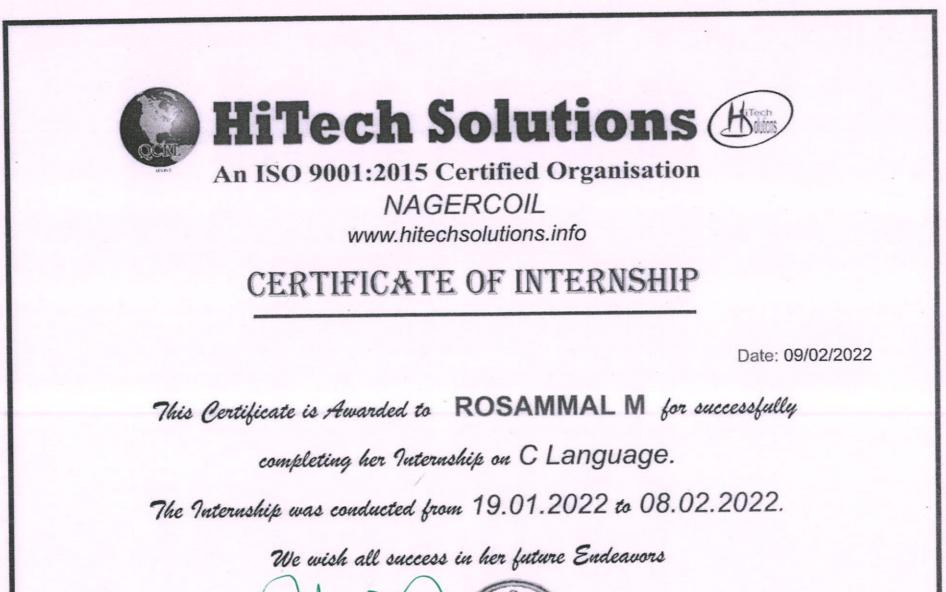

# EXPERIENTIAL LEARNING INTERNSHIP

#### SRI BHARATHI ENGINEERING COLLEGE FOR WOMEN

(Approved by AICTE, New Delhi, Affiliated to Anna University, Chennai-25) Kaikkurichi, Pudukkottai, Tamil Nadu – 622 303, India DEPARTMENT OF COMPUTER SCIENCE ENGINEERING (EXPERIENCIAL LEARNING METHOD- INTERNSHIP)