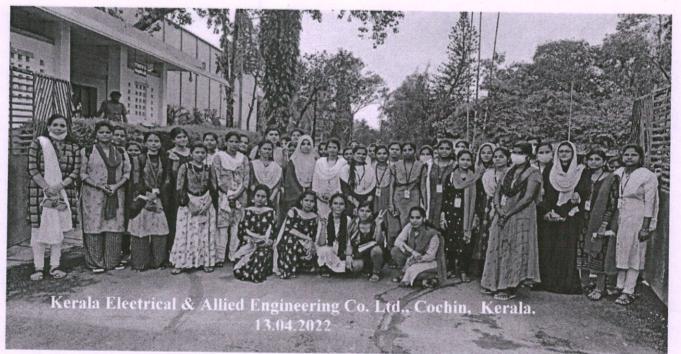

hi, Pudukkottai, Tamil Nadu – 622 303, India

### DEPARTMENT OF COMPUTER SCIENCE AND ENGINEERING <u>REPORT ON INDUSTRIAL VISIT</u>

# PLACE OF VISIT: Kerala Electrical & Allied Engineering Co. Ltd., Cochin, Kerala.DATE:13<sup>th</sup> APRIL 2022.NUMBER OF PARTICIPANTS: 49

The industrial visit is scheduled for two days (13.04.2022 and 14.04.2022), CSE department students (49) and staffs (04) visited, Kerala Electrical & Allied Engineering Co. Ltd., Cochin. Kerala on 13.04.2022.

This visit was mainly focused on understanding the working principles of software used in making transformer automatically. They explained about various tools and software involved in making transformer such as coil winding, coil measuring, serially sending the small parts one by one used to make the transformer.



#### **OUTCOME OF THE VISIT:**

- The technology and the tools used for Automation Transformer Process.
- The usage of software in the process involved making of transformer automatically was explained.

/CSE

Dr. S.THILAGAVATHI M.E., Ph.D., PRINCIPAL SRI BHARATHI ENGINEERING COLLEGE FOR WOMEN Kaikkurchi - 622 303, Pudukkottai Dt.

HOD / CSE SRI BHARATHI ENGINEERING COLLEGE FOR WOMEN KAIKKURICHI, PUDUKKOTTAI - 622 303