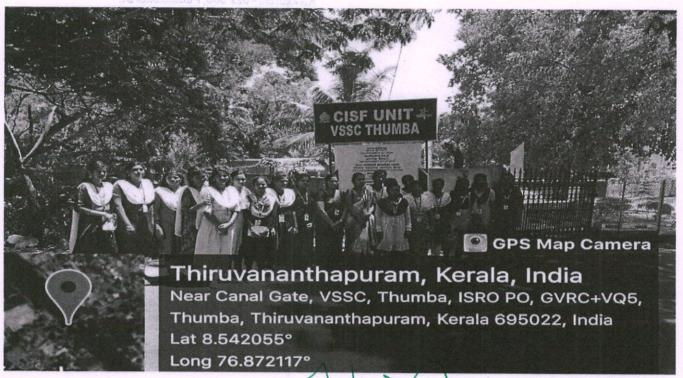

#### DEPARTMENT OF CIVIL ENGINEERING REPORT ON INDUSTRIAL VISIT

PLACE OF VISIT : Indian Space Research Organization (ISRO)

DATE

:31st MARCH 2023.

The industrial visit is scheduled for two days (31.03.2023 and 01.04.2023) for ECE (26), EEE (17), CSE(55) and CIVIL(17) departments. 115 students and 10 staffs visited Vikram Sarabhai Space Centre(ISRO), Thiruvananthapuram, Kerala. on 31.03.2023

This visit was mainly focused on to understand the working principles of space stations. They explained about various tools that are used for rocket and space jacket worn by the astronants and the parts of the rocket were also kept there. The future launching space station was also kept as a model and visited the Space Museum.

15 mins visuals were showed us regarding the working and success of the organization for the past 50 years which was really amazing to know about the organization.

Dr. S.THILAGAVATHI M.E., Ph.D.,
PRINCIPAL
SRI BHARATHI ENGINEERING
COLLEGE FOR WOMEN
Kaikkurchi - 622 303, Pudukkottai Dt.