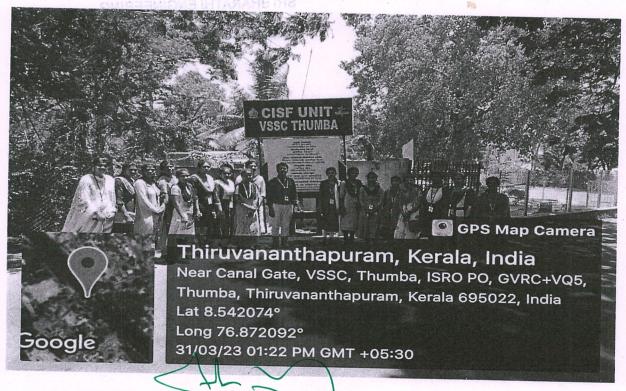

To: <br/>bloomyworld@gmail.com>

Dear Sugapriya G,

Your request to visit space museum has been APPROVED.

Visit ID: 303232

Date of visit: 31-03-2023 9:30 AM

Nos. of Visitors:141

Visit ID: 303232

Date of visit:31-03-2023 9:30 AM

Nos. of Visitors:141