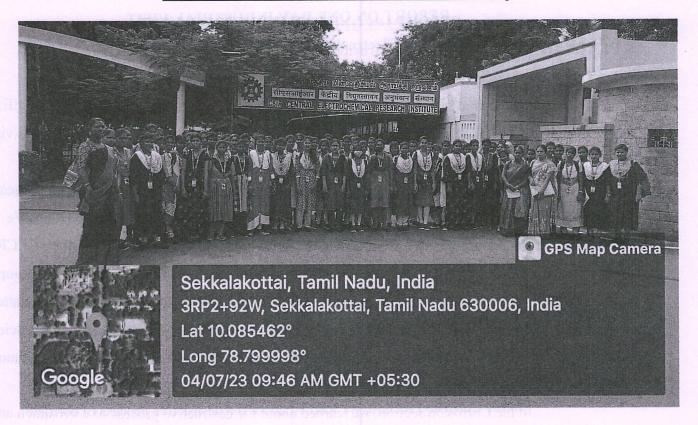

### **CIRCULAR**

Date: 30-06-2023

An Industrial visit has been arranged for first year Civil, CSE, EEE & ECE students on 04-07-2023 (Tuesday) to CSIR-CECRI, Karaikudi at 9.30AM. All first year students are directed to attend the industrial visit without fail and strictly adhere to the following points,

### PLAN FOR INDUSTRIAL VISIT (2022-2023) EVEN SEMESTER

YEAR: I (ECE, EEE, CSE&CIVIL)

| S.No | Date Time                                          |                             | Program                           |
|------|----------------------------------------------------|-----------------------------|-----------------------------------|
| 1.   | 04.07.2023                                         | 8.00 am                     | Departure from College            |
|      | 9.30 am<br>10.00 am -01.00 pm<br>01.00 pm -2.00 pm | Reaching CECRI at Karaikudi |                                   |
|      |                                                    | 10.00 am -01.00 pm          | Industrial visit                  |
| 2.   |                                                    | 01.00 pm -2.00 pm           | Lunch                             |
| 2.   | 01.07.2025                                         | 2.00pm – 3.30 pm            | Industrial visit                  |
|      |                                                    | 3.30 pm                     | Departure from CECRI at Karaikudi |
|      |                                                    | 4.30 pm                     | Arrival at College                |