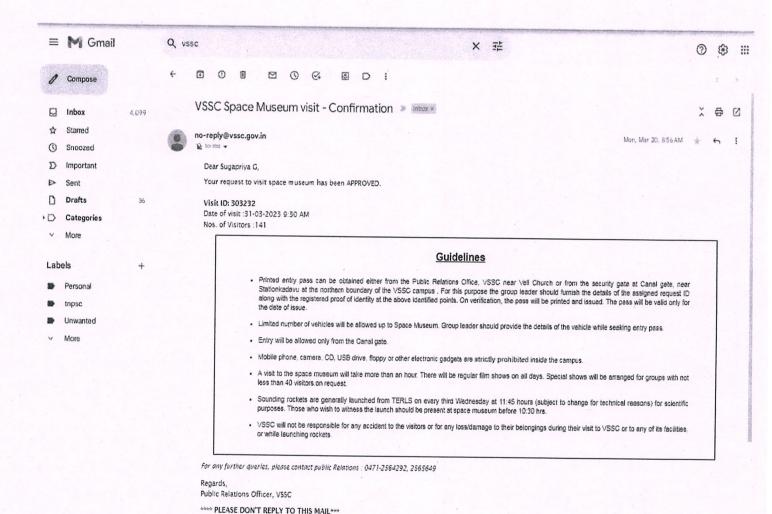

PRINCIPAL

SMI BHARATHI ENGINEERIN ... COLLEGE FOR WOMEN KAIKKURCHI - 622 303.
SUDUKKOTTAI DISTRICT

Dr. S.THILAGAVAFFI M.E., Ph.D., PRINCIPAL

From: <no-reply@vssc.gov.in>
Date: Mon, Mar 20, 2023, 8:56 AM

Subject: VSSC Space Museum visit - Confirmation

To: <br/>bloomyworld@gmail.com>

Dear Sugapriya G,

Your request to visit space museum has been APPROVED.

Visit ID: 303232

Date of visit: 31-03-2023 9:30 AM

Nos. of Visitors:141

#### **Guidelines**

- Printed entry pass can be obtained either from the Public Relations Office, VSSC near Veli Church or from the security gate at Canal gate, near
  Stationkadavu at the northern boundary of the VSSC campus. For this purpose the group leader should furnish the details of the assigned request ID
  along with the registered proof of identity at the above identified points. On verification, the pass will be printed and issued. The pass will be valid only for
  the date of issue.
- Limited number of vehicles will be allowed up to Space Museum. Group leader should provide the details of the vehicle while seeking entry pass.
- Entry will be allowed only from the Canal gate.
- Mobile phone, camera, CD, USB drive, floppy or other electronic gadgets are strictly prohibited inside the campus.
- A visit to the space museum will take more than an hour. There will be regular film shows on all days. Special shows will be arranged for groups with not less than 40 visitors, on request.
- Sounding rockets are generally launched from TERLS on every third Wednesday at 11:45 hours (subject to change for technical reasons) for scientific purposes. Those who wish to witness the launch should be present at space museum before 10:30 hrs.

• VSSC will not be responsible for any accident to the visitors or for any loss/damage to their belongings during their visit to VSSC or to any of its facilities, or while launching rockets.

For any further queries, please contact public Relations: 0471-2564292, 2565649

Regards, Public Relations Officer, VSSC

\*\*\*\* PLEASE DON'T REPLY TO THIS MAIL\*\*\*

Dr. S.THILAGAVATHI M.E., Ph.D.,
PRINCIPAL
SRI BHARATHI ENGINEERING
COLLEGE FOR WOMEN
Kaikkurchi - 622 303, Pudukkottai Dt.