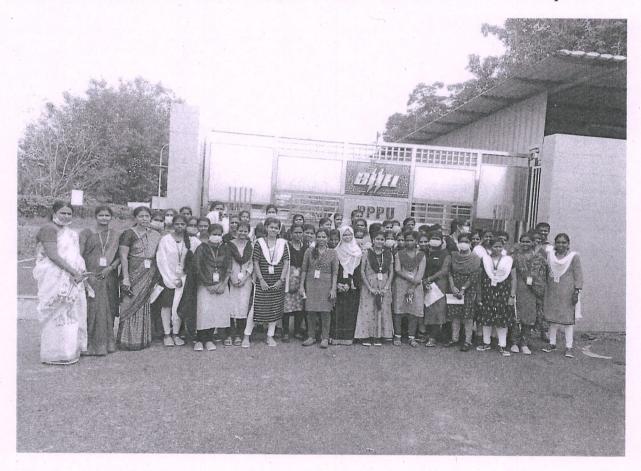

#### INDUSTRIAL VISIT - SUMMARY REPORT

The industrial visit is scheduled for **one** day (**29.10.22**). In ECE (32) and EEE (21) department, we, totally, 53 students and 4 staffs went to industrial visit. That day, we visited Bharath Heavy Electricals Limited, Thirumayam in Pudukkottai. BHEL manufactures pipes and tubes for the boiler, petroleum and chemical industries. The students visited the Power Plant Piping Unit (PPPU) and were introduced to Mr.Deepak, Maintenance Engineer and Mr.Velmurugan, Administrative officer. They explained us about pipe manufacturing process and the machines used in this process.

It was a very good learning experience for all students. This industrial visit gave us an insight of how a manufacturing plant actually works and what all the things have to keep in mind when working practically.