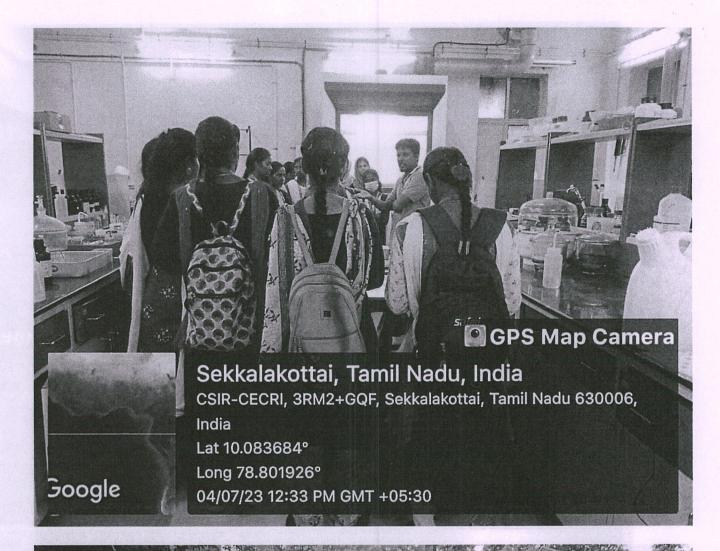

### **CIRCULAR**

Date: 30-06-2023

An Industrial visit has been arranged for first year Civil, CSE, EEE & ECE students on 04-07-2023 (Tuesday) to CSIR-CECRI, Karaikudi at 9.30AM. All first year students are directed to attend the industrial visit without fail and strictly adhere to the following points,

### PLAN FOR INDUSTRIAL VISIT (2022-2023) EVEN SEMESTER

YEAR: I (ECE, EEE, CSE&CIVIL)

| S.No | Date Time                                          |                             | Program                           |
|------|----------------------------------------------------|-----------------------------|-----------------------------------|
| 1.   | 04.07.2023                                         | 8.00 am                     | Departure from College            |
|      | 9.30 am<br>10.00 am -01.00 pm<br>01.00 pm -2.00 pm | Reaching CECRI at Karaikudi |                                   |
|      |                                                    | 10.00 am -01.00 pm          | Industrial visit                  |
| 2.   |                                                    | 01.00 pm -2.00 pm           | Lunch                             |
| 2.   | 01.07.2025                                         | 2.00pm – 3.30 pm            | Industrial visit                  |
|      |                                                    | 3.30 pm                     | Departure from CECRI at Karaikudi |
|      |                                                    | 4.30 pm                     | Arrival at College                |