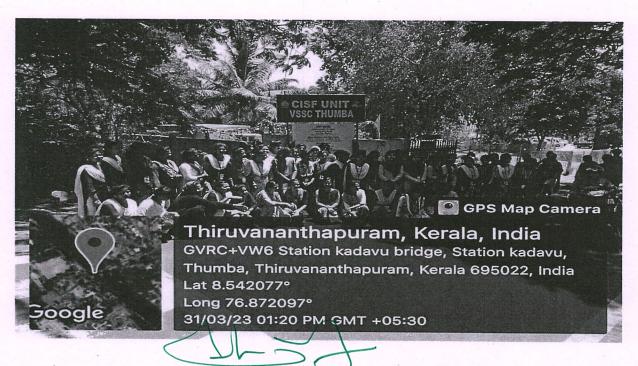

#### DEPARTMENT OF CIVIL ENGINEERING REPORT ON INDUSTRIAL VISIT

PLACE OF VISIT : Indian Space Research Organization (ISRO)

DATE

:31st MARCH 2023.

The industrial visit is scheduled for two days (31.03.2023 and 01.04.2023) for ECE (26), EEE (17), CSE(55) and CIVIL(17) departments. 115 students and 10 staffs visited Vikram Sarabhai Space Centre(ISRO), Thiruvananthapuram, Kerala. on 31.03.2023

## DEPARTMENT OF COMPUTER SCIENCE AND ENGINEERING REPORT ON INDUSTRIAL VISIT

PLACE OF VISIT : Indian Space Research Organization (ISRO), Thiruvananthapuram

DATE :31<sup>st</sup> MARCH 2023.

The industrial visit is scheduled for two days (31.03.2023 and 01.04.2023) for ECE (26), EEE (17), CSE(55) and CIVIL(17) departments. 115 students and 10 staffs visited Vikram Sarabhai Space Centre(ISRO), Thiruvananthapuram, Kerala on 31.03.2023

### DEPARTMENT OF ECE

REPORT ON INDUSTRIAL VISIT

PLACE OF VISIT: Indian Space Research Organization (ISRO)

DATE :31<sup>st</sup> MARCH 2023.

The industrial visit is scheduled for two days (31.03.2023 and 01.04.2023) for ECE (26), EEE (17), CSE(55) and CIVIL(17) departments. 115 students and 10 staffs visited Vikram Sarabhai Space Centre(ISRO), Thiruvananthapuram, Kerala. on 31.03.2023

#### REPORT ON INDUSTRIAL VISIT

PLACE OF VISIT : Indian Space Research Organization (ISRO)

DATE :31st MARCH 2023.

The industrial visit is scheduled for two days (31.03.2023 and 01.04.2023) for ECE (26), EEE (17) ,CSE(55) and CIVIL(17) departments. 115 students and 10 staffs visited Vikram Sarabhai Space Centre(ISRO), Thiruvananthapuram, Kerala on 31.03.2023.