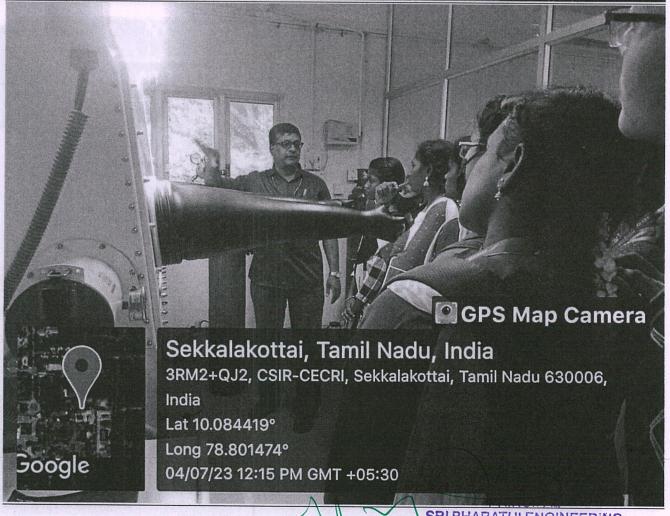

### Approval for the visit -reg

Inbox

S Angappan CECRI <angappan@cecri.res.in> to me, angs67, K

Dear Madam

Jun 28, 2023, 8:57 PM (2 days ago)

The competent authority has approved your request to visit our laboratory on 4<sup>th</sup> July 2023. Your students and faculties of Civil, EEE, CSE, ECE & IT will be visiting our institute on the following division/ area.

| Time             | Group-I   | Group-II  | Group-III | Group-IV  | Group-V   |
|------------------|-----------|-----------|-----------|-----------|-----------|
| 10.00 – 10.45 am | Corrosion | Batteries | Biosensor | Plating   | CIF       |
| 11.00 – 11.45 am | CIF       | Corrosion | Batteries | Biosensor | Plating   |
| 11.45 – 12.30 pm | Plating   | CIF       | Corrosion | Batteries | Biosensor |
| 2.00 – 2.45 pm   | Biosensor | Plating   | CIF       | Corrosion | Batteries |
| 2.45 – 3.30 pm   | Batteries | Biosensor | Plating   | CIF       | Corrosion |