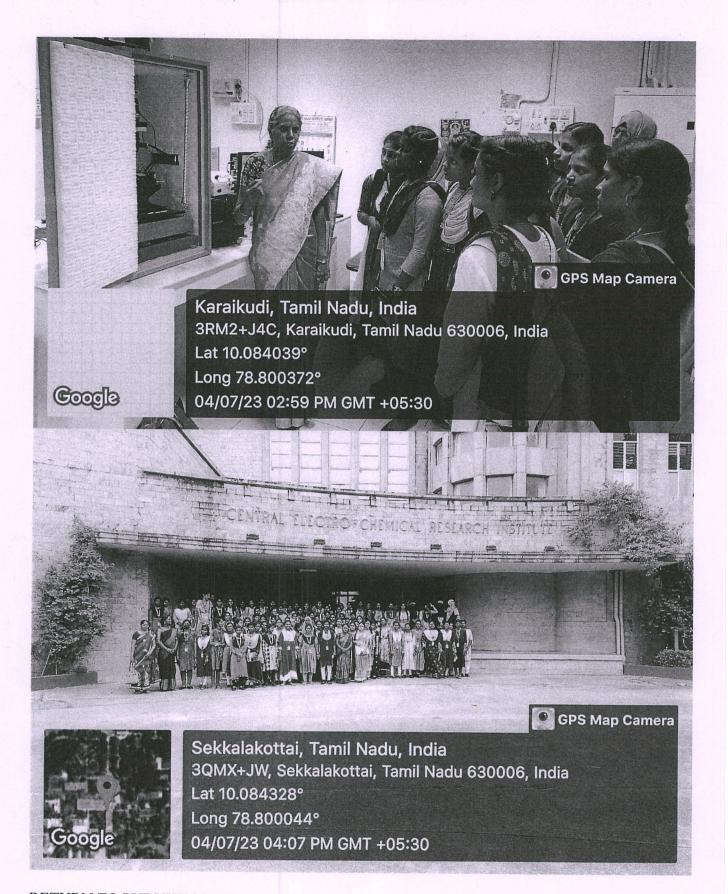

### **CIRCULAR**

Date: 30-06-2023

An Industrial visit has been arranged for first year Civil, CSE, EEE & ECE students on 04-07-2023 (Tuesday) to CSIR-CECRI, Karaikudi at 9.30AM. All first year students are directed to attend the industrial visit without fail and strictly adhere to the following points,

### PLAN FOR INDUSTRIAL VISIT (2022-2023) EVEN SEMESTER

YEAR: I (ECE, EEE, CSE&CIVIL)

| S.No | Date Time                                          |                             | Program                           |
|------|----------------------------------------------------|-----------------------------|-----------------------------------|
| 1.   | 04.07.2023                                         | 8.00 am                     | Departure from College            |
|      | 9.30 am<br>10.00 am -01.00 pm<br>01.00 pm -2.00 pm | Reaching CECRI at Karaikudi |                                   |
|      |                                                    | 10.00 am -01.00 pm          | Industrial visit                  |
| 2.   |                                                    | 01.00 pm -2.00 pm           | Lunch                             |
| 2.   | 01.07.2025                                         | 2.00pm – 3.30 pm            | Industrial visit                  |
|      |                                                    | 3.30 pm                     | Departure from CECRI at Karaikudi |
|      |                                                    | 4.30 pm                     | Arrival at College                |