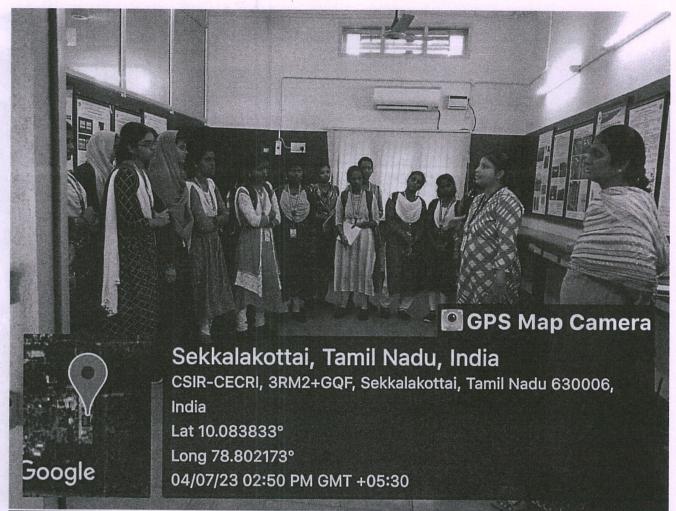

### Approval for the visit -reg

Inbox

S Angappan CECRI <angappan@cecri.res.in> to me, angs67, K

Dear Madam

Jun 28, 2023, 8:57 PM (2 days ago)

The competent authority has approved your request to visit our laboratory on 4<sup>th</sup> July 2023. Your students and faculties of Civil, EEE, CSE, ECE & IT will be visiting our institute on the following division/ area.

| Time             | Group-I   | Group-II  | Group-III | Group-IV  | Group-V   |
|------------------|-----------|-----------|-----------|-----------|-----------|
| 10.00 – 10.45 am | Corrosion | Batteries | Biosensor | Plating   | CIF       |
| 11.00 – 11.45 am | CIF       | Corrosion | Batteries | Biosensor | Plating   |
| 11.45 – 12.30 pm | Plating   | CIF       | Corrosion | Batteries | Biosensor |
| 2.00 – 2.45 pm   | Biosensor | Plating   | CIF       | Corrosion | Batteries |
| 2.45 – 3.30 pm   | Batteries | Biosensor | Plating   | CIF       | Corrosion |