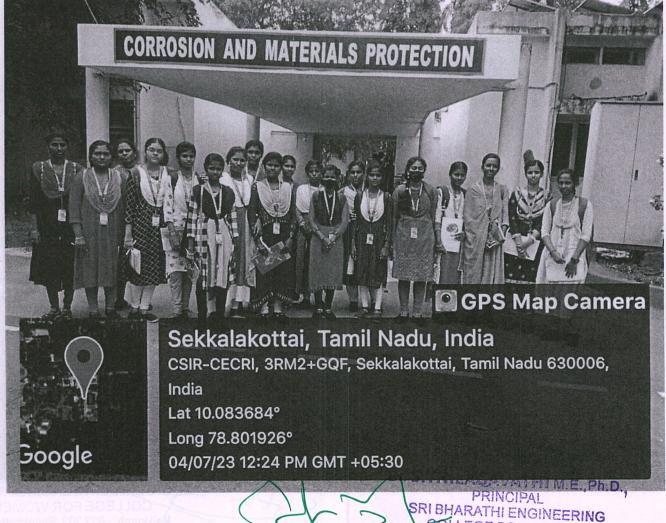

### **CIRCULAR**

Date: 30-06-2023

An Industrial visit has been arranged for first year Civil, CSE, EEE & ECE students on 04-07-2023 (Tuesday) to CSIR-CECRI, Karaikudi at 9.30AM. All first year students are directed to attend the industrial visit without fail and strictly adhere to the following points,

### PLAN FOR INDUSTRIAL VISIT (2022-2023) EVEN SEMESTER

YEAR: I (ECE, EEE, CSE&CIVIL)

| S.No | Date Time                                          |                             | Program                           |
|------|----------------------------------------------------|-----------------------------|-----------------------------------|
| 1.   | 04.07.2023                                         | 8.00 am                     | Departure from College            |
|      | 9.30 am<br>10.00 am -01.00 pm<br>01.00 pm -2.00 pm | Reaching CECRI at Karaikudi |                                   |
|      |                                                    | 10.00 am -01.00 pm          | Industrial visit                  |
| 2.   |                                                    | 01.00 pm -2.00 pm           | Lunch                             |
| 2.   | 01.07.2025                                         | 2.00pm – 3.30 pm            | Industrial visit                  |
|      |                                                    | 3.30 pm                     | Departure from CECRI at Karaikudi |
|      |                                                    | 4.30 pm                     | Arrival at College                |