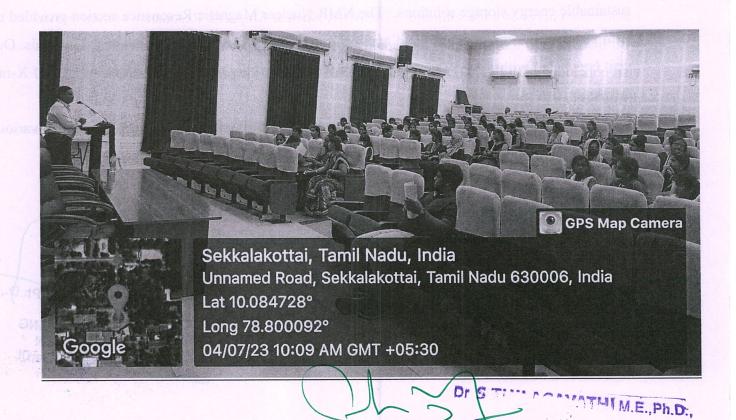

### Approval for the visit -reg

Inbox

S Angappan CECRI <angappan@cecri.res.in> to me, angs67, K

Dear Madam

Jun 28, 2023, 8:57 PM (2 days ago)

The competent authority has approved your request to visit our laboratory on 4<sup>th</sup> July 2023. Your students and faculties of Civil, EEE, CSE, ECE & IT will be visiting our institute on the following division/ area.

Kindly provide contact details of faculties who are accompanying with the students.

They are all reported at 9.30 am sharply in Dr. APJ Abdul Kalam Auditorium of CSIR-CECRI on 4<sup>th</sup> July 2023.