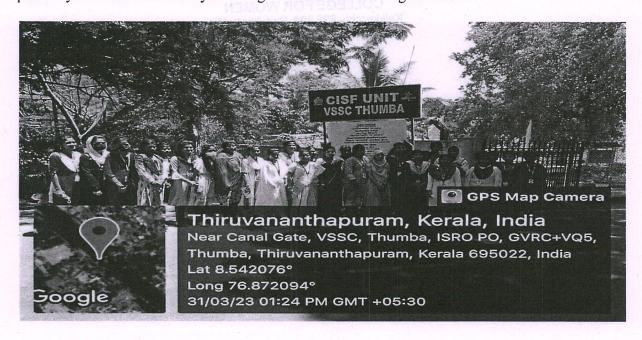

#### DEPARTMENT OF CIVIL ENGINEERING REPORT ON INDUSTRIAL VISIT

PLACE OF VISIT : Indian Space Research Organization (ISRO)

DATE

:31st MARCH 2023.

The industrial visit is scheduled for two days (31.03.2023 and 01.04.2023) for ECE (26), EEE (17), CSE(55) and CIVIL(17) departments. 115 students and 10 staffs visited Vikram Sarabhai Space Centre(ISRO), Thiruvananthapuram, Kerala. on 31.03.2023

This visit was mainly focused on to understand the working principles of space stations. They explained about various tools that are used for rocket and space jacket worn by the astronants and the parts of the rocket were also kept there. The future launching space station was also kept as a model and visited the Space Museum.

15 mins visuals were showed us regarding the working and success of the organization for the past 50 years which was really amazing to know about the organization.

Dr. S.THILAGAVATHI M.E., Ph.D.,
PRINCIPAL
SRI BHARATHI ENGINEERING
COLLEGE FOR WOMEN
Kaikkurchi - 622 303, Pudukkottai Dt.