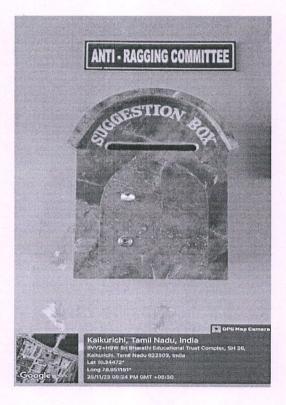

#### **ANTI-RAGGING COMMITTEE**

Anti Ragging suggestion box is located in main block for submitting offline grievances. The committee members will resolve with appropriate action within five working days.