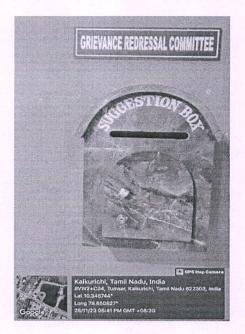

#### **GRIEVANCE REDRESSAL COMMITTEE**

Suggestion box for Grievances is located in main block for submitting offline grievances. The Grievance Redressal Committee members will resolve with appropriate action within five working days.