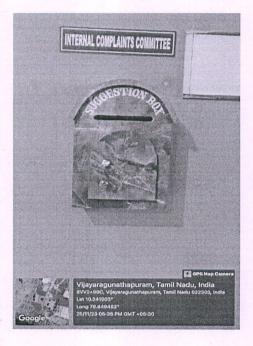

#### **INTERNAL COMPLAINTS COMMITTEE**

Suggestion box for Internal Complaints is located in main block for submitting offline grievances. The Internal Complaints committee members will resolve with appropriate action within five working days.