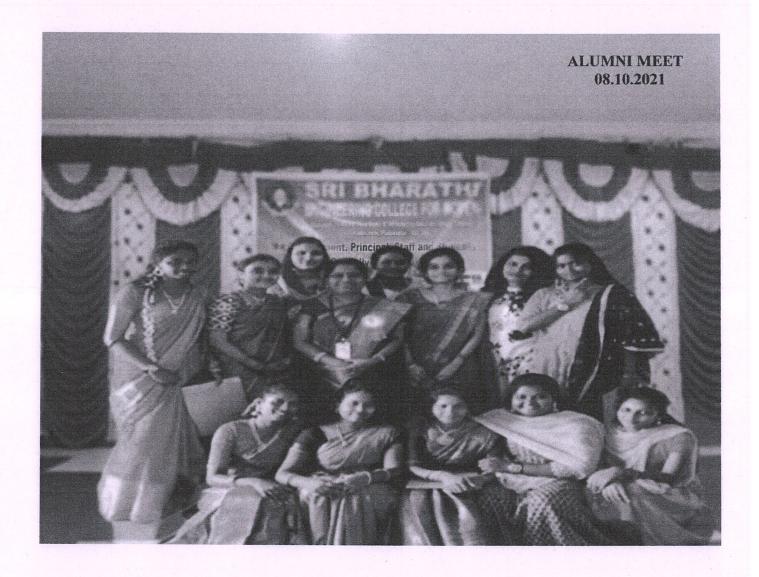

### **ALUMNI PHOTO**

Dr. S.THILAGAVATHI M.E., Ph.D., PRINCIPAL SRI BHARATHI ENGINEERING COLLEGE FOR WOMEN

Kaikkurchi - 622 303, Pudukkottai Dt.

(Approved by AICTE, New Delhi and Affiliated to Anna University, Chennai)
Kaikkurichi, Pudukkottai-622303, Tamil Nadu
Visit: www.sbec.edu.in,Email:sribharathienggcollege@gmail.com