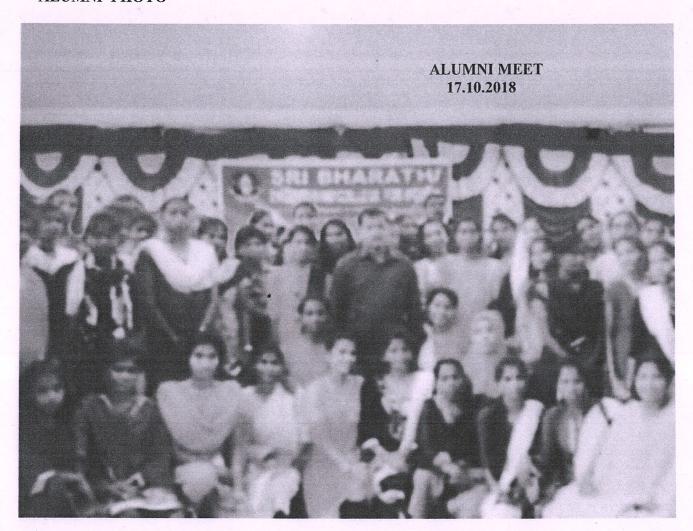

#### **ALUMNI PHOTO**

Dr. S.THILAGAVATHI M.E., Ph.D.,

PRINCIPAL
SRI BHARATHI ENGINEERING
COLLEGE FOR WOMEN
Kaikkurchi - 622 303, Pudukkottai Dt.

(Approved by AICTE, New Delhi and Affiliated to Anna University, Chennai)
Kaikkurichi, Pudukkottai-622303, Tamil Nadu
Visit: www.sbec.edu.in,Email:sribharathienggcollege@gmail.com