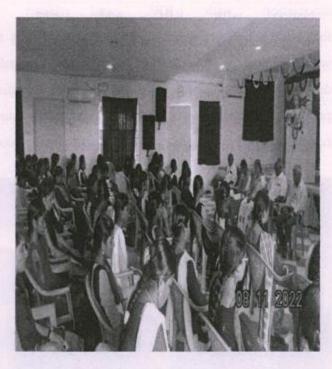

#### **CIRCULAR**

DATE: 04.11.2022

A session on "Meditation" Life skill programme is going to organize by our college in association with RRC on Tuesday, 8<sup>th</sup> November 2022 at 9.45 am. All First year Students and Faculty Members are invited to attend the program in our college auditorium.

## "MEDITATION"

In Association with RRC

On

8th NOVEMBER 2022, Tuesday @ 9.45 am

at

College Auditorium, SBECW

**GUEST OF HONOUR** 

MR.P.KARMEGARAJA (Preceptor)

#### MEDITATION LIFE SKILL PROGRAMME