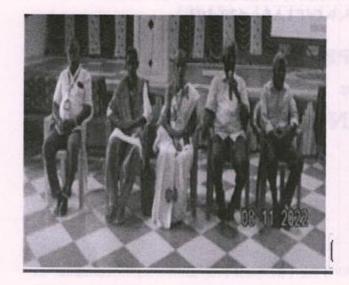

e: 08.11.2022

On 8<sup>th</sup> November 2022 our college had organized the Life Skill Programme on "Meditation" in association with RRC and Heart Fullness Foundation, Pudukkottai. The following benefits of meditation were explained by the representatives from Heart Fullness foundation with the Faculty and students. Meditation is a popular relaxation technique used by individuals now a days. Meditation is one type of complementary medicine that treats both the mind and body. With regular practice, meditation can lead to mental clarity and profound relaxation. The Demo sessions were conducted .115 First year students engaged in the program and benefited from it.





Dr. S.THILAGAVATH M.E., Ph.D.,

PRINCIPAL SRI BHARATHI ENGINEERING COLLEGE FOR WOMEN Kaikkurchi - 622 303, Pudukkottai Dt.









Dr. S.THILAGAVATHI M.E., Ph.D., PRINCIPAL
SRI BHARATHI ENGINEERING
COLLEGE FOR WOMEN
Kalkkurchi - 822 303, Pudukkottai Dt.

SRIBHARATHI ENGINEERING COLLEGE FOR WOMEN KAIKKURICHI - 622 303. PUDUKKOTTAI DISTRICT





(Approved by AICTE-New Delhi, Affiliated to Anna University-Chennai, India)

Kaikkurichi, Pudukkottai – 622 303

Website: <a href="mailto:www.sbec.edu.in">www.sbec.edu.in</a>
Email:sribharathienggcollege@gmail.com

## Certificate of Marticipation

This is to certify that <u>Ms. MADHUMITHA. K I/CIVIL</u> has participated in the Life Skill Programme on "<u>MEDITATION</u>" organized by SRI BHARATHI ENGINEERING COLLEGE FOR WOMEN in association with Red Ribbon Club on <u>8<sup>th</sup> November 2022</u> during the academic year 2022-2023.

CO-ORDINATOR

Dr. S.THILAGAVATHI M.E