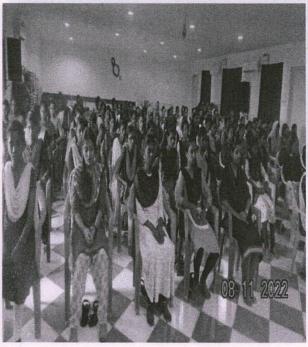

UKKOTTAI – 622 303

#### LIFE SKILL PROGRAMME

on

#### "MEDITATION" - REPORT

No. of Participants: 115

Venue: Auditorium Date: 08.11.2022

On 8<sup>th</sup> November 2022 our college had organized the Life Skill Programme on "Meditation" in association with RRC and Heart Fullness Foundation, Pudukkottai. The following benefits of meditation were explained by the representatives from Heart Fullness foundation with the Faculty and students. Meditation is a popular relaxation technique used by individuals now a days. Meditation is one type of complementary medicine that treats both the mind and body. With regular practice, meditation can lead to mental clarity and profound relaxation. The Demo sessions were conducted .115 First year students engaged in the program and benefited from it.





Dr. S.THILAGAVATH M.E., Ph.D.,

PRINCIPAL SRI BHARATHI ENGINEERING COLLEGE FOR WOMEN Kaikkurchi - 622 303, Pudukkottai Dt.









Dr. S.THILAGAVATHI M.E., Ph.D., PRINCIPAL
SRI BHARATHI ENGINEERING
COLLEGE FOR WOMEN
Kalkkurchi - 822 303, Pudukkottai Dt.

SRIBHARATHI ENGINEERING COLLEGE FOR WOMEN KAIKKURICHI - 622 303. PUDUKKOTTAI DISTRICT





(Approved by AICTE-New Delhi, Affiliated to Anna University-Chennai, India)

Kaikkurichi, Pudukkottai – 622 303

Website: <a href="mailto:www.sbec.edu.in">www.sbec.edu.in</a>
Email:sribharathienggcollege@gmail.com

## Certificate of Marticipation

This is to certify that <u>Ms. MADHUMITHA. K I/CIVIL</u> has participated in the Life Skill Programme on "<u>MEDITATION</u>" organized by SRI BHARATHI ENGINEERING COLLEGE FOR WOMEN in association with Re