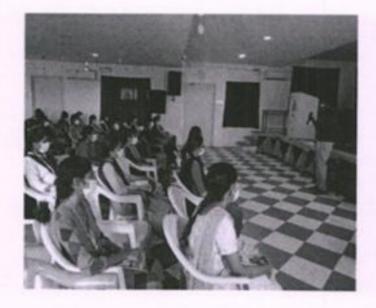

#### **CIRCULAR**

Date: 04.12.2020

Our college has planned to conduct a Life skill awareness programme on "The use of Hand sanitizer and Face mask" in association with NSS on 7<sup>th</sup> December 2020, Monday at 9.45 am. All Students and Faculty Members are instructed to attend the program in our college auditorium.

#### AWARENESS PROGRAMME FOR THE USE OF HAND SANITIZER AND FACE MASK