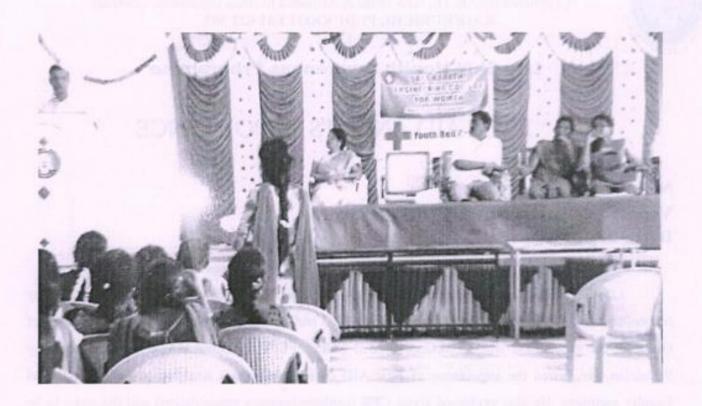

### LIFE SKILL AWARENESS PROGRAMME

on

# "FIRST AID AND ITS IMPORTANCE"

In Association with YRC

20th April 2019, Saturday @ 9.45 am

at

College Auditorium, SBECW

### **GUEST OF HONOUR**

# Dr.M.GANESH MD (A&E).,

FCCP Consultant Accident & Emergency Physician Be Well Hospital, Pudukkottai

In the Presence of

Mr.G.Dhanasekaran

Chairman, Sri Bharathi Educational Institutions

Dr.S.Thilagavathi.M.E, Ph.D