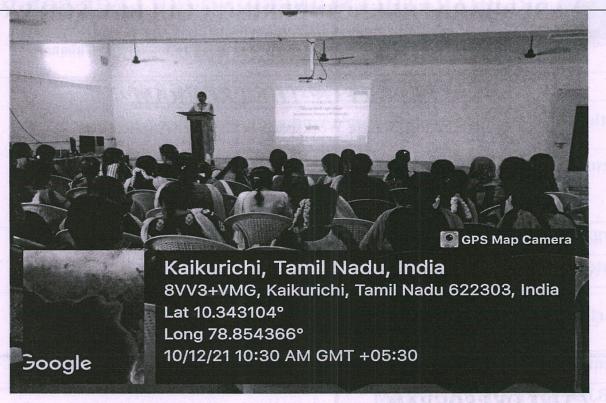

#### **PHOTOGRAPHS**

HoD/CSE

HOD / CSE
SRI BHARATHI ENGINEERING
COLLEGE FOR WOMEN
KAIKKURICHI,
PUDUKKOTTAI - 622 303

Dr. S.THILAGAVATHIM.E.,Ph.D.,

PRINCIPAL
SRI BHARATHI ENGINEERING
COLLEGE FOR 3VC MEN
Kaikkurchi - 622 303, Pudukkottai Dt.