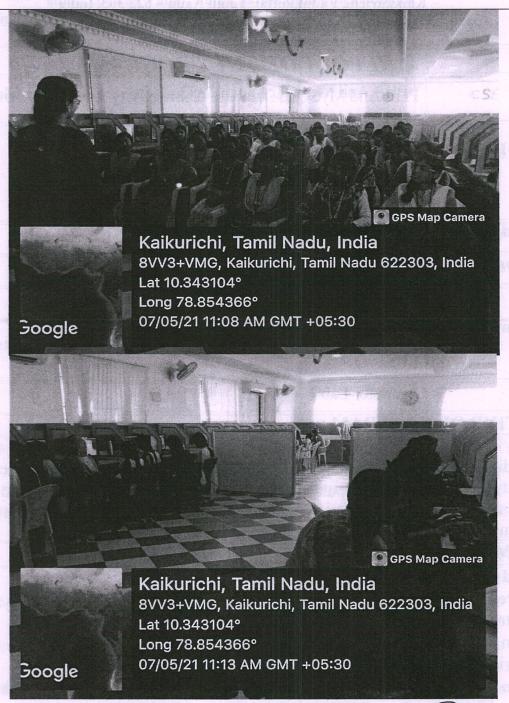

#### **PHOTOGRAPHS**

SRI BHARATHI ENGINEERING COLLEGE FOR WOMEN KUKKURICHI.

PUQUKKO1 .... 122 303

Dr. S.THILAGAVATHI M.E., Ph.D., PRINCIPAL SRI BHARATHI ENGINEERING

COLLEGE FOR WOMEN Kaikkurchi - 622 368, Pudukkottai Dt, PRINCIPAL

SRI BHARATHI ENGINEERIN COLLEGE FOR WOMEN KAIKKURICHI - 622 303. PUDUKKOTTAI DISTRICT

KAIKKURICHI, PUDUKKOTTAI – 622303