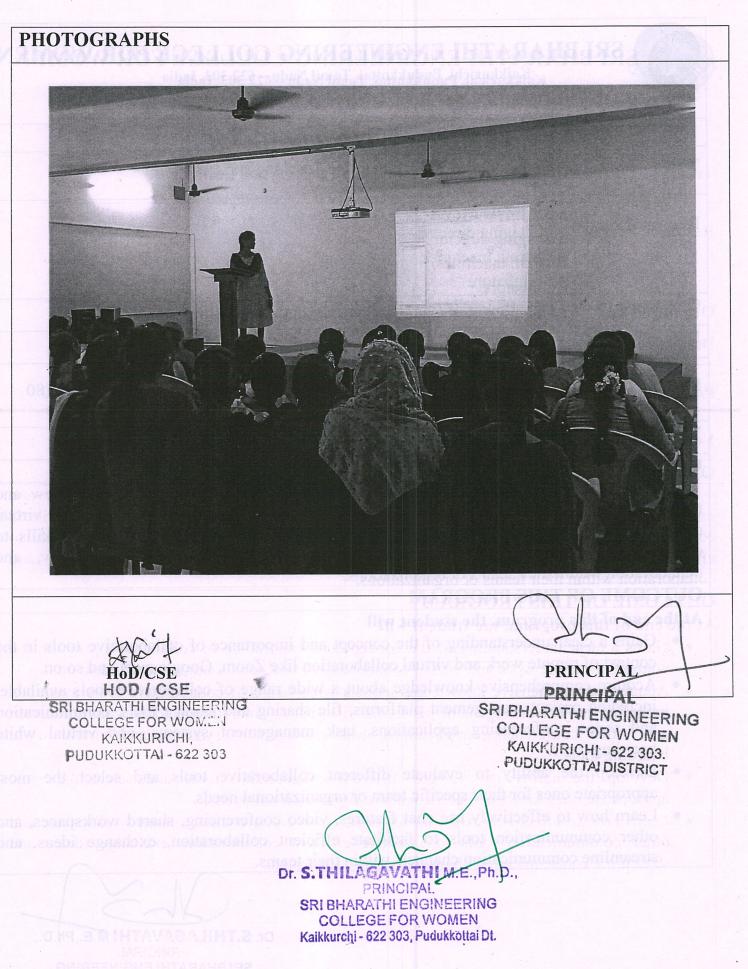

#### **CIRCULAR**

Date:07/02/2020

One day ICT Skill development program on "Collaborative Tools for Online Teaching and Learning" will be organized by department of Computer Science and engineering on Tuesday, 11<sup>th</sup> February 2020 for the students of EEE, ECE, CIVIL, CSE& IT Departments. Interested candidates can register their names to the program coordinator on or before 10<sup>th</sup> February 2020 and attend the program without fail.

### DEPARTMENT OF COMPUTER SCIENCE AND ENGINEERING

Cordially invite you for the

ICT Skill development program

on

### **COLLABORATIVE TOOLS FOR ONLINE TEACHING AND**

### LEARNING"

By

Ms. AISHWARYA .S,

Managing director,

Bharath machines,

Coimbatore.

## on Friday, 11th February 2020 at 10.00A.M.